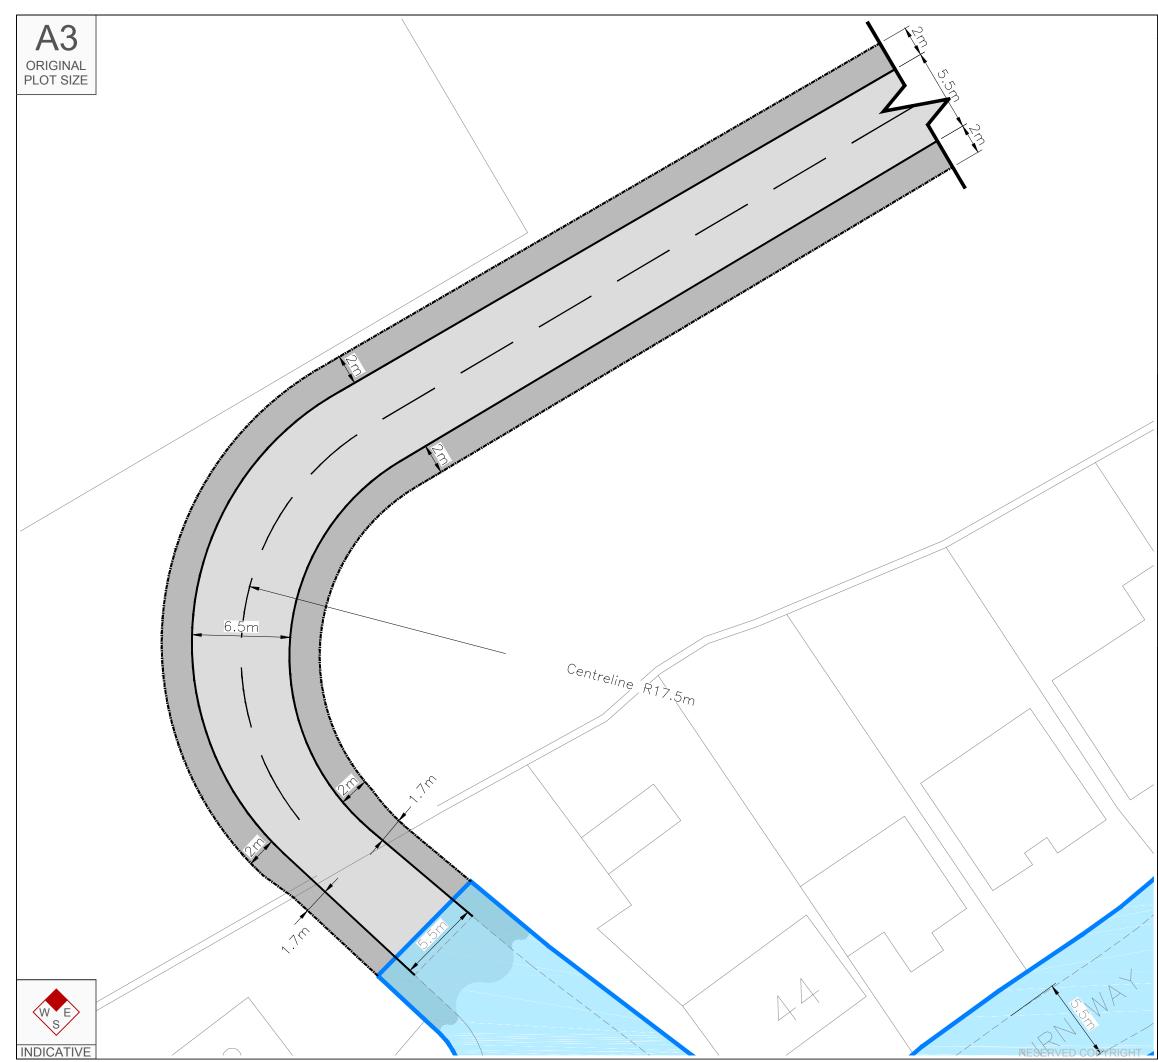

| Reproduced from Ordnance Survey Superplan Data with the permission of The Cor<br>Her Majesty's Stationery Office. Crown Copyright - Licence No. AL100034021 | troller of     |
|-------------------------------------------------------------------------------------------------------------------------------------------------------------|----------------|
| NOTES:<br>1. Highway Boundary interpreted from information supplied<br>Cambridgeshire County Council.<br>2. Subject to topographical survey.                | by             |
|                                                                                                                                                             |                |
| KEY                                                                                                                                                         |                |
| — Highway Boundary.                                                                                                                                         |                |
|                                                                                                                                                             |                |
|                                                                                                                                                             |                |
|                                                                                                                                                             |                |
|                                                                                                                                                             | -              |
| Rev     Date     Details     Drawn<br>by     Check<br>by                                                                                                    | ed Approved by |
| Bristol<br>Cambridge<br>London<br>Oxford<br>Welwyn Garden City                                                                                              |                |
| Transport Planning Associ<br>Sheraton House<br>Castle Park<br>Cambridge<br>CB3 0AX<br>01223 370135                                                          | ates           |
| www.tpa.uk.com                                                                                                                                              |                |
| CLIENT:<br>Endurance Estates Strategic Lanc                                                                                                                 | Ltd            |
| PROJECT:                                                                                                                                                    |                |
| Land at Elbourn Way,                                                                                                                                        |                |
| Bassingbourn                                                                                                                                                |                |
| Access Arrangement -                                                                                                                                        |                |
| Option 3                                                                                                                                                    |                |
|                                                                                                                                                             |                |
| FEASIBILITY                                                                                                                                                 | <b>/</b>       |
| FEASIBILITY   SCALE: DATE:   DRAWN: CHECKED:   APPF                                                                                                         | OVED:<br>M     |