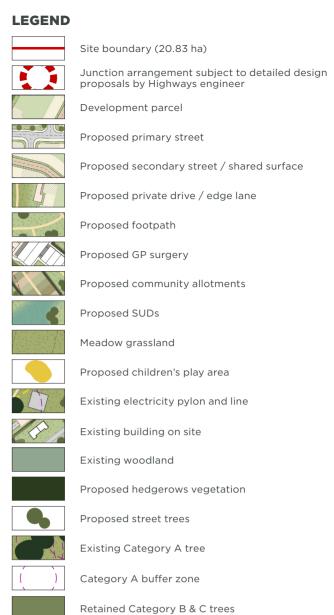

## INDICATIVE LAND USE SCHEDULE

| LAND USE                               | AREA (HA) |                          |
|----------------------------------------|-----------|--------------------------|
| Residential                            | 7.06      | * 250 dwellings @ 35 DpH |
| GP Surgery                             | 0.47      |                          |
| Open Space<br>(inc. SUDS & allotments) | 12.30     |                          |
| Total                                  | 20.83     |                          |

Removed Category B, C & U trees

Contours (5m intervals AOD)



## **Carter Jonas**

PROJECT TITLE

LAND AT LINTON, CAMBRIDGESHIRE

DRAWING TITLE

**FRAMEWORK PLAN** 

ISSUED BYLondonT: 020 7016 0720DATEFebruary 2025DRAWNBL/MHSCALE@A31:2,500CHECKEDJCSTATUSDraftAPPROVEDJC