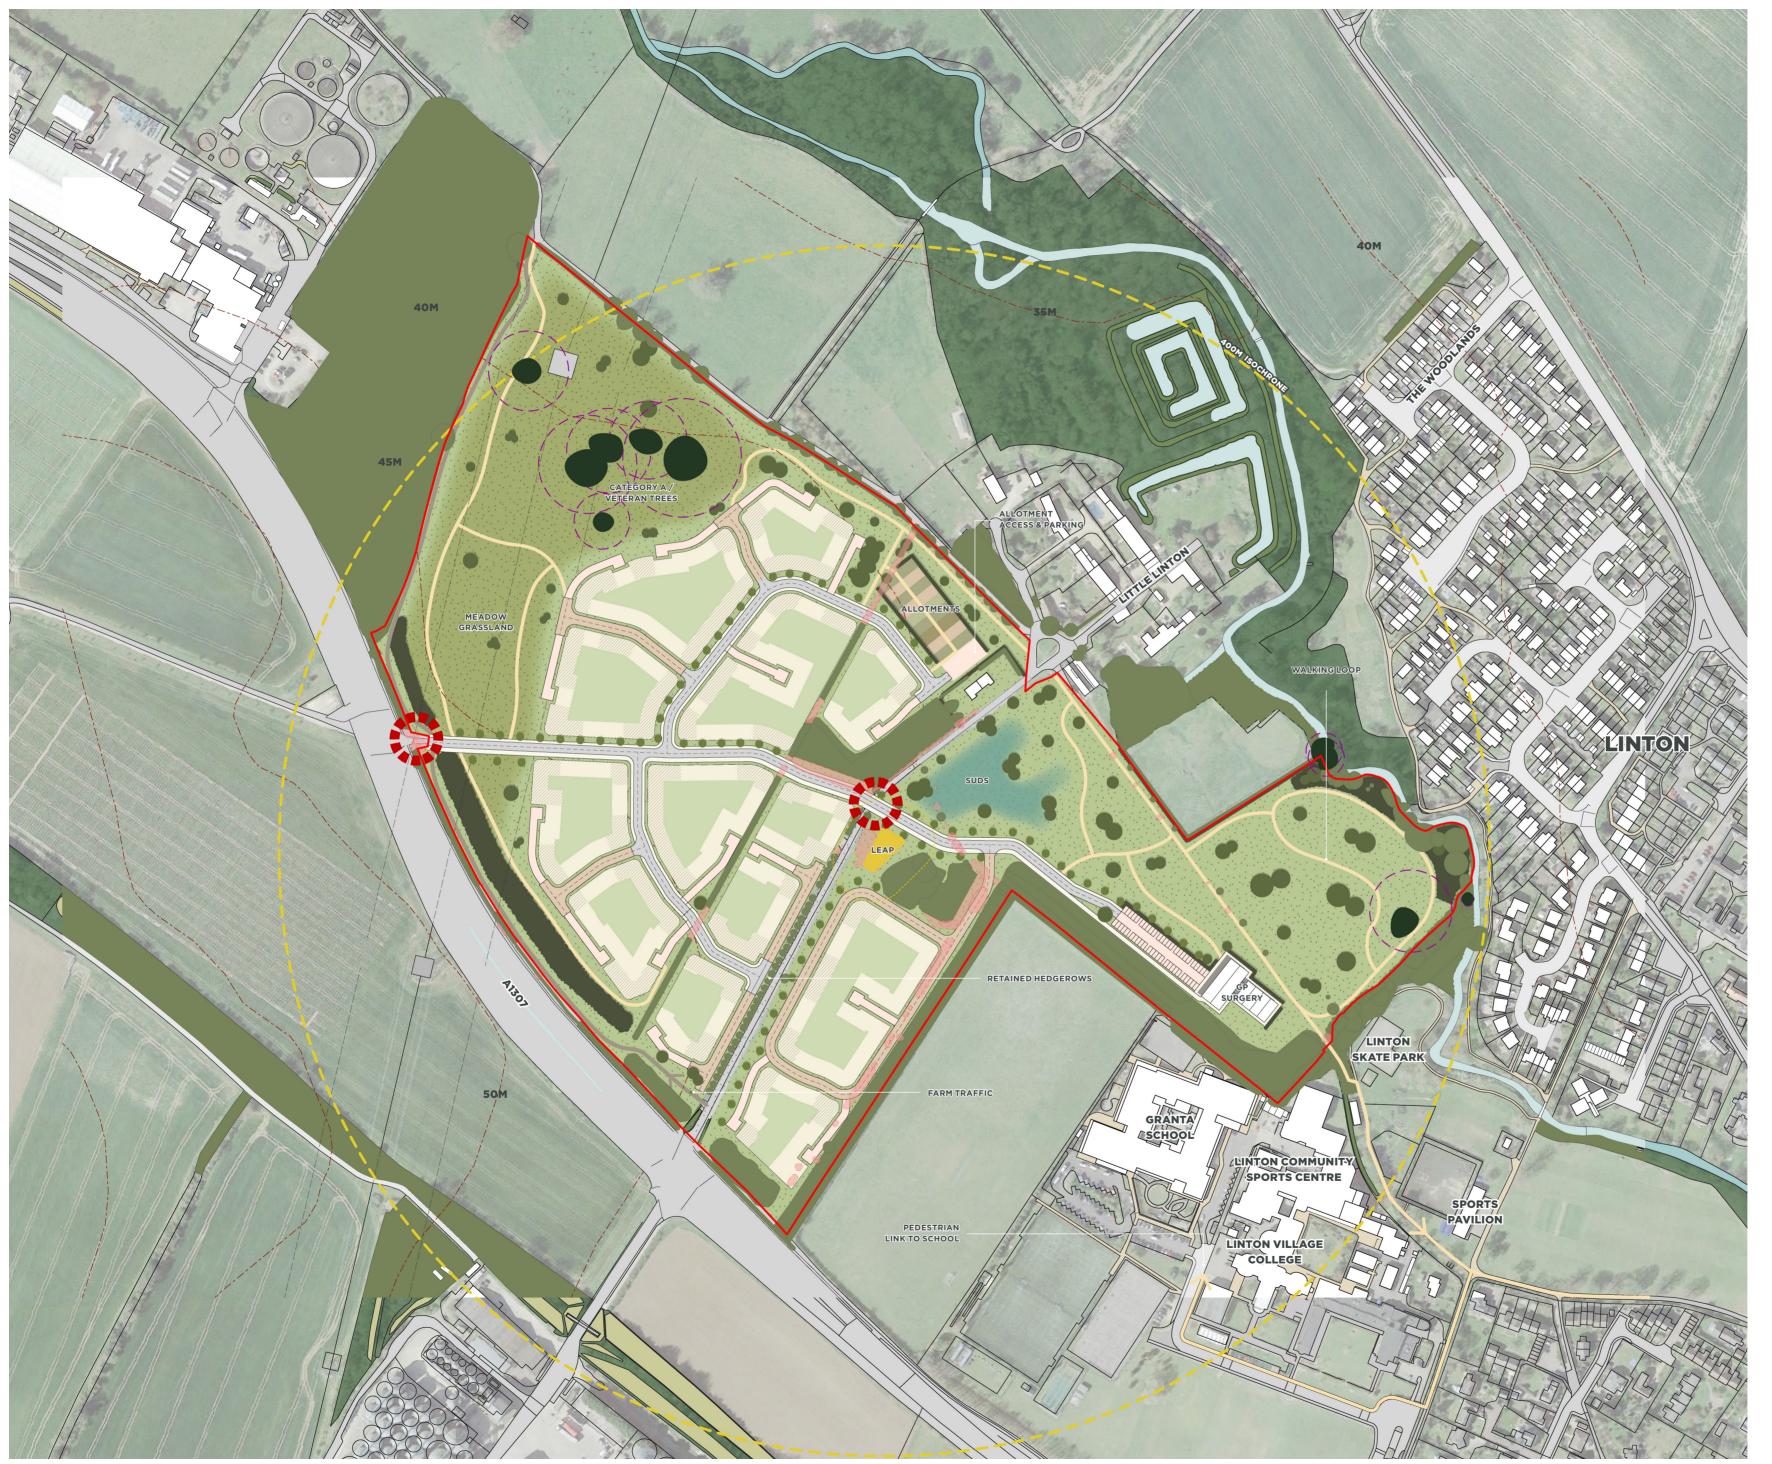

## INDICATIVE LAND USE SCHEDULE

| LAND USE                               | AREA (HA) |                          |
|----------------------------------------|-----------|--------------------------|
| Residential                            | 7.06      | * 250 dwellings @ 35 DpH |
| GP Surgery                             | 0.47      |                          |
| Open Space<br>(inc. SUDS & allotments) | 12.30     |                          |
| Total                                  | 20.83     |                          |

## **Carter Jonas**

PROJECT TITLE

LAND AT LINTON, CAMBRIDGESHIRE

DRAWING TITLE

**FRAMEWORK PLAN** 

ISSUED BYLondonT: 020 7016 0720DATEFebruary 2025DRAWNBL/MHSCALE@A31:2,500CHECKEDJCSTATUSDraftAPPROVEDJC

DWG. NO. J0034694\_003\_V12