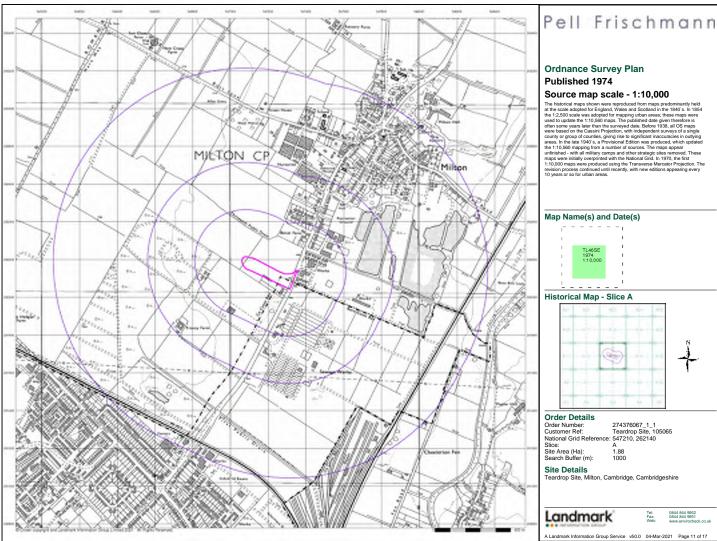

n areas; these maps were used to update the 1:10,560 maps. The published date given therefore is often some years later than the surveyed date. Before 153, all CS maps for the some years later than the surveyed date. Before 153, all CS maps county or group of counties, giving rise to significant inaccuracies in outlying areas. In the late 1940's, a Provisional Edition was produced, which update the 1:10,560 mapping from a number of sources. The maps appear unifnished - with all nilitary camps and dorker strategic sites removed. These maps were initially overprinted with the National Grid. In 1970, the first 1:10,000 maps were produced using the Transverse Hercator Projection. The revision process continued until recently, with new editions appearing every 10 years or 50 ruthan areas.





















# Pell Frischmann

## Geology 1:50,000 Maps Legends

Superficial Geology

| Map<br>Colour | Lex Code | Rock Name                 | Rock Type                      | Min and Max Age              |
|---------------|----------|---------------------------|--------------------------------|------------------------------|
|               | ALV      | Alluvium                  | Clay, Silt, Sand<br>and Gravel | Not Supplied -<br>Holocene   |
|               | RTD2     | River Terrace Deposits, 2 | Sand and Gravel                | Not Supplied -<br>Quaternary |
|               | RTD3     | River Terrace Deposits, 3 | Sand and Gravel                | Not Supplied -<br>Quaternary |
|               | RTD1     | River Terrace Deposits, 1 | Sand and Gravel                | Not Supplied -<