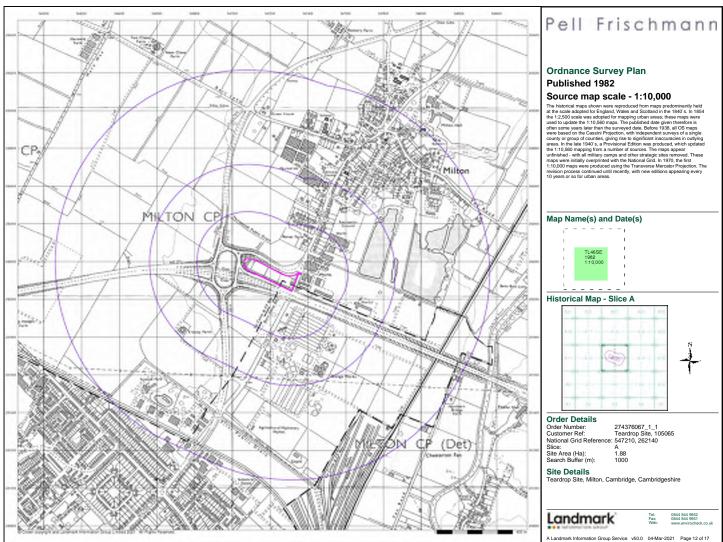

eas; these maps were used to update the 1:10,560 maps. The published date given therefore is often some years later than the surveyed date. Before 153, all CS maps for the some years later than the surveyed date. Before 153, all CS maps county or group of counties, giving rise to significant inaccuracies in outlying areas. In the late 1940's, a Provisional Edition was produced, which update the 1:10,560 mapping from a number of sources. The maps appear unifnished - with all nilitary camps and dorker strategic sites removed. These maps were initially overprinted with the National Grid. In 1970, the first 1:10,000 maps were produced using the Transverse Hercator Projection. The revision process continued until recently, with new editions appearing every 10 years or 50 ruthan areas.





















# Pell Frischmann

## Geology 1:50,000 Maps Legends

Superficial Geology

| Map<br>Colour | Lex Code | Rock Name                 | Rock Type                      | Min and Max Age              |
|---------------|----------|---------------------------|--------------------------------|------------------------------|
|               | ALV      | Alluvium                  | Clay, Silt, Sand<br>and Gravel | Not Supplied -<br>Holocene   |
|               | RTD2     | River Terrace Deposits, 2 | Sand and Gravel                | Not Supplied -<br>Quaternary |
|               | RTD3     | River Terrace Deposits, 3 | Sand and Gravel                | Not Supplied -<br>Quaternary |
|               | RTD1     | River Terrace Deposits, 1 | Sand and Gravel                | Not Supplied -<br>Q