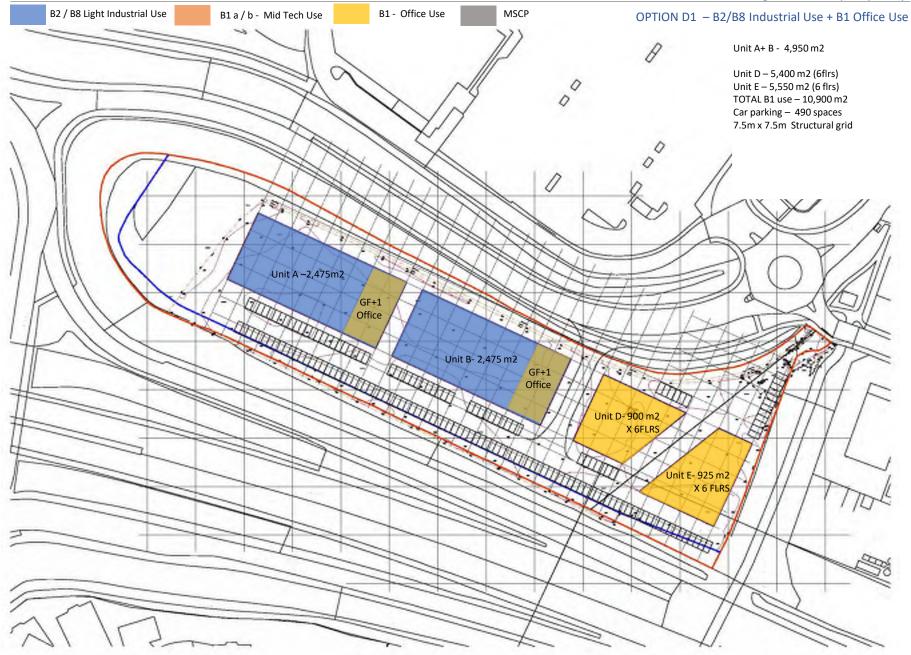

U+I TEARDROP SITE I Cambridge I Initial Capacity Study



## U+I TEARDROP SITE I Cambridge I Initial Capacity Study PRECEDENTS – EVOLUTION BUSINESS PARK





## EVOLUTION BUSINESS PARK

Cambridge CB24 9NG

The approx of Einstein Barriers Park (PE) on the fillings of Constituting Uts Center is inde-maching and demonst reaches upwordshift levels.

The formal forming when is isomed to the want of A2() put plan is mini-from the messarial Conducing Control flack and had a mini-from 20 of the A24, when good emet access to the M21 and A420, A42 will be robuild the proposed Competition Charge plane for the Oby

The site separate to approximately BKEN Sett, with the units offering a loss of features and auditing motivities industripance becauses, glass, starf and economic wood coulding that finite at the respension given contentiant of the development.