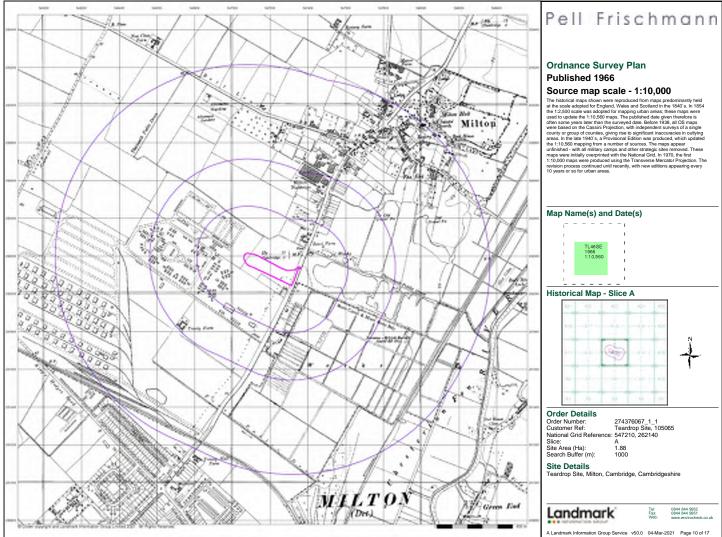

areas; these maps were used to update the 1:10,560 maps. The published date given therefore is often some years later than the surveyed date. Before 153, all CS maps for the some years later than the surveyed date. Before 153, all CS maps county or group of counties, giving rise to significant inaccuracies in outlying areas. In the late 1940's, a Provisional Edition was produced, which update the 1:10,560 mapping from a number of sources. The maps appear unifnished - with all nilitary camps and dorker strategic sites removed. These maps were initially overprinted with the National Grid. In 1970, the first 1:10,000 maps were produced using the Transverse Hercator Projection. The revision process continued until recently, with new editions appearing every 10 years or 50 ruthan areas.





















# Pell Frischmann

## Geology 1:50,000 Maps Legends

Superficial Geology

| Map<br>Colour | Lex Code | Rock Name                 | Rock Type                      | Min and Max Age              |
|---------------|----------|---------------------------|--------------------------------|------------------------------|
|               | ALV      | Alluvium                  | Clay, Silt, Sand<br>and Gravel | Not Supplied -<br>Holocene   |
|               | RTD2     | River Terrace Deposits, 2 | Sand and Gravel                | Not Supplied -<br>Quaternary |
|               | RTD3     | River Terrace Deposits, 3 | Sand and Gravel                | Not Supplied -<br>Quaternary |
|               | RTD1     | River Terrace Deposits, 1 | Sand and Gravel                | Not Supplied -<br