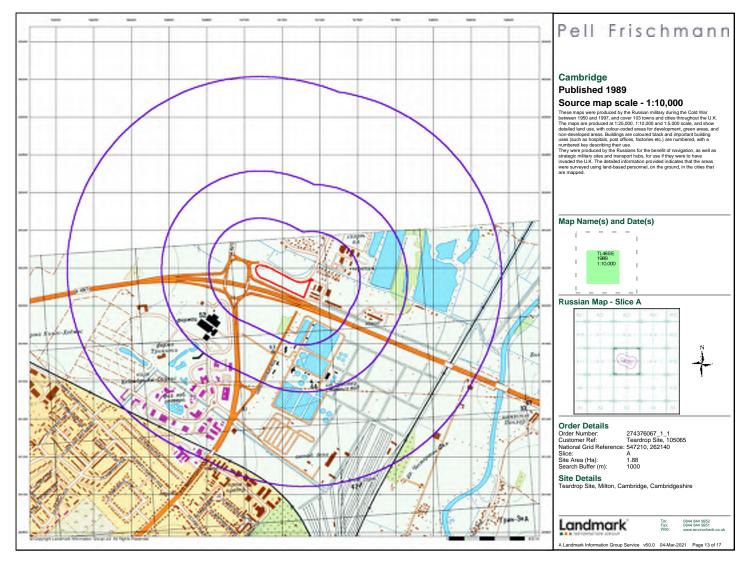

s; these maps were used to update the 1:10,560 maps. The published date given therefore is often some years later than the surveyed date. Before 153, all CS maps for the some years later than the surveyed date. Before 153, all CS maps county or group of counties, giving rise to significant inaccuracies in outlying areas. In the late 1940's, a Provisional Edition was produced, which update the 1:10,560 mapping from a number of sources. The maps appear unifnished - with all nilitary camps and dorker strategic sites removed. These maps were initially overprinted with the National Grid. In 1970, the first 1:10,000 maps were produced using the Transverse Hercator Projection. The revision process continued until recently, with new editions appearing every 10 years or 50 ruthan areas.





















# Pell Frischmann

## Geology 1:50,000 Maps Legends

Superficial Geology

| Map<br>Colour | Lex Code | Rock Name                 | Rock Type                      | Min and Max Age              |
|---------------|----------|---------------------------|--------------------------------|------------------------------|
|               | ALV      | Alluvium                  | Clay, Silt, Sand<br>and Gravel | Not Supplied -<br>Holocene   |
|               | RTD2     | River Terrace Deposits, 2 | Sand and Gravel                | Not Supplied -<br>Quaternary |
|               | RTD3     | River Terrace Deposits, 3 | Sand and Gravel                | Not Supplied -<br>Quaternary |
|               | RTD1     | River Terrace Deposits, 1 | Sand and Gravel                | Not Supplied -<br>Qua