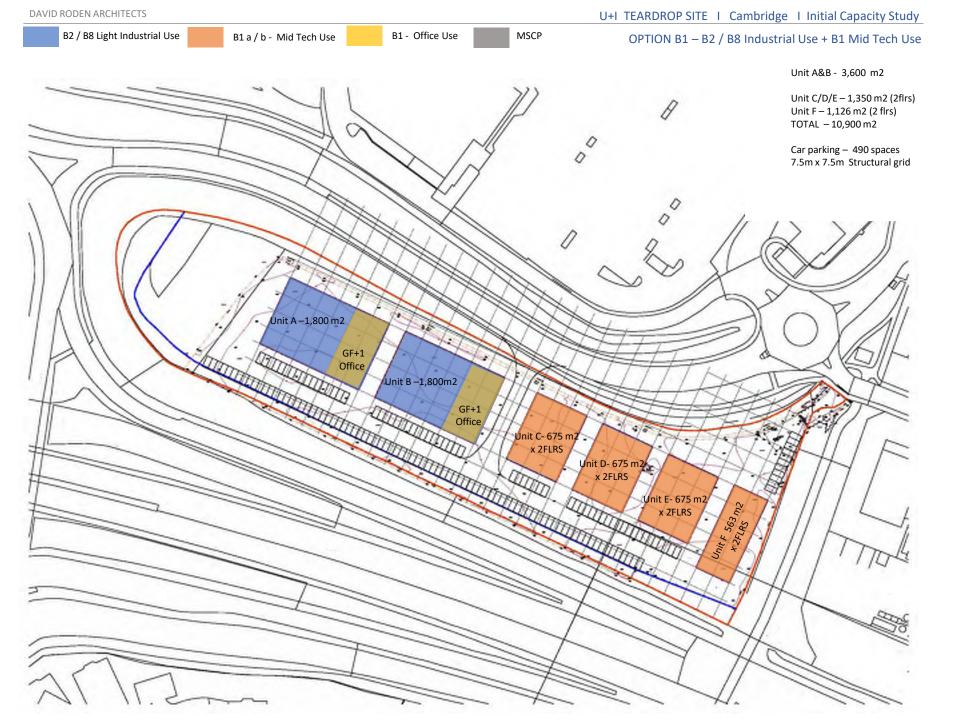

U+I TEARDROP SITE I Cambridge I Initial Capacity Study



## U+I TEARDROP SITE I Cambridge I Initial Capacity Study PRECEDENTS – EVOLUTION BUSINESS PARK





## EVOLUTION BUSINESS PARK

Cambridge CB24 9NG

The approx of Einstein Barriers Park (PE) on the fillings of Constituting Uts Center is inde-maching and demonst reaches upwordshift levels.

The formal forming when is isomed to the want of A2() put plan is mini-from the messarial Conducing Control flack and had a mini-from 20 of the A24, when good emet access to the M21 and A420, A42 will be robuild the proposed Competition Charge plane for the Oby

The site separate to approximately BKEN Sett, with the units offering a loss of features and auditing motivities industripance becauses, glass, starf and economic wood coulding th