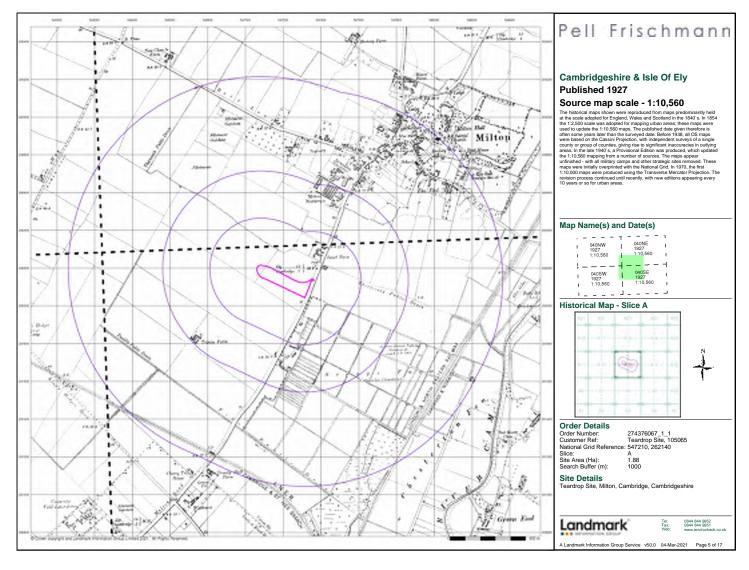

X X (KE)                  | 3 3 (6)                                             | 12.2.2                       |                                              | 2.2                     | 8 - E                          |
| X = 0110              | O e 101                                  | II a crist                | 80 m (ru er 113                                     |                              | 1.1                                          | 1.245                   | 15                             |
|                       |                                          |                           | R H (VA or IA)                                      | Conferme                     | Deciduous                                    | No.                     |                                |









≁

HBR LING







# Pell Frischmann

## Cambridgeshire & Isle Of Ely Published 1952 - 1953

Source map scale - 1:10,560

The historical maps shown were reproduced from maps predominantly held at the scale adopted for England, Wales and Sociand in the 1840 s. In 185-the 12,900 scale was adopted for mapping uithan areas; these maps were used to update the 1:10,560 maps. The published date given therefore is often some years later than the surveyed date. Before 153, all CS maps for the some years later than the surveyed date. Before 153, all CS maps county or group of counties, giving rise to significant inaccuracies in outlying areas. In the late 1940's, a Provisional Edition was produced, which update the 1:10,560 mapping from a number of sources. The maps appear unifnished - with all