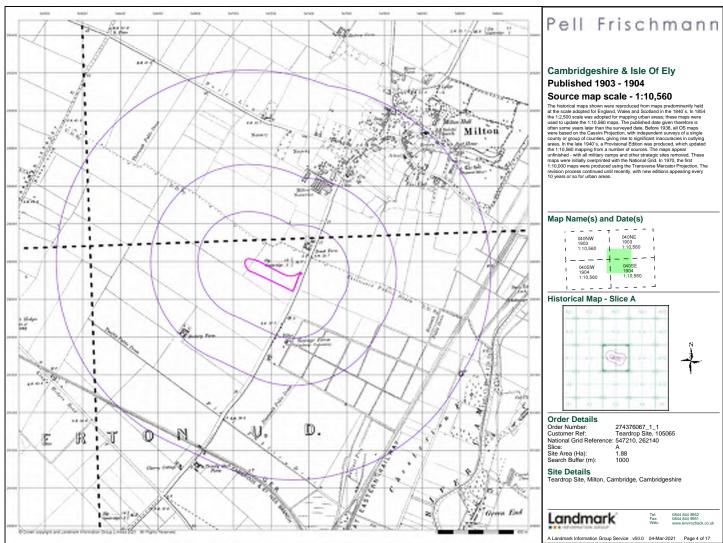

| X X (KE)                  | 3 3 (6)                                             | 12.2.2                       |                                              | 2.2                     | 8 - E                          |
| X = 0110              | O e 101                                  | II a crist                | 80 m (ru er 113                                     |                              | 1.1                                          | 1.245                   | 15                             |
|                       |                                          |                           | R H (VA or IA)                                      | Conferme                     | Deciduous                                    | No.                     |                                |









≁

HBR LING







# Pell Frischmann

## Cambridgeshire & Isle Of Ely Published 1952 - 1953

Source map scale - 1:10,560

The historical maps shown were reproduced from maps predominantly held at the scale adopted for England, Wales and Sociand in the 1840 s. In 185-the 12,900 scale was adopted for mapping uithan areas; these maps were used to update the 1:10,560 maps. The published date given therefore is often some years later than the surveyed date. Before 153, all CS maps for the some years later than the surveyed date. Before 153, all CS maps county or group of counties, giving rise to significant inaccuracies in outlying areas. In the late 1940's, a Provisional Edition was produced, which update the 1:10,560 mapping from a number of sources. The maps appear unifnished - with