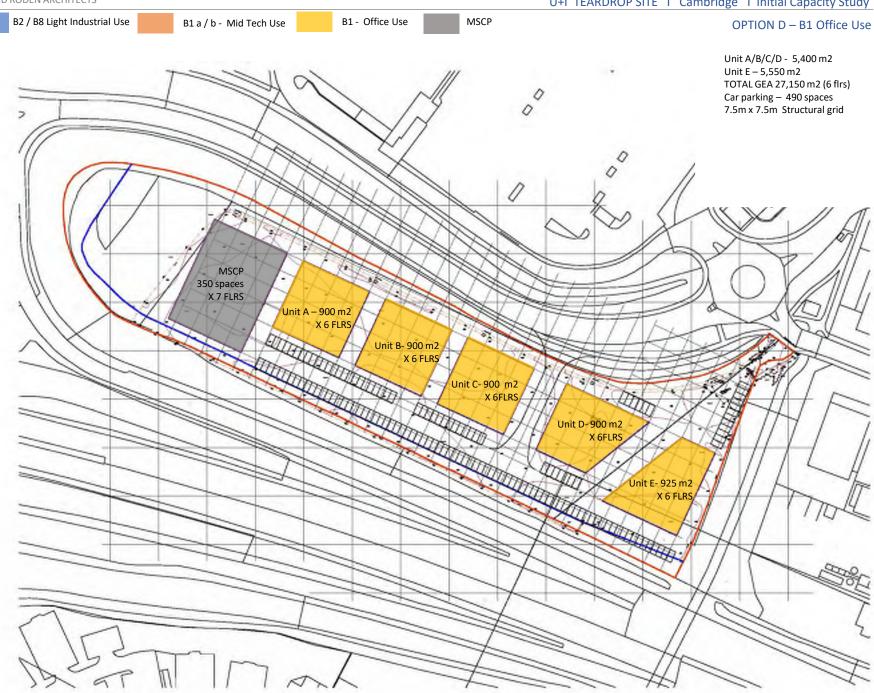

U+I TEARDROP SITE I Cambridge I Initial Capacity Study



## U+I TEARDROP SITE I Cambridge I Initial Capacity Study PRECEDENTS – EVOLUTION BUSINESS PARK





## EVOLUTION BUSINESS PARK

Cambridge CB24 9NG

The approx of Einstein Barriers Park (PE) on the fillings of Constituting Uts Center is inde-maching and demonst reaches upwordshift levels.

The formal forming when is isomed to the want of A2() put plan is mini-from the messarial Conducing Control flack and had a mini-from 20 of the A24, when good emet access to the M21 and A420, A42 will be robuild the proposed Competition Charge plane for the Oby

The site separate to approximately BKEN Sett, with the units offering a loss of features and auditing motivities industripance becauses, glass, starf and economic wood coulding that finit