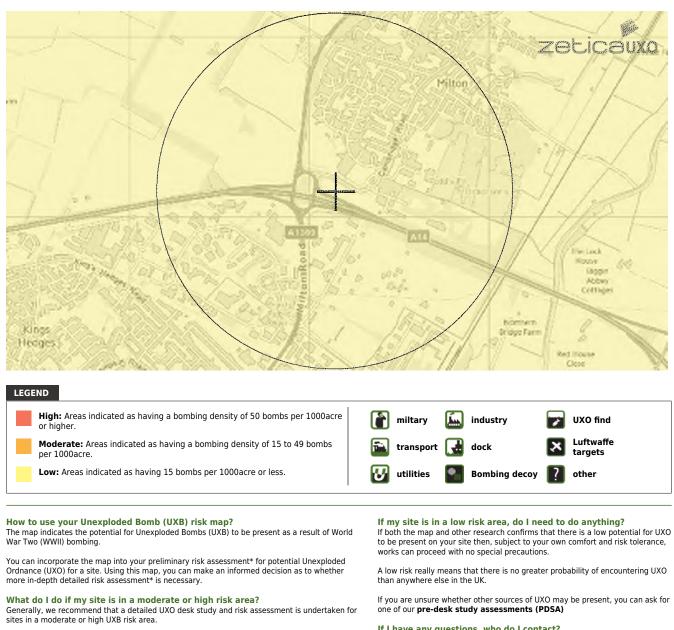

|

It should be noted that where a potentially significant source of UXO hazard has been identified on the Site, the requirement for a detailed desk study and risk assessment has been confirmed and no further research will be undertaken at this stage. It is possible that further indepth research as part of a detailed UXO desk study and risk assessment may identify other potential sources of UXO hazard on the Site.

# **UNEXPLODED BOMB RISK MAP**



### SITE LOCATION

Map Centre: 547153,262147



Similarly, if your site is near to a designated Luftwaffe target or bombing decoy then additional detailed research is recommended

More often than not, this further detailed research will conclude that the potential for a significant UXO hazard to be present on your site is actually low.

### Never plan site work or undertake a risk assessment using these maps alone. More detail is required, particularly where there may be a source of UXO from other military operations which are not reflected on these maps.

If I have any questions, who do I contact?

tel: +44 (0) 1993 886682

email: uxo@zetica.com

web: www.zeticauxo.com

The information in this UXB risk map is derived from a number of sources and should be used in conjunction with the accompanying notes on our website: (https://zetica