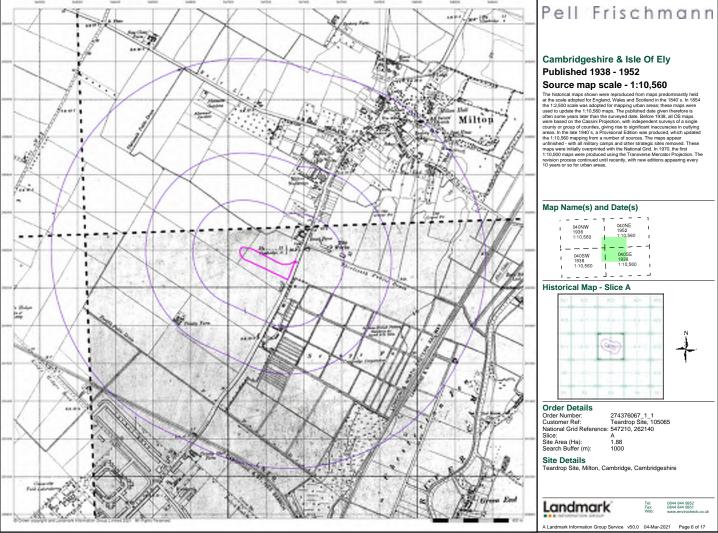

| 3 3 (6)                                             | 12.2.2                       |                                              | 2.2                     | 8 - E                          |
| X = 0110              | O e 101                                  | II a crist                | 80 m (ru er 113                                     |                              | 1.1                                          | 1.245                   | 15                             |
|                       |                                          |                           | R H (VA or IA)                                      | Conferme                     | Deciduous                                    | No.                     |                                |









≁

HBR LING







# Pell Frischmann

## Cambridgeshire & Isle Of Ely Published 1952 - 1953

Source map scale - 1:10,560

The historical maps shown were reproduced from maps predominantly held at the scale adopted for England, Wales and Sociand in the 1840 s. In 185-the 12,900 scale was adopted for mapping uithan areas; these maps were used to update the 1:10,560 maps. The published date given therefore is often some years later than the surveyed date. Before 153, all CS maps for the some years later than the surveyed date. Before 153, all CS maps county or group of counties, giving rise to significant inaccuracies in outlying areas. In the late 1940's, a Provisional Edition was produced, which update the 1:10,560 mapping from a number of sources. The maps appear unifnished - with all nilitary camps an