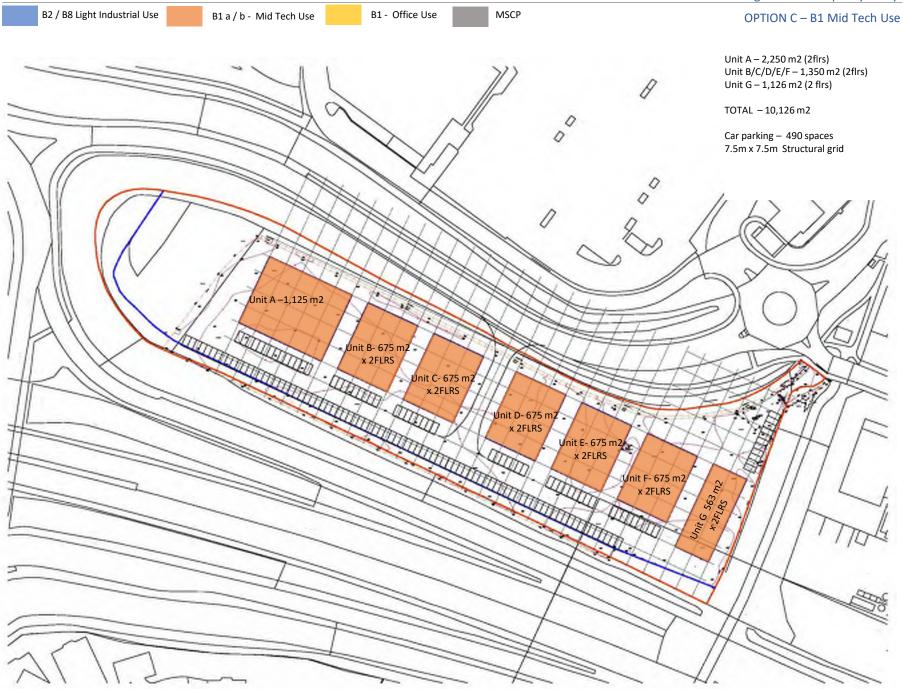

U+I TEARDROP SITE I Cambridge I Initial Capacity Study



## U+I TEARDROP SITE I Cambridge I Initial Capacity Study PRECEDENTS – EVOLUTION BUSINESS PARK





## EVOLUTION BUSINESS PARK

Cambridge CB24 9NG

The approx of Einstein Barriers Park (PE) on the fillings of Constituting Uts Center is inde-maching and demonst reaches upwordshift levels.

The formal forming when is isomed to the want of A2() put plan is mini-from the messarial Conducing Control flack and had a mini-from 20 of the A24, when good emet access to the M21 and A420, A42 will be robuild the proposed Competition Charge plane for the Oby

The site separate to approximately BKEN Sett, with the units offering a loss of features and auditing motivities industripance becauses, glass, starf and economic wood coulding that