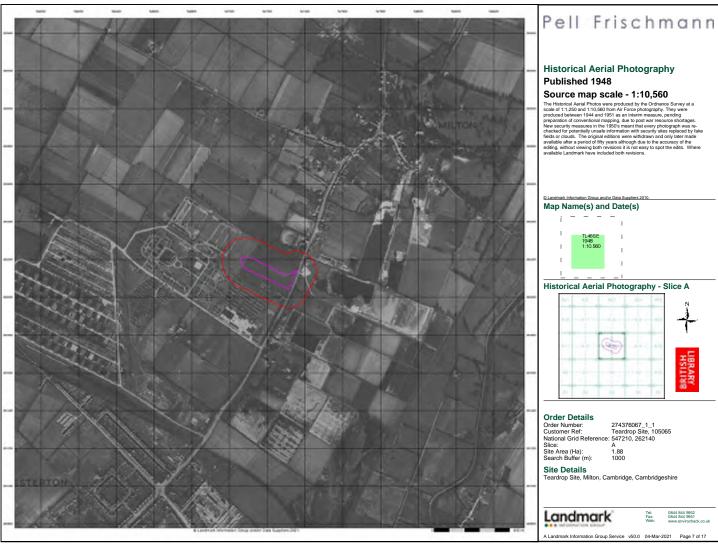

X (KE)                  | 3 3 (6)                                             | 12.2.2                       |                                              | 2.2                     | 8 - E                          |
| X = 0110              | O e 101                                  | II a crist                | 80 m (ru er 113                                     |                              | 1.1                                          | 1.245                   | 15                             |
|                       |                                          |                           | R H (VA or IA)                                      | Conferme                     | Deciduous                                    | No.                     |                                |









≁

HBR LING







# Pell Frischmann

## Cambridgeshire & Isle Of Ely Published 1952 - 1953

Source map scale - 1:10,560

The historical maps shown were reproduced from maps predominantly held at the scale adopted for England, Wales and Sociand in the 1840 s. In 185-the 12,900 scale was adopted for mapping uithan areas; these maps were used to update the 1:10,560 maps. The published date given therefore is often some years later than the surveyed date. Before 153, all CS maps for the some years later than the surveyed date. Before 153, all CS maps county or group of counties, giving rise to significant inaccuracies in outlying areas. In the late 1940's, a Provisional Edition was produced, which update the 1:10,560 mapping from a number of sources. The maps appear unifnished - with all ni