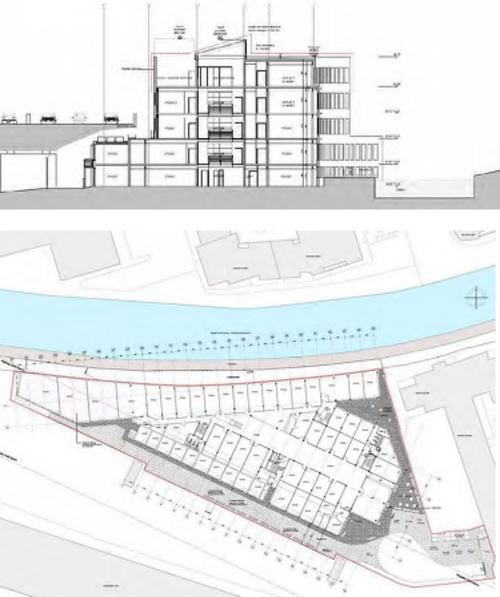

given contentiant of the development.

EBP Metanecapeus for 200 tors and 96 beyoker and is also best from the littler Pork and Plate polience.

Excepted on Generaliset land, the also affect fanishing is further to come bounded to the Just coverywher to the north of the city.

Burning step see network set to be inply twell of work set and management. A remember scepting and horizontal particle studies to an a province in collected them the suid of work burning, and conpare sense, and alonged in a control of undergranded work and is conserving lumps and twe transitions, it is the labels throughout the development.





DAVID RODEN ARCHITECTS

U+I TEARDROP SITE I Cambridge I Initial Capacity Study









# U+I TEARDROP SITE I Cambridge I Initial Capacity Study PRECEDENTS – SAWSTON











Appendix B Envirocheck Reports including Historic Maps

|