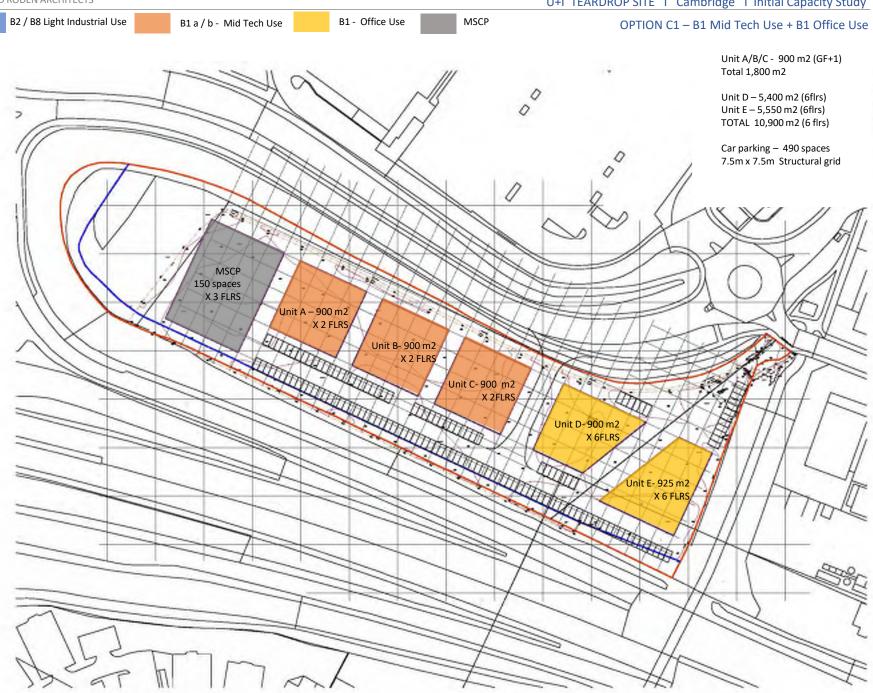

U+I TEARDROP SITE I Cambridge I Initial Capacity Study



## U+I TEARDROP SITE I Cambridge I Initial Capacity Study PRECEDENTS – EVOLUTION BUSINESS PARK





## EVOLUTION BUSINESS PARK

Cambridge CB24 9NG

The approx of Einstein Barriers Park (PE) on the fillings of Constituting Uts Center is inde-maching and demonst reaches upwordshift levels.

The formal forming when is isomed to the want of A2() put plan is mini-from the messarial Conducing Control flack and had a mini-from 20 of the A24, when good emet access to the M21 and A420, A42 will be robuild the proposed Competition Charge plane for the Oby

The site separate to approximately BKEN Sett, with the units offering a loss of features and auditing motivities industripance becauses, glass, starf and economic wood coulding that fin