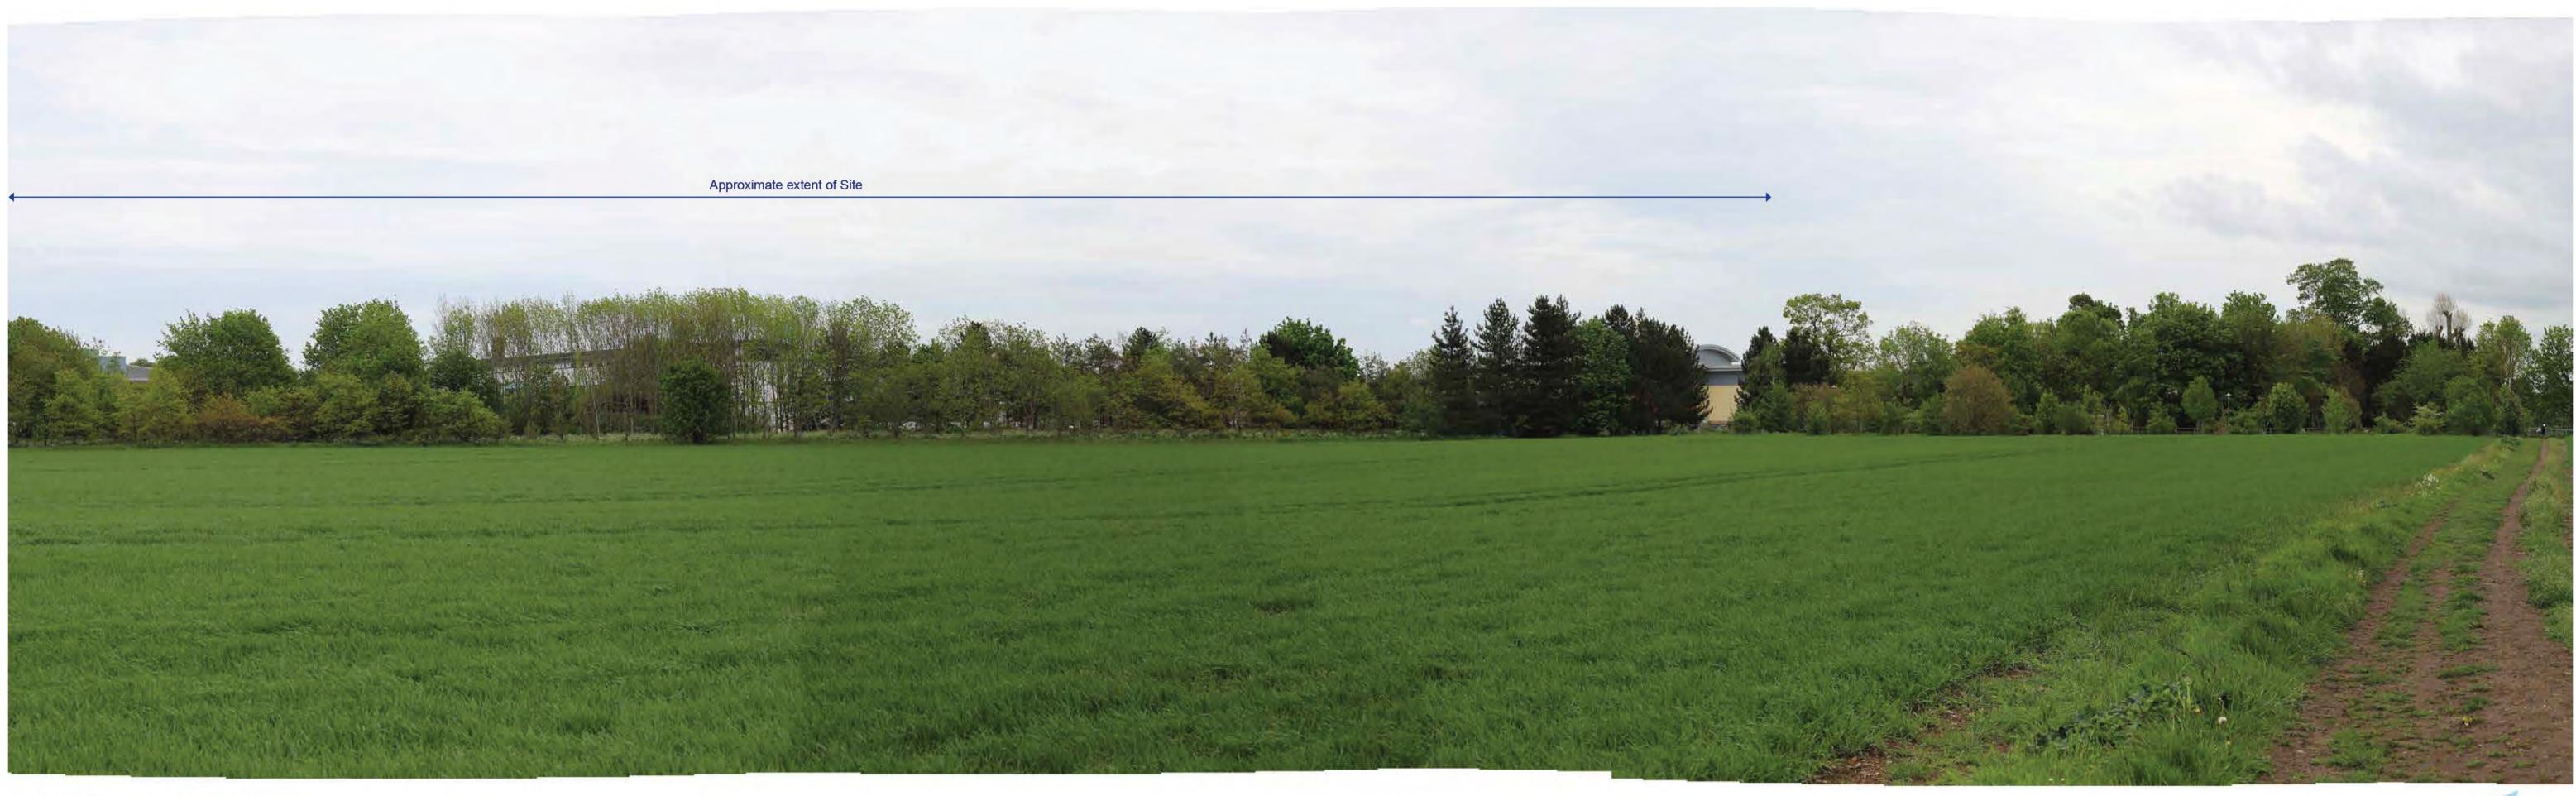

| EXISTING VIEW/SENSITIVITY        | This viewpoint represents the views experienced by ramblers on a PRoW to the south of the Site. The tree avenue associated with Babraham Hall's parkland is a prominent feature of the view, substantially limiting the field of view and screening most of the Babraham Research Campus and the Site, although glimpses of the commercial buildings would be available in winter.<br>The Hall, framed by the avenue, is visible in the far background. |                                                                                                                                                                                                                                      | avenue associated with Babraham Hall's parkland is a prominent feature of the view, substantially limiting the field of view and screening most of the Babraham Research Campus and the Site, although glimpses of the commercial buildings would be available in winter. |  | HIGH |
|----------------------------------|---------------------------------------------------------------------------------------------------------------------------------------------------------------------------------------------------------------------------------------------------------------------------------------------------------------------------------------------------------------------------------------------------------------------------------------------------------|--------------------------------------------------------------------------------------------------------------------------------------------------------------------------------------------------------------------------------------|---------------------------------------------------------------------------------------------------------------------------------------------------------------------------------------------------------------------------------------------------------------------------|--|------|
|                                  | Value - The view portrays an heritage assets and the associated historical landscape. The value is considered high.                                                                                                                                                                                                                                                                                                                                     | <b>Susceptibility</b> - The receptors represented by<br>the viewpoint are engaging in a recreational<br>activity that includes appreciation for the<br>contextual landscape. Susceptibility to change is<br>considered <b>high</b> . |                                                                                                                                                                                                                                                                           |  |      |
| POTENTIAL CHANGES TO THE<br>VIEW | The proposal is screened by intervening layers of vegetati<br>during winter months, these would be visible within the co<br>view is substantially retained and there would be no adver                                                                                                                                                                                                                                                                  | ntext of the existing Babraham Research Campus build                                                                                                                                                                                 |                                                                                                                                                                                                                                                                           |  |      |