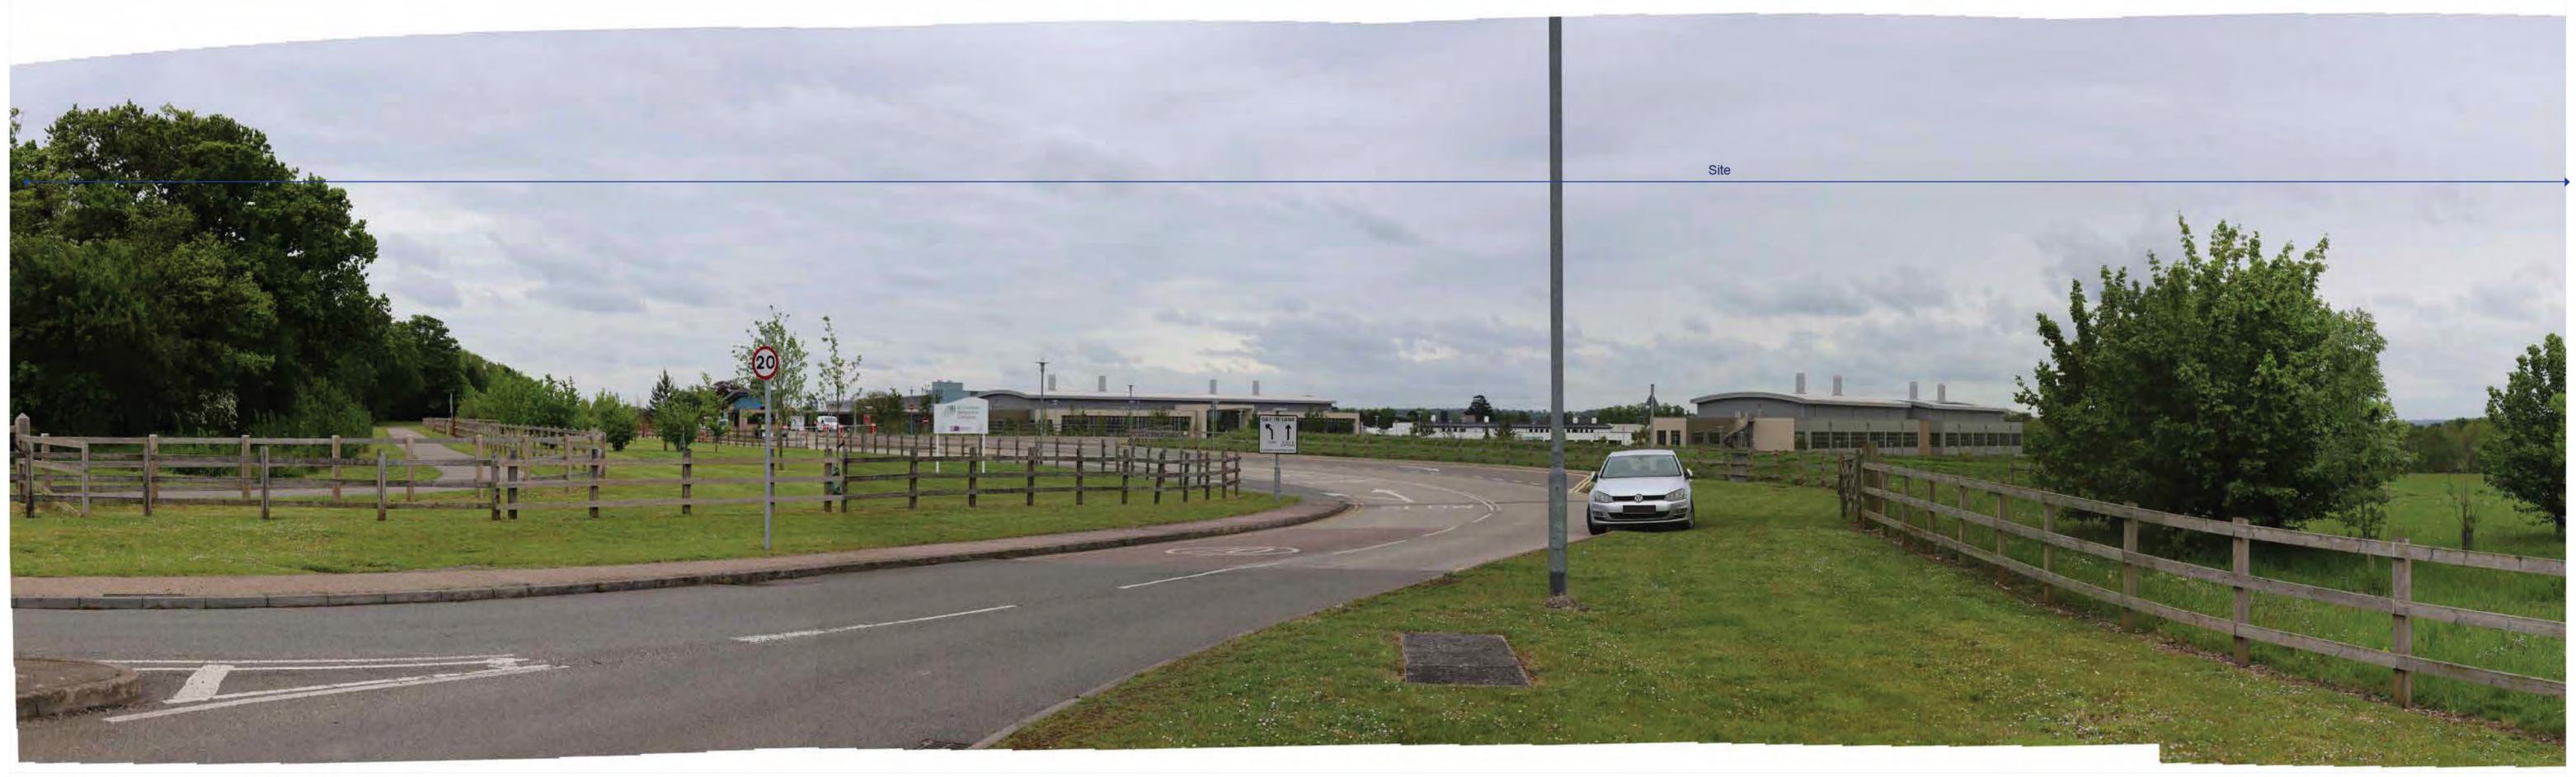

| EXISTING VIEW/SENSITIVITY        | This viewpoint represents the views of road users from the main access into the Babraham Research<br>Campus. To the south, although the landscape in the foreground consists of open grassland, the buildings<br>readily intervene to limit the field of view and screen the Site. The road infrastructure and Campus access<br>are prominent features, exerting an urbanising influence on what is otherwise a verdant view. The skyline<br>is also split between the built form, with shallow arched rooftops and regularly replicated flues, and the<br>woodland cover.<br>On the other hand, to the west the view is currently very rural with the open grassland enclosed by the<br>mature tree belt. In the foreground the more recent planting has not yet reached maturity allowing depth in<br>the view across the field. The skyline, in this case, is consistently vegetated. |                                                                                                                                                                                                  | MEDIUM-LOW                                                 |
|----------------------------------|------------------------------------------------------------------------------------------------------------------------------------------------------------------------------------------------------------------------------------------------------------------------------------------------------------------------------------------------------------------------------------------------------------------------------------------------------------------------------------------------------------------------------------------------------------------------------------------------------------------------------------------------------------------------------------------------------------------------------------------------------------------------------------------------------------------------------------------------------------------------------------------|--------------------------------------------------------------------------------------------------------------------------------------------------------------------------------------------------|------------------------------------------------------------|
|                                  | Value - While view lacks of statutory landscape<br>designations, and its is not representative of the typical<br>Green Belt openness tot he south, there are some<br>distinctive elements to the north including the tree belt<br>and discreet sense of openness. The overall value is<br>considered medium.                                                                                                                                                                                                                                                                                                                                                                                                                                                                                                                                                                             | <b>Susceptibility</b> - The receptors represented by<br>the viewpoint are road users that would not focus<br>on the contextual landscape. Susceptibility to<br>change is considered <b>low</b> . |                                                            |
| POTENTIAL CHANGES TO THE<br>VIEW | To the south, the new built form will be visible, nested with<br>character it will not increase the existing sense of enclosu<br>However, receptors looking to the west will experience a<br>form in a currently rural field. The skyline will loose its tre-<br>albeit localise, Green Belt openness would be adversely of                                                                                                                                                                                                                                                                                                                                                                                                                                                                                                                                                              | are. The character of the view will largely remain unch<br>substantial change in the view with proposed develop<br>ed character and there would be an increased sense                            | anged with no adverse effect<br>ment introducing new built |

/isualisation Type 1 Cylindrical Panorama Enlargement: 96% @ A1 Horizontal Field of View: 90° Grid coordinates: 0°12'5.94"E, 52° 8'22.89"N Elevation: 33m AOD Camera: Canon EOS 6D Mark II Lens: Canon EF 50mm f/1.8 STM Direction of view: South Distance from Site (closer Site boundary): 321m Weather: Overcast Date: 20.05.2021 Time: 11:31 Taken by: Martina Sechi