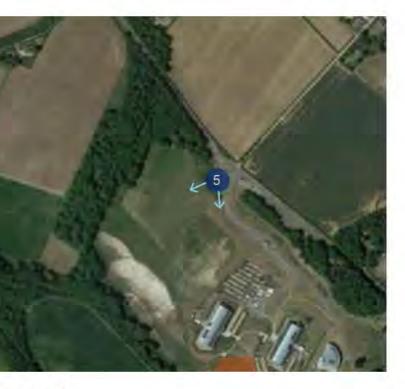

#### Viewpoint Data

Taken by: Martina Sechi

VIEWPOINT 5S - SITE'S ACCESS ON CAMBRIDGE ROAD Cylindrical Panorama - Printing size 820 x 250 mm @ A1 - Presented Field of View (H x V) 90° x 27° - To be viewed at comfortably arm's length

| EXISTING VIEW/SENSITIVITY        | This viewpoint represents the views of road users from the main access into the Babraham Research<br>Campus. To the south, although the landscape in the foreground consists of open grassland, the buildings<br>readily intervene to limit the field of view and screen the Site. The road infrastructure and Campus access<br>are prominent features, exerting an urbanising influence on what is otherwise a verdant view. The skyline<br>is also split between the built form, with shallow arched rooftops and regularly replicated flues, and the<br>woodland cover.<br>On the other hand, to the west the view is currently very rural with the open grassland enclosed by the<br>mature tree belt. In the foreground the more recent planting has not yet reached maturity allowing depth in<br>the view across the field. The skyline, in this case, is consistently vegetated. |                                                                                                                                                                                                  | MEDIUM-LOW                                                 |
|----------------------------------|------------------------------------------------------------------------------------------------------------------------------------------------------------------------------------------------------------------------------------------------------------------------------------------------------------------------------------------------------------------------------------------------------------------------------------------------------------------------------------------------------------------------------------------------------------------------------------------------------------------------------------------------------------------------------------------------------------------------------------------------------------------------------------------------------------------------------------------------------------------------------------------|--------------------------------------------------------------------------------------------------------------------------------------------------------------------------------------------------|------------------------------------------------------------|
|                                  | Value - While view lacks of statutory landscape<br>designations, and its is not representative of the typical<br>Green Belt openness tot he south, there are some<br>distinctive elements to the north including the tree belt<br>and discreet sense of openness. The overall value is<br>considered medium.                                                                                                                                                                                                                                                                                                                                                                                                                                                                                                                                                                             | <b>Susceptibility</b> - The receptors represented by<br>the viewpoint are road users that would not focus<br>on the contextual landscape. Susceptibility to<br>change is considered <b>low</b> . |                                                            |
| POTENTIAL CHANGES TO THE<br>VIEW | To the south, the new built form will be visible, nested with<br>character it will not increase the existing sense of enclosu<br>However, receptors looking to the west will experience a<br>form in a currently rural field. The skyline will loose its tre-<br>albeit localise, Green Belt openness would be adversely of                                                                                                                                                                                                                                                                                                                                                                                                                                                                                                                                                              | are. The character of the view will largely remain unch<br>substantial change in the view with proposed develop<br>ed character and there would be an increased sense                            | anged with no adverse effect<br>ment introducing new built |