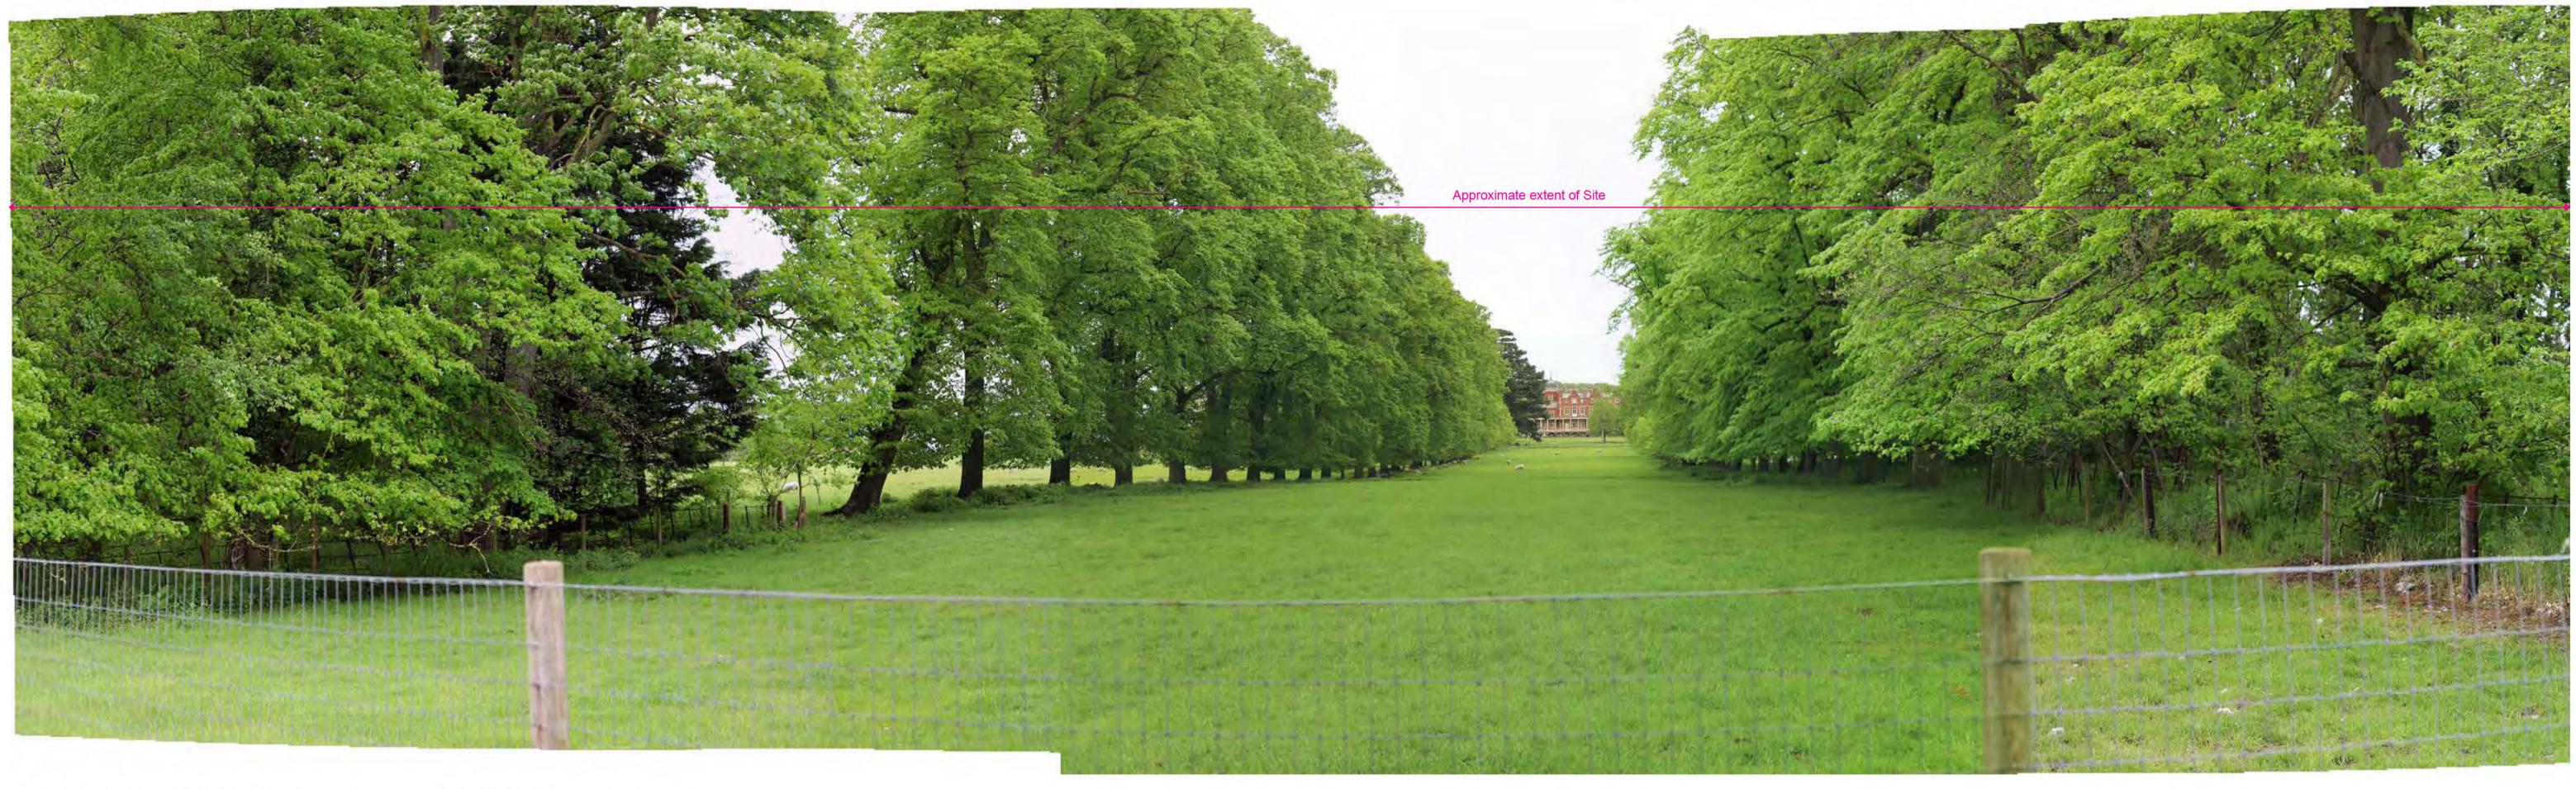

| EXISTING VIEW/SENSITIVITY        | This viewpoint represents the views experienced by ramblers on a PRoW to the south of the Site. The tree avenue associated with Babraham Hall's parkland is a prominent feature of the view, substantially limiting the field of view and screening most of the Babraham Research Campus and the Site, although glimpses of the commercial buildings would be available in winter.<br>The Hall, framed by the avenue, is visible in the far background. |                                                                                                                                                                                                                                      | avenue associated with Babraham Hall's parkland is a prominent feature of the view, substantially limiting the field of view and screening most of the Babraham Research Campus and the Site, although glimpses of the commercial buildings would be available in winter. |  | HIGH |
|----------------------------------|---------------------------------------------------------------------------------------------------------------------------------------------------------------------------------------------------------------------------------------------------------------------------------------------------------------------------------------------------------------------------------------------------------------------------------------------------------|--------------------------------------------------------------------------------------------------------------------------------------------------------------------------------------------------------------------------------------|---------------------------------------------------------------------------------------------------------------------------------------------------------------------------------------------------------------------------------------------------------------------------|--|------|
|                                  | Value - The view portrays an heritage assets and the associated historical landscape. The value is considered high.                                                                                                                                                                                                                                                                                                                                     | <b>Susceptibility</b> - The receptors represented by<br>the viewpoint are engaging in a recreational<br>activity that includes appreciation for the<br>contextual landscape. Susceptibility to change is<br>considered <b>high</b> . |                                                                                                                                                                                                                                                                           |  |      |
| POTENTIAL CHANGES TO THE<br>VIEW | The proposal is screened by intervening layers of vegetati<br>during winter months, these would be visible within the co<br>view is substantially retained and there would be no adver                                                                                                                                                                                                                                                                  | ntext of the existing Babraham Research Campus build                                                                                                                                                                                 |                                                                                                                                                                                                                                                                           |  |      |

## Viewpoint Data

Visualisation Type 1 Cylindrical Panorama Enlargement: 96% @ A1 Horizontal Field of View: 90° Grid coordinates: 0°12'0.88"E, 52° 7'45.10"N Elevation: 33m AOD Camera: Canon EOS 6D Mark II Lens: Canon EF 50mm f/1.8 STM Direction of view: North Distance from Site (closer Site boundary): 671m Weather: Overcast Date: 20.05.2021 Time: 10:55