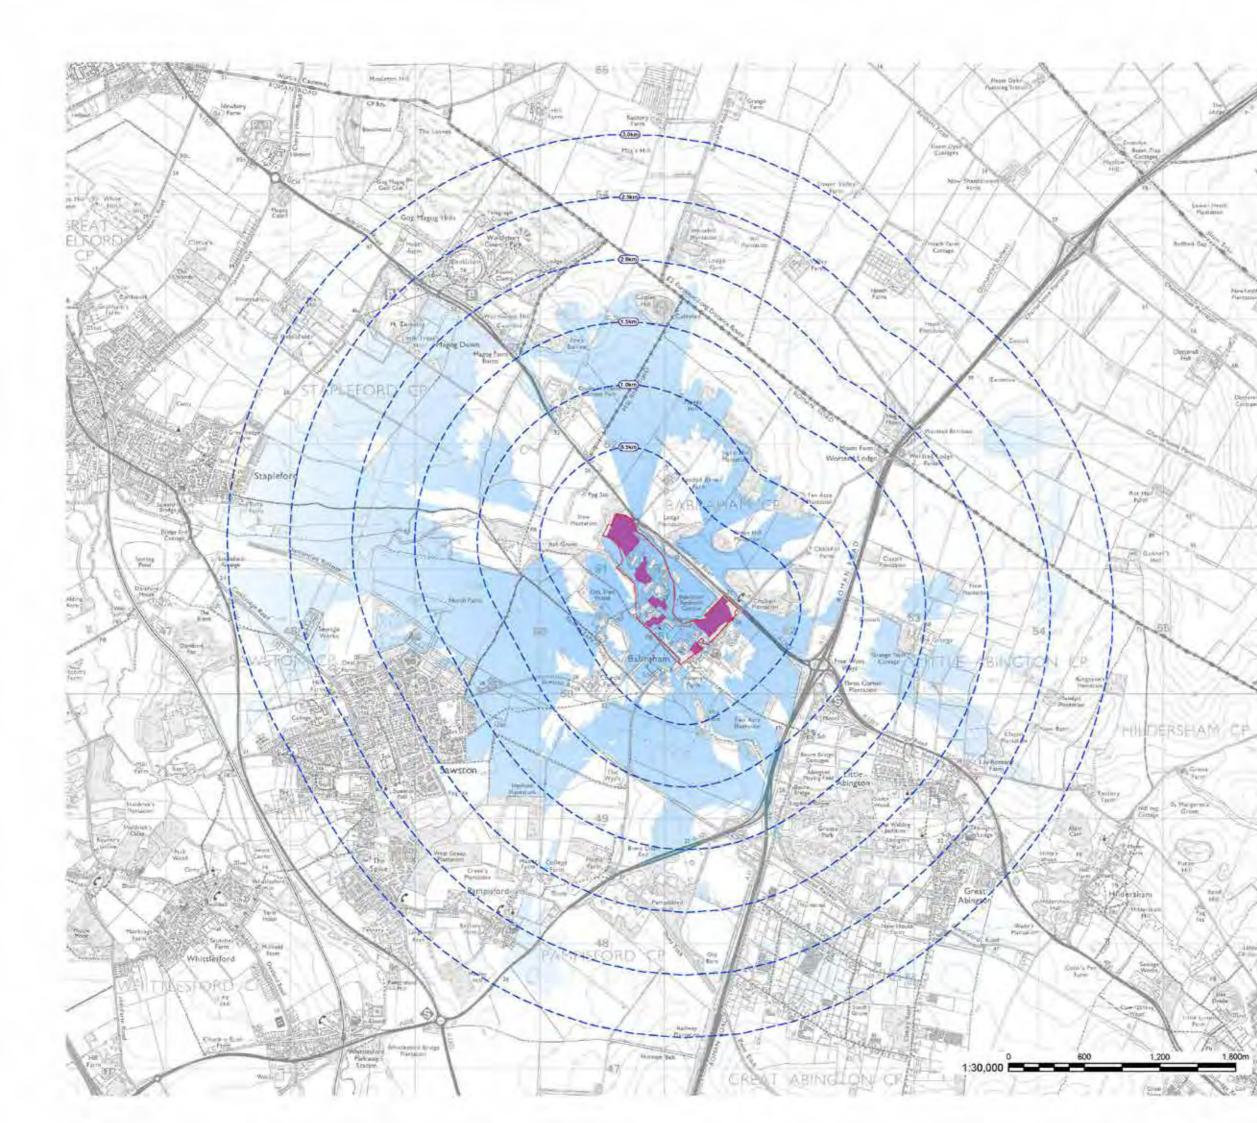

## APPENDIX 3 VISUAL ASSESSMENT

#### Legend

\_\_\_\_\_ Site Boundary

-Com- Distance From Site

A Proposed Development Areas

#### **Zone of Theoretical Visibility**

Extent of theoretical visibility

#### **ZTV Parameters**

Zone of Theoretical Visibility is generated using 'OS Terrain 5' (digital terrain data at 5 m resolution), assuming the following heights:

Building heights: 6.4m - 17.33m AOD
 Viewer height: 2m

Notable woodland areas and buildings were mapped as visual barriers using OS VectorMap District data (woodland was given an assumed height of 10m, buildings were given an assumed height of 8m).

The ZTV identifies those areas from which the development may be theoretically visible. Due to the frequency of hedgerows, walls, iow-level vegetation and structures not included in the model the actual visibility is likely to be significantly less extensive then the drawing indicates

#### BABRAHAM

ZONE OF THEORETICAL VISIBILITY

JB64404 05 Licence Number 0100031673

1:30,000 28.09.21

CL

Cheuted 8

UDS64404-A3-0101

VIEWPOINT 1 - E2 EUROPEAN LONG DISTANCE ROUTE (ROMAN ROAD)