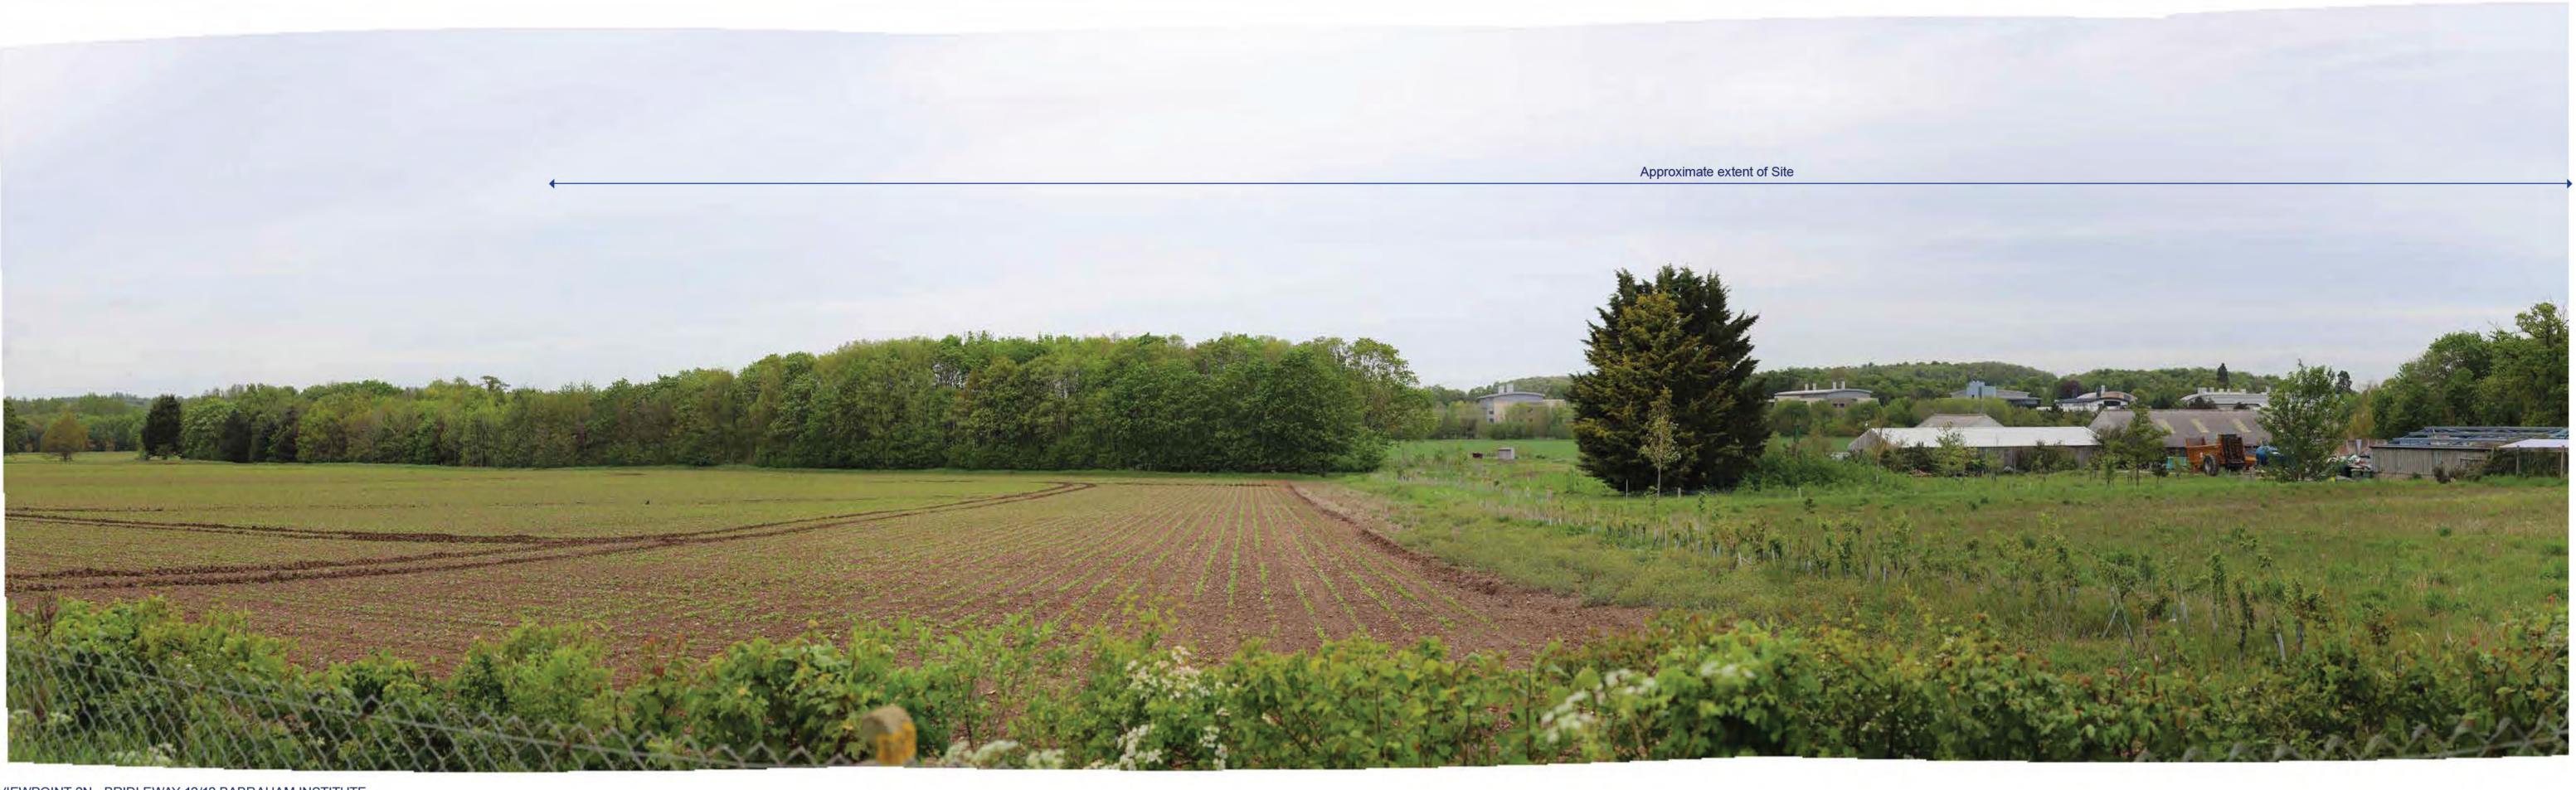

Taken by: Martina Sechi

VIEWPOINT 2N - BRIDLEWAY 12/12 BABRAHAM INSTITUTE Cylindrical Panorama - Printing size 820 x 250 mm @ A1 - Presented Field of View (H x V) 90° x 27° - To be viewed at comfortably arm's length

VIEWPOINT 2E - BRIDLEWAY 12/12 BABRAHAM INSTITUTE Cylindrical Panorama - Printing size 820 x 250 mm @ A1 - Presented Field of View (H x V) 90° x 27° - To be viewed at comfortably arm's length

| EXISTING VIEW/SENSITIVITY        | This viewpoint represents views experienced by ramblers on a PRoW to the south-west of the Site, visible in the background. The view of the River Granta valley is divided between the agricultural character of the fields in the foreground, and the commercial character of the Babraham Research Campus visible in the background. The visible buildings are of large scale and diverse architectural character. Ancillary storage/agricultural buildings are located in the middle ground of the view and are characterised by a smaller scale and more rural character. Notwithstanding the urbanising influence of these buildings, the view has a verdant character, enclosed by the characteristic tree belts and wooded skyline. |                                                                                                                                                                                                                              | re<br>HIGH                                             |  |
|----------------------------------|--------------------------------------------------------------------------------------------------------------------------------------------------------------------------------------------------------------------------------------------------------------------------------------------------------------------------------------------------------------------------------------------------------------------------------------------------------------------------------------------------------------------------------------------------------------------------------------------------------------------------------------------------------------------------------------------------------------------------------------------|------------------------------------------------------------------------------------------------------------------------------------------------------------------------------------------------------------------------------|--------------------------------------------------------|--|
|                                  | Value - The view, albeit disrupted by the visible<br>built form, represents the Green Belt landscape<br>of the river valley and some distinctive features,<br>namely woodland belt along the river and<br>the wooded skyline. The value of the view is<br>considered high.                                                                                                                                                                                                                                                                                                                                                                                                                                                                 | <b>Susceptibility</b> - The receptors represented by<br>the viewpoint are engaging in a recreational<br>activity that includes appreciation for the<br>contextual landscape. Susceptibility to change is<br>considered high. |                                                        |  |
| POTENTIAL CHANGES TO THE<br>VIEW | glimpses of the new buildings are likely to be avai<br>a densification of the built form and reduction of the                                                                                                                                                                                                                                                                                                                                                                                                                                                                                                                                                                                                                              |                                                                                                                                                                                                                              | evelopment would result in<br>ban extent of the Campus |  |

#### ewpoint Data

Visualisation Type 1 Planar Image Enlargement: 100% @ A3 Horizontal Field of View: 39.6° Grid coordinates: 0°11'44.40"E, 52° 7'56.84"N Elevation: 30m AOD Camera: Canon EOS 6D Mark II Lens: Canon EF 50mm f/1.8 STM Direction of view: North-East Distance from Site (closer Site boundary): 540m Weather: Overcast Date: 21.07.2021 Time: 11:03 Taken by: Martina Sechi