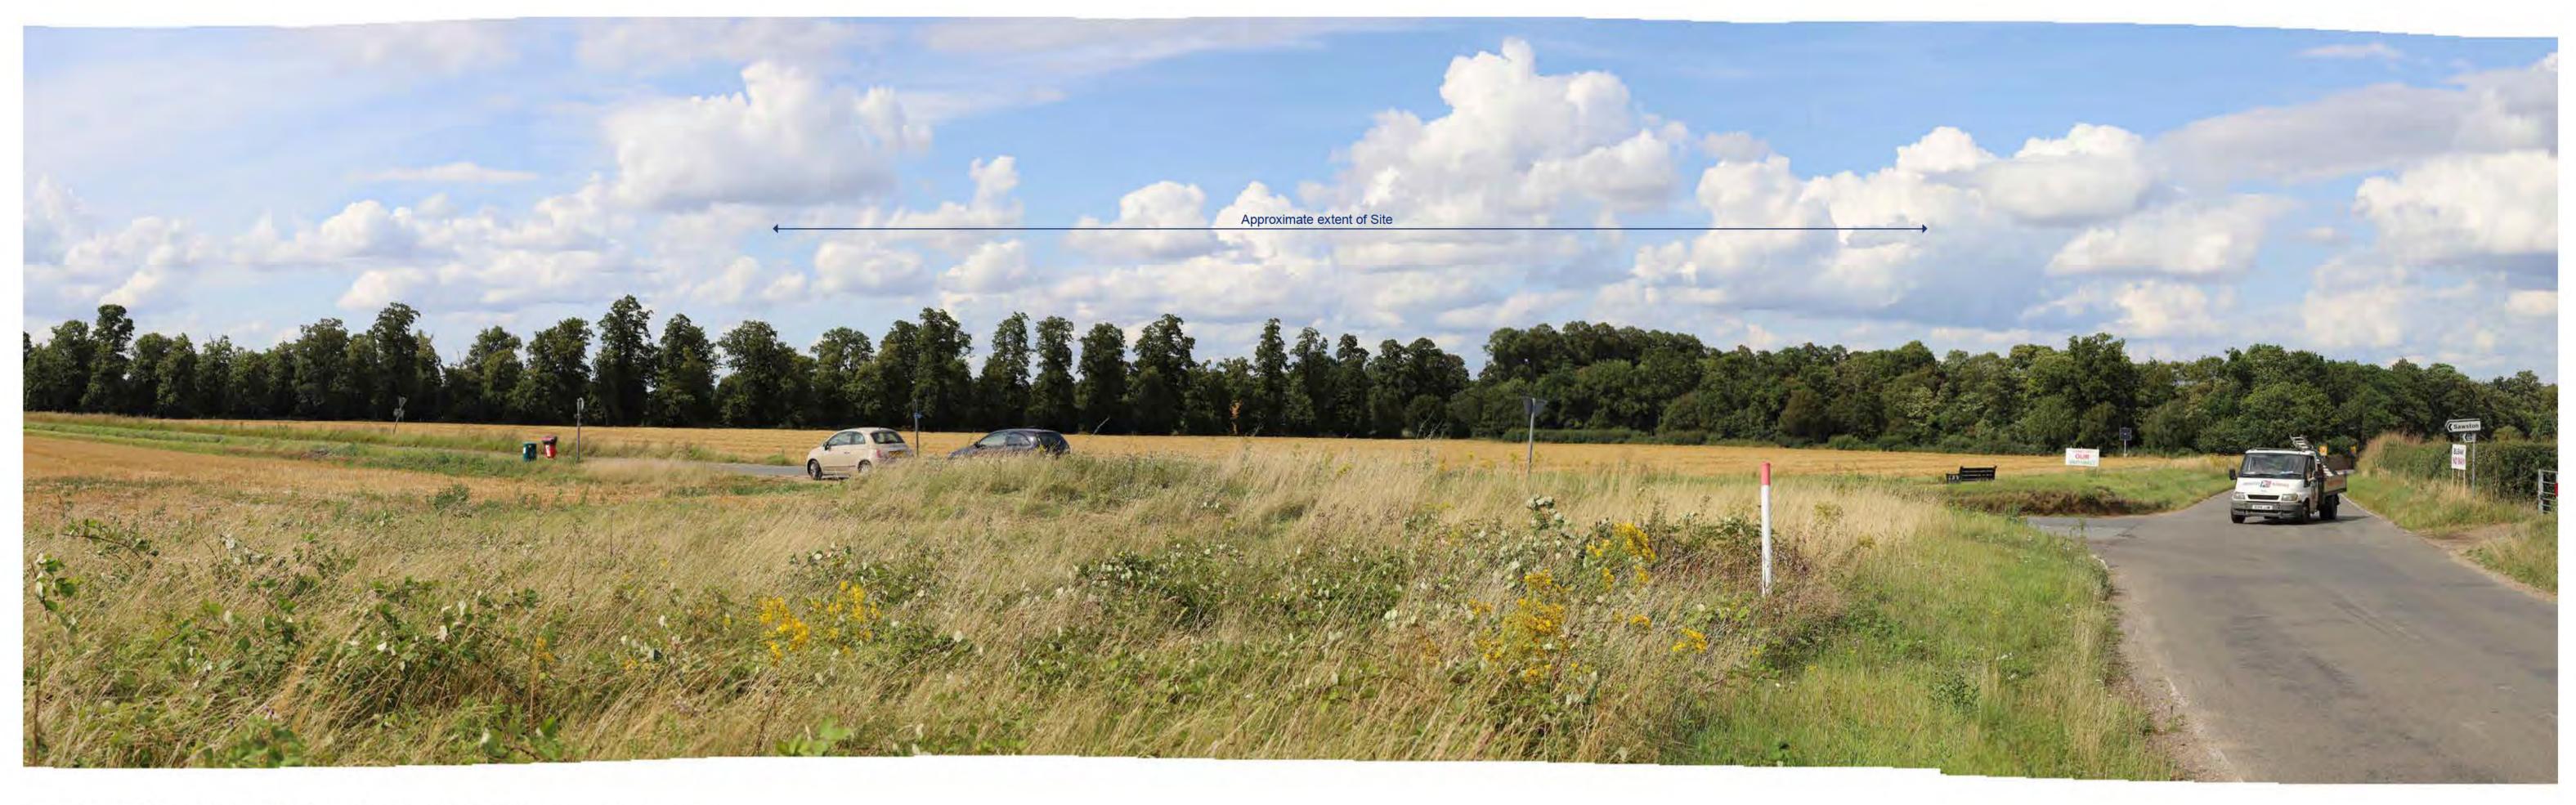

| EXISTING VIEW/SENSITIVITY        | This viewpoint represents the views of ramblers on a PRoW to the south-west. A thick tree belt provides screening to the Site and filter views of the buildings at Babraham Research Campus. However, glimpses of the buildings would be available during winter months. The vegetated background limits the field of view, enclosing the open agricultural field. The skyline is defined by the tree canopies. |                                                                                                                                                                                                                                      |                                                    | screening to the Site and filter views of the buildings at Babraham Research Campus. However, glimpses of the buildings would be available during winter months.<br>The vegetated background limits the field of view, enclosing the open agricultural field. The skyline is defined |  | HIGH |
|----------------------------------|-----------------------------------------------------------------------------------------------------------------------------------------------------------------------------------------------------------------------------------------------------------------------------------------------------------------------------------------------------------------------------------------------------------------|--------------------------------------------------------------------------------------------------------------------------------------------------------------------------------------------------------------------------------------|----------------------------------------------------|--------------------------------------------------------------------------------------------------------------------------------------------------------------------------------------------------------------------------------------------------------------------------------------|--|------|
|                                  | <b>Value</b> - Despite the glimpses of the built form, the view is rather verdant and pleasing, representing the distinctive, intimate river landscape. The value is considered high.                                                                                                                                                                                                                           | <b>Susceptibility</b> - The receptors represented by<br>the viewpoint are engaging in a recreational<br>activity that includes appreciation for the<br>contextual landscape. Susceptibility to change is<br>considered <b>high</b> . |                                                    |                                                                                                                                                                                                                                                                                      |  |      |
| POTENTIAL CHANGES TO THE<br>VIEW | The proposal would be largely screened by the intervening<br>wooded skyline. The development proposed to the east of<br>form. However, glimpses of the remaining proposals would<br>densification of the urban character that would compromis<br>Although the overall character of the view would be largely<br>openness within the built form that would be evident during                                     | the Site is most likely to be not visible due to intervenin<br>I be available during winter months. Similarly to Viewpo<br>e the existing gap between the buildings.                                                                 | ng vegetation and built<br>bint 2 there would be a |                                                                                                                                                                                                                                                                                      |  |      |