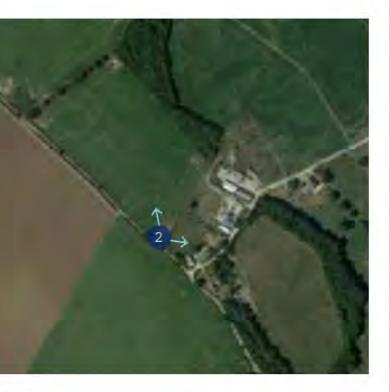

| EXISTING VIEW/SENSITIVITY        | This viewpoint represents the views experienced by ramblers on a PRoW to the south of the Site. The tree avenue associated with Babraham Hall's parkland is a prominent feature of the view, substantially limiting the field of view and screening most of the Babraham Research Campus and the Site, although glimpses of the commercial buildings would be available in winter.<br>The Hall, framed by the avenue, is visible in the far background. |                                                                                                                                                                                                                                      | avenue associated with Babraham Hall's parkland is a prominent feature of the view, substantially limiting the field of view and screening most of the Babraham Research Campus and the Site, although glimpses of the commercial buildings would be available in winter. |  | HIGH |
|----------------------------------|---------------------------------------------------------------------------------------------------------------------------------------------------------------------------------------------------------------------------------------------------------------------------------------------------------------------------------------------------------------------------------------------------------------------------------------------------------|--------------------------------------------------------------------------------------------------------------------------------------------------------------------------------------------------------------------------------------|---------------------------------------------------------------------------------------------------------------------------------------------------------------------------------------------------------------------------------------------------------------------------|--|------|
|                                  | Value - The view portrays an heritage assets and the associated historical landscape. The value is considered high.                                                                                                                                                                                                                                                                                                                                     | <b>Susceptibility</b> - The receptors represented by<br>the viewpoint are engaging in a recreational<br>activity that includes appreciation for the<br>contextual landscape. Susceptibility to change is<br>considered <b>high</b> . |                                                                                                                                                                                                                                                                           |  |      |
| POTENTIAL CHANGES TO THE<br>VIEW | The proposal is screened by intervening layers of vegetati<br>during winter months, these would be visible within the co<br>view is substantially retained and there would be no adver                                                                                                                                                                                                                                                                  | ntext of the existing Babraham Research Campus build                                                                                                                                                                                 |                                                                                                                                                                                                                                                                           |  |      |

## Viewpoint Data

Visualisation Type 1 Cylindrical Panorama Enlargement: 96% @ A1 Horizontal Field of View: 90° Grid coordinates: 0°12'0.88"E, 52° 7'45.10"N Elevation: 33m AOD Camera: Canon EOS 6D Mark II Lens: Canon EF 50mm f/1.8 STM Direction of view: North Distance from Site (closer Site boundary): 671m Weather: Overcast Date: 20.05.2021 Time: 10:55