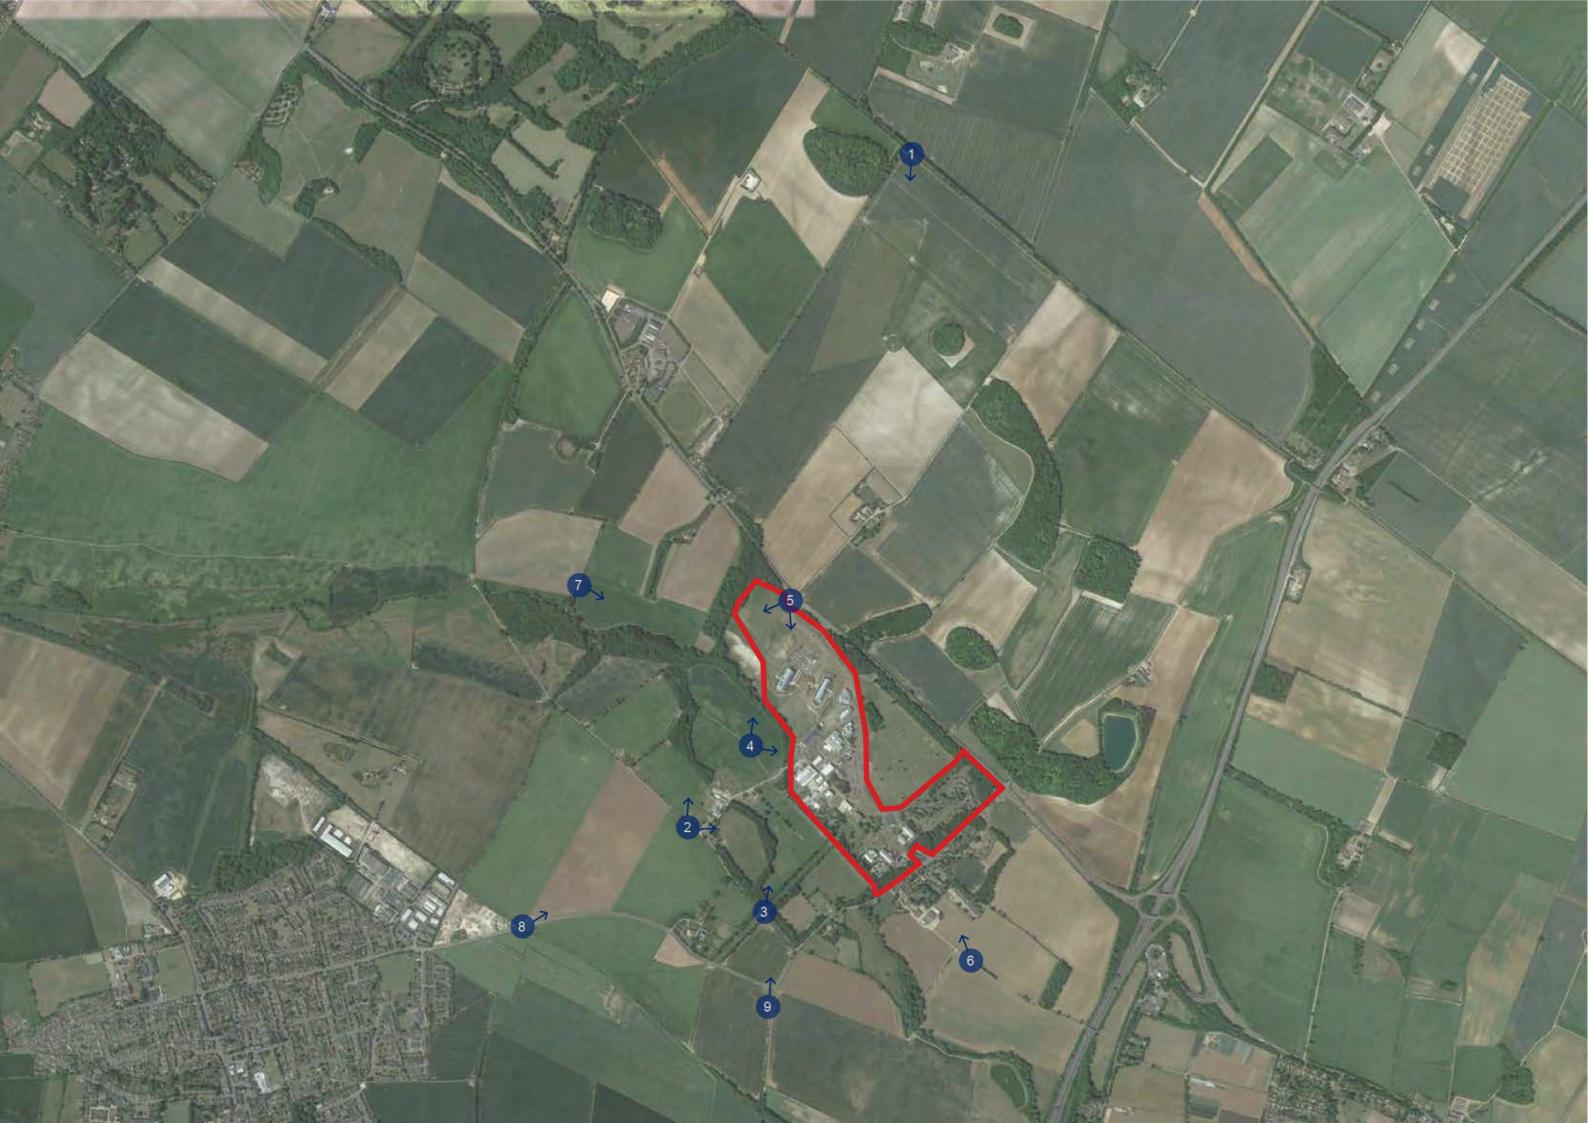

Planar Image - Printing Size 390 x 260 mm @A3 - Presented Field of View (H x V) 39.6 ° x 27° - To be viewed at comfortably arm's length

| EXISTING VIEW/SENSITIVITY        | This viewpoint represents views experienced by ramblers on a popular and historically valued recreational route to the north of the Site, which is screened by intervening vegetation. Views on the PRoW are predominantly enclosed by the hedgerow and trees along the path. However, glimpses of the cross-valley views are available through the gaps, even in the summertime.<br>Where available, the view is dominated by the rolling open landscape of the Green Belt. The fields are demarcated by hedges and the skyline appears largely wooded. The Babraham Research Campus is glimpsed in the distant background, and it is the only urban feature with the view. Visibility of the existing building is due to the opening in the tree belt along the A1307 that allows for the roundabout access to the Campus. |                                                                                                                                                                                                                                          |                           |
|----------------------------------|------------------------------------------------------------------------------------------------------------------------------------------------------------------------------------------------------------------------------------------------------------------------------------------------------------------------------------------------------------------------------------------------------------------------------------------------------------------------------------------------------------------------------------------------------------------------------------------------------------------------------------------------------------------------------------------------------------------------------------------------------------------------------------------------------------------------------|------------------------------------------------------------------------------------------------------------------------------------------------------------------------------------------------------------------------------------------|---------------------------|
|                                  | Value - The view, albeit partially obscured,<br>represents the open Green Belt landscape and<br>some distinctive features, namely woodland<br>blocks and the wooded skyline. The value of the<br>view is considered high.                                                                                                                                                                                                                                                                                                                                                                                                                                                                                                                                                                                                    | <b>Susceptibility</b> - The receptors represented by<br>the viewpoint are engaging in a recreational<br>activity that includes appreciation for the<br>contextual landscape. Susceptibility to change is<br>considered high.             |                           |
| POTENTIAL CHANGES TO THE<br>VIEW | hedgerows and the tree belt along the A1307. Duri                                                                                                                                                                                                                                                                                                                                                                                                                                                                                                                                                                                                                                                                                                                                                                            | e largely screened by the intervening vegetation, particula<br>ng winter the bare vegetation might allow for some glimps<br>evel to the north of the Site, but these would be limited an<br>stantially change the character of the view. | ses of the new buildings, |

#### ewpoint Data

Visualisation Type 1 Planar Image Enlargement: 100% @ A3 Horizontal Field of View: 39.6° Grid coordinates: 0°12'30.02"E, 52° 9'21.54"N Elevation: 52m AOD Camera: Canon EOS 6D Mark II Lens: Canon EF 50mm f/1.8 STM Direction of view: South Distance from Site (closer Site boundary): 2,174m Weather: Overcast Date: 20.05.2021 Time: 9:28