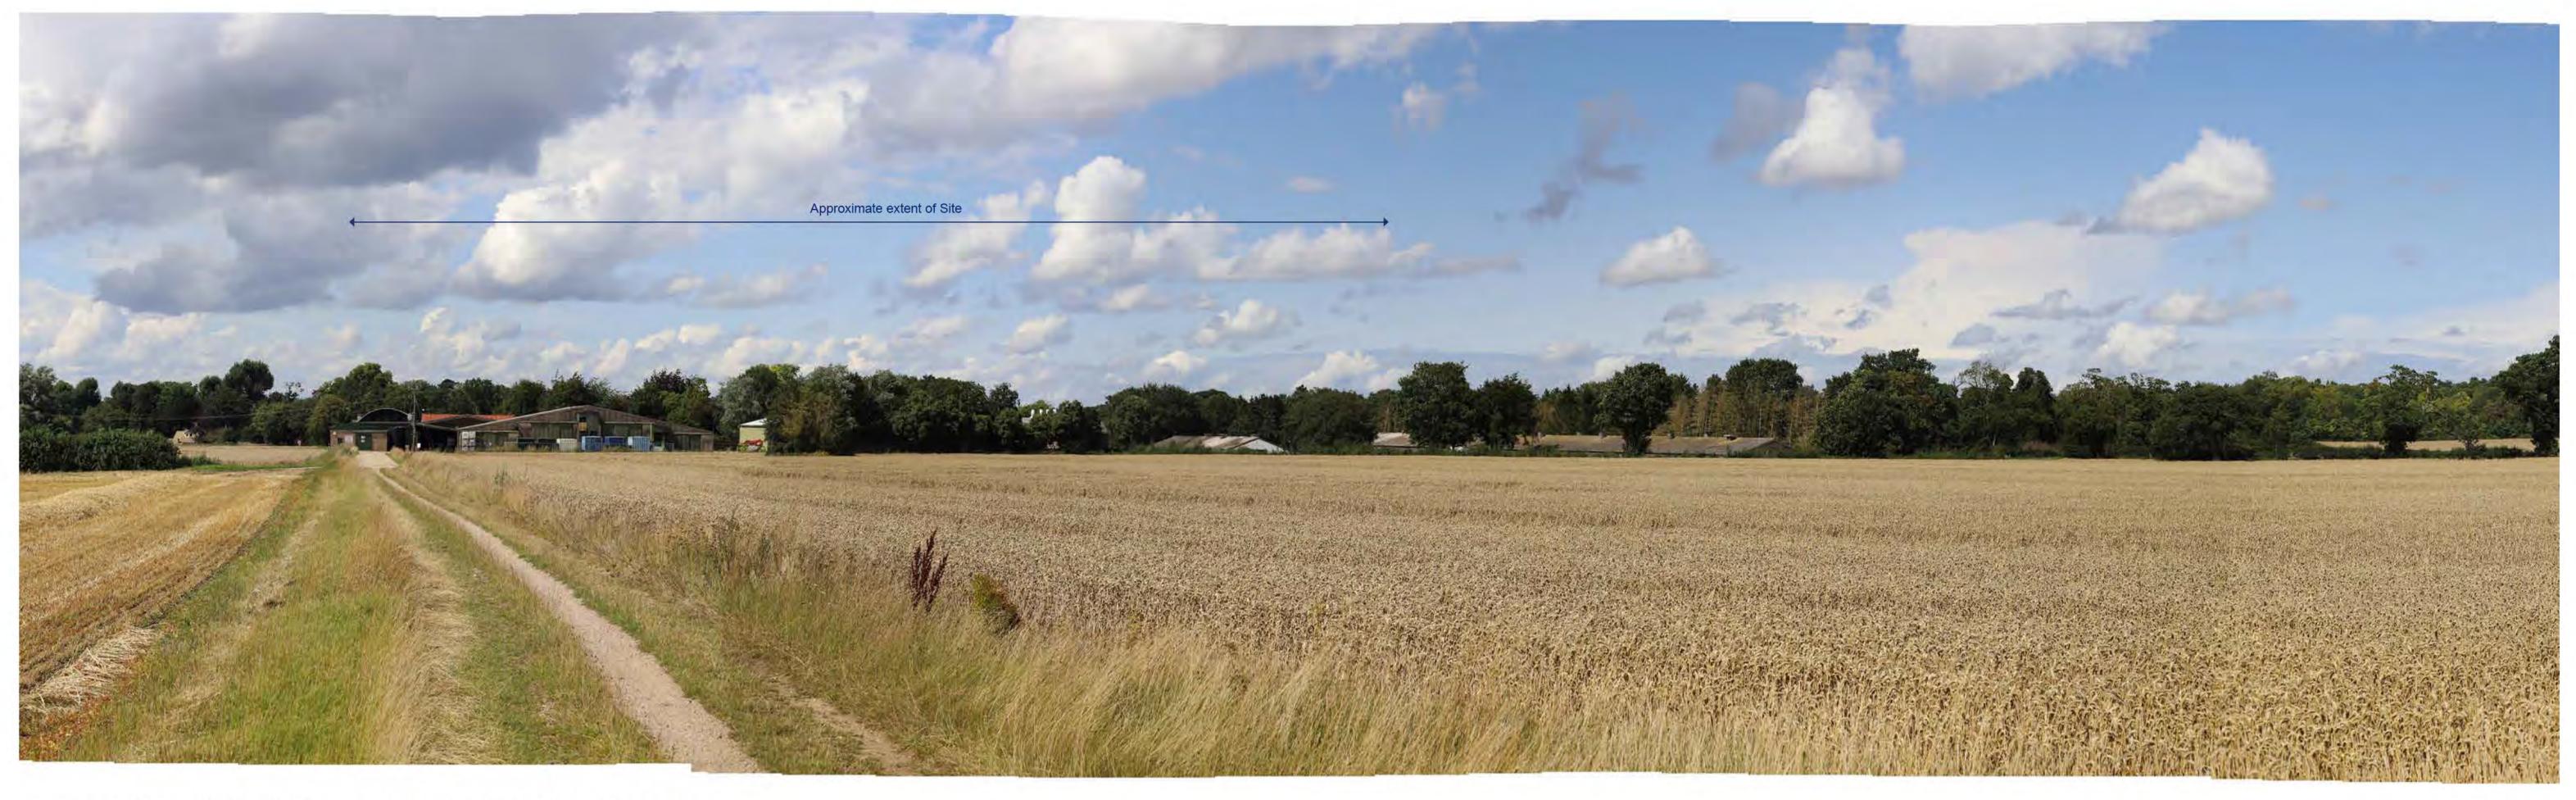

#### Viewpoint Data

Taken by: Martina Sechi

VIEWPOINT 5S - SITE'S ACCESS ON CAMBRIDGE ROAD Cylindrical Panorama - Printing size 820 x 250 mm @ A1 - Presented Field of View (H x V) 90° x 27° - To be viewed at comfortably arm's length

| EXISTING VIEW/SENSITIVITY        | This viewpoint represents the views of road users from the main access into the Babraham Research<br>Campus. To the south, although the landscape in the foreground consists of open grassland, the buildings<br>readily intervene to limit the field of view and screen the Site. The road infrastructure and Campus access<br>are prominent features, exerting an urbanising influence on what is otherwise a verdant view. The skyline<br>is also split between the built form, with shallow arched rooftops and regularly replicated flues, and the<br>woodland cover.<br>On the other hand, to the west the view is currently very rural with the open grassland enclosed by the<br>mature tree belt. In the foreground the more recent planting has not yet reached maturity allowing depth in<br>the view across the field. The skyline, in this case, is consistently vegetated. |                                                                                                                                                                                                  | MEDIUM-LOW                                                 |
|----------------------------------|------------------------------------------------------------------------------------------------------------------------------------------------------------------------------------------------------------------------------------------------------------------------------------------------------------------------------------------------------------------------------------------------------------------------------------------------------------------------------------------------------------------------------------------------------------------------------------------------------------------------------------------------------------------------------------------------------------------------------------------------------------------------------------------------------------------------------------------------------------------------------------------|--------------------------------------------------------------------------------------------------------------------------------------------------------------------------------------------------|------------------------------------------------------------|
|                                  | Value - While view lacks of statutory landscape<br>designations, and its is not representative of the typical<br>Green Belt openness tot he south, there are some<br>distinctive elements to the north including the tree belt<br>and discreet sense of openness. The overall value is<br>considered medium.                                                                                                                                                                                                                                                                                                                                                                                                                                                                                                                                                                             | <b>Susceptibility</b> - The receptors represented by<br>the viewpoint are road users that would not focus<br>on the contextual landscape. Susceptibility to<br>change is considered <b>low</b> . |                                                            |
| POTENTIAL CHANGES TO THE<br>VIEW | To the south, the new built form will be visible, nested with<br>character it will not increase the existing sense of enclosu<br>However, receptors looking to the west will experience a<br>form in a currently rural field. The skyline will loose its tre-<br>albeit localise, Green Belt openness would be adversely of                                                                                                                                                                                                                                                                                                                                                                                                                                                                                                                                                              | are. The character of the view will largely remain unch<br>substantial change in the view with proposed develop<br>ed character and there would be an increased sense                            | anged with no adverse effect<br>ment introducing new built |