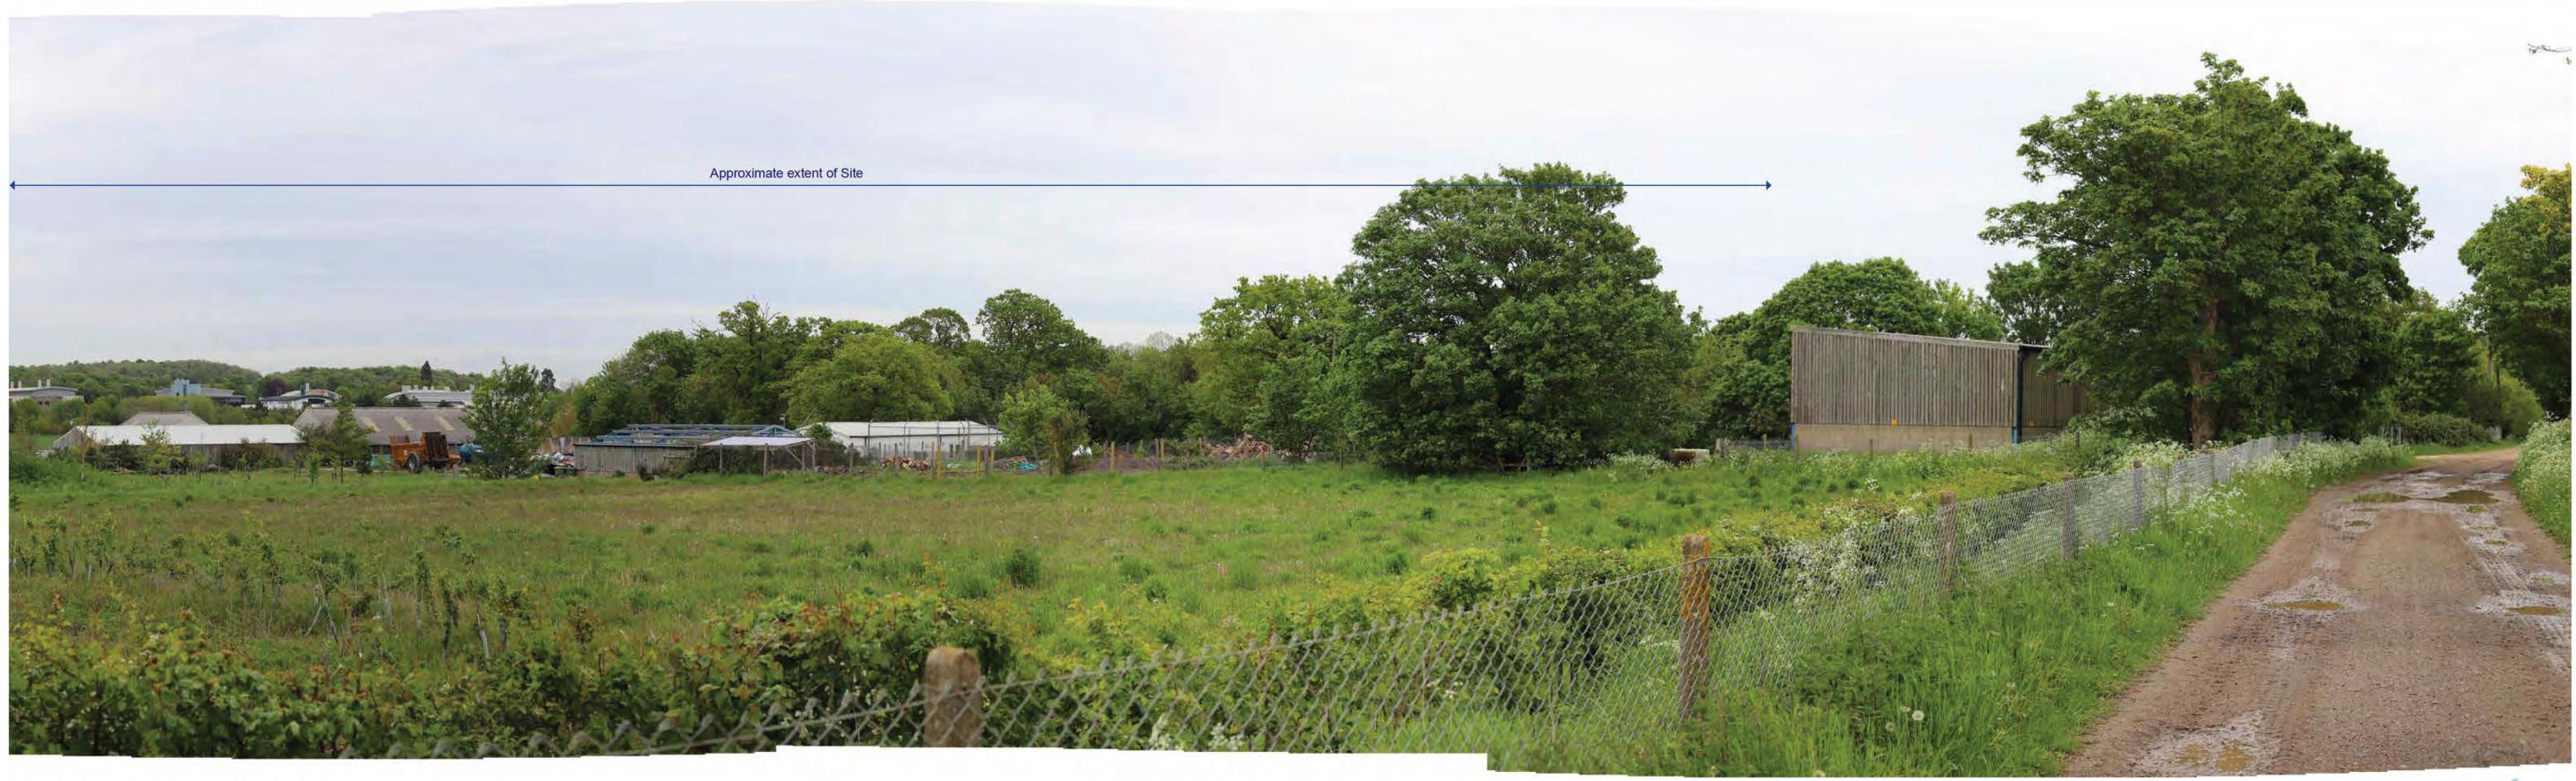

VIEWPOINT 4N - PUBLIC FOOTPATH 12/5 NORTH Cylindrical Panorama - Printing size 820 x 250 mm @ A1 - Presented Field of View (H x V) 90° x 27° - To be viewed at comfortably arm's length

VIEWPOINT 4E - PUBLIC FOOTPATH 12/5 NORTH Cylindrical Panorama - Printing size 820 x 250 mm @ A1 - Presented Field of View (H x V) 90° x 27° - To be viewed at comfortably arm's length

| EXISTING VIEW/SENSITIVITY        | This viewpoint represents the views of ramblers on a PRoW to the south-west. A thick tree belt provides screening to the Site and filter views of the buildings at Babraham Research Campus. However, glimpses of the buildings would be available during winter months. The vegetated background limits the field of view, enclosing the open agricultural field. The skyline is defined by the tree canopies. |                                                                                                                                                                                                                                      |                                                    | screening to the Site and filter views of the buildings at Babraham Research Campus. However, glimpses of the buildings would be available during winter months.<br>The vegetated background limits the field of view, enclosing the open agricultural field. The skyline is defined |  | HIGH |
|----------------------------------|-----------------------------------------------------------------------------------------------------------------------------------------------------------------------------------------------------------------------------------------------------------------------------------------------------------------------------------------------------------------------------------------------------------------|--------------------------------------------------------------------------------------------------------------------------------------------------------------------------------------------------------------------------------------|----------------------------------------------------|--------------------------------------------------------------------------------------------------------------------------------------------------------------------------------------------------------------------------------------------------------------------------------------|--|------|
|                                  | <b>Value</b> - Despite the glimpses of the built form, the view is rather verdant and pleasing, representing the distinctive, intimate river landscape. The value is considered high.                                                                                                                                                                                                                           | <b>Susceptibility</b> - The receptors represented by<br>the viewpoint are engaging in a recreational<br>activity that includes appreciation for the<br>contextual landscape. Susceptibility to change is<br>considered <b>high</b> . |                                                    |                                                                                                                                                                                                                                                                                      |  |      |
| POTENTIAL CHANGES TO THE<br>VIEW | The proposal would be largely screened by the intervening<br>wooded skyline. The development proposed to the east of<br>form. However, glimpses of the remaining proposals would<br>densification of the urban character that would compromis<br>Although the overall character of the view would be largely<br>openness within the built form that would be evident during                                     | the Site is most likely to be not visible due to intervenin<br>I be available during winter months. Similarly to Viewpo<br>e the existing gap between the buildings.                                                                 | ng vegetation and built<br>bint 2 there would be a |                                                                                                                                                                                                                                                                                      |  |      |

Visualisation Type 1 Cylindrical Panorama Enlargement: 96% @ A1 Horizontal Field of View: 90° Grid coordinates: 0°11'57.85"E, 52° 8'5.91"N Elevation: 23m AOD Camera: Canon EOS 6D Mark II Lens: Canon EF 50mm f/1.8 STM Direction of view: North-East Distance from Site (closer Site boundary): 156m Weather: Overcast Date: 20.05.2021 Time: 11:08