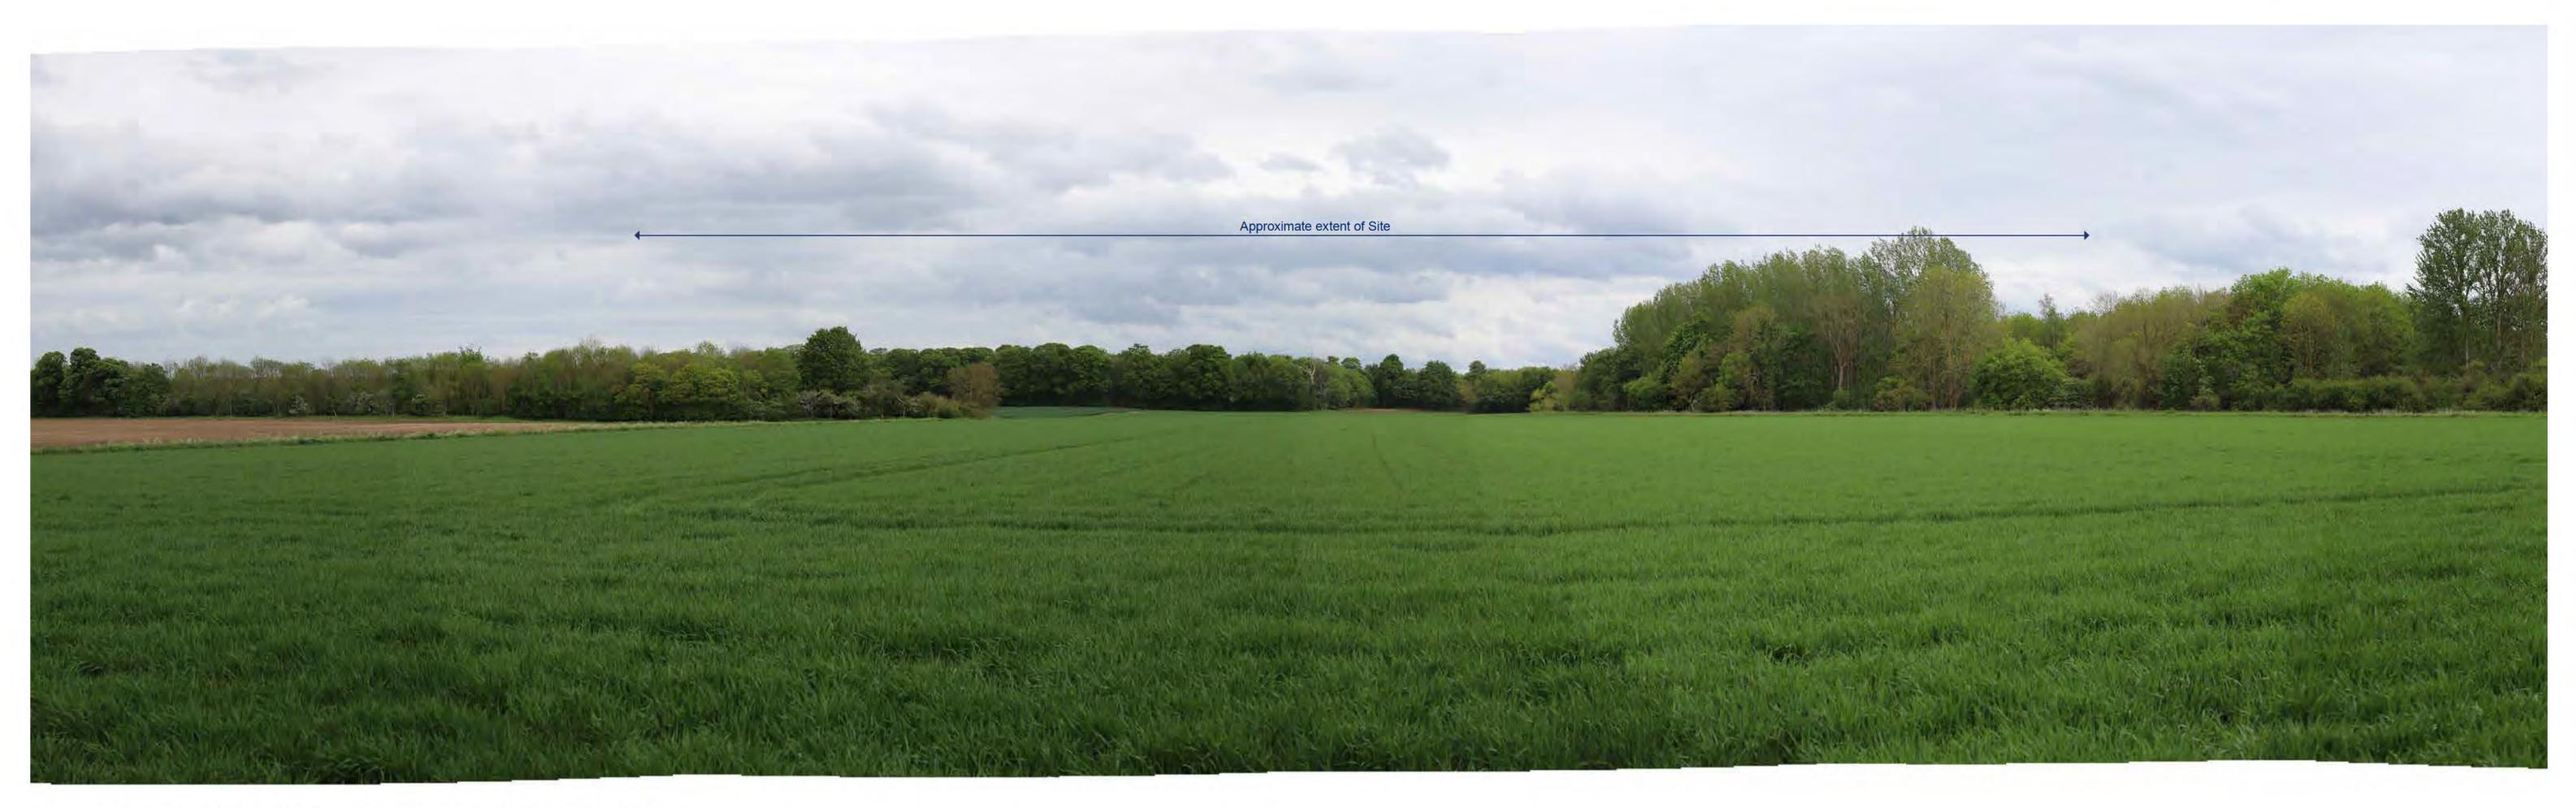

/isualisation Type 1 Cylindrical Panorama Enlargement: 96% @ A1 Horizontal Field of View: 90° Grid coordinates: 0°12'5.94"E, 52° 8'22.89"N Elevation: 33m AOD Camera: Canon EOS 6D Mark II Lens: Canon EF 50mm f/1.8 STM Direction of view: South Distance from Site (closer Site boundary): 321m Weather: Overcast Date: 20.05.2021 Time: 11:31 Taken by: Martina Sechi