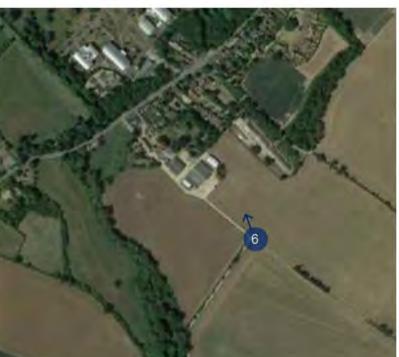

/isualisation Type 1 Cylindrical Panorama Enlargement: 96% @ A1 Horizontal Field of View: 90° Grid coordinates: 0°12'5.94"E, 52° 8'22.89"N Elevation: 33m AOD Camera: Canon EOS 6D Mark II Lens: Canon EF 50mm f/1.8 STM Direction of view: South Distance from Site (closer Site boundary): 321m Weather: Overcast Date: 20.05.2021 Time: 11:31 Taken by: Martina Sechi