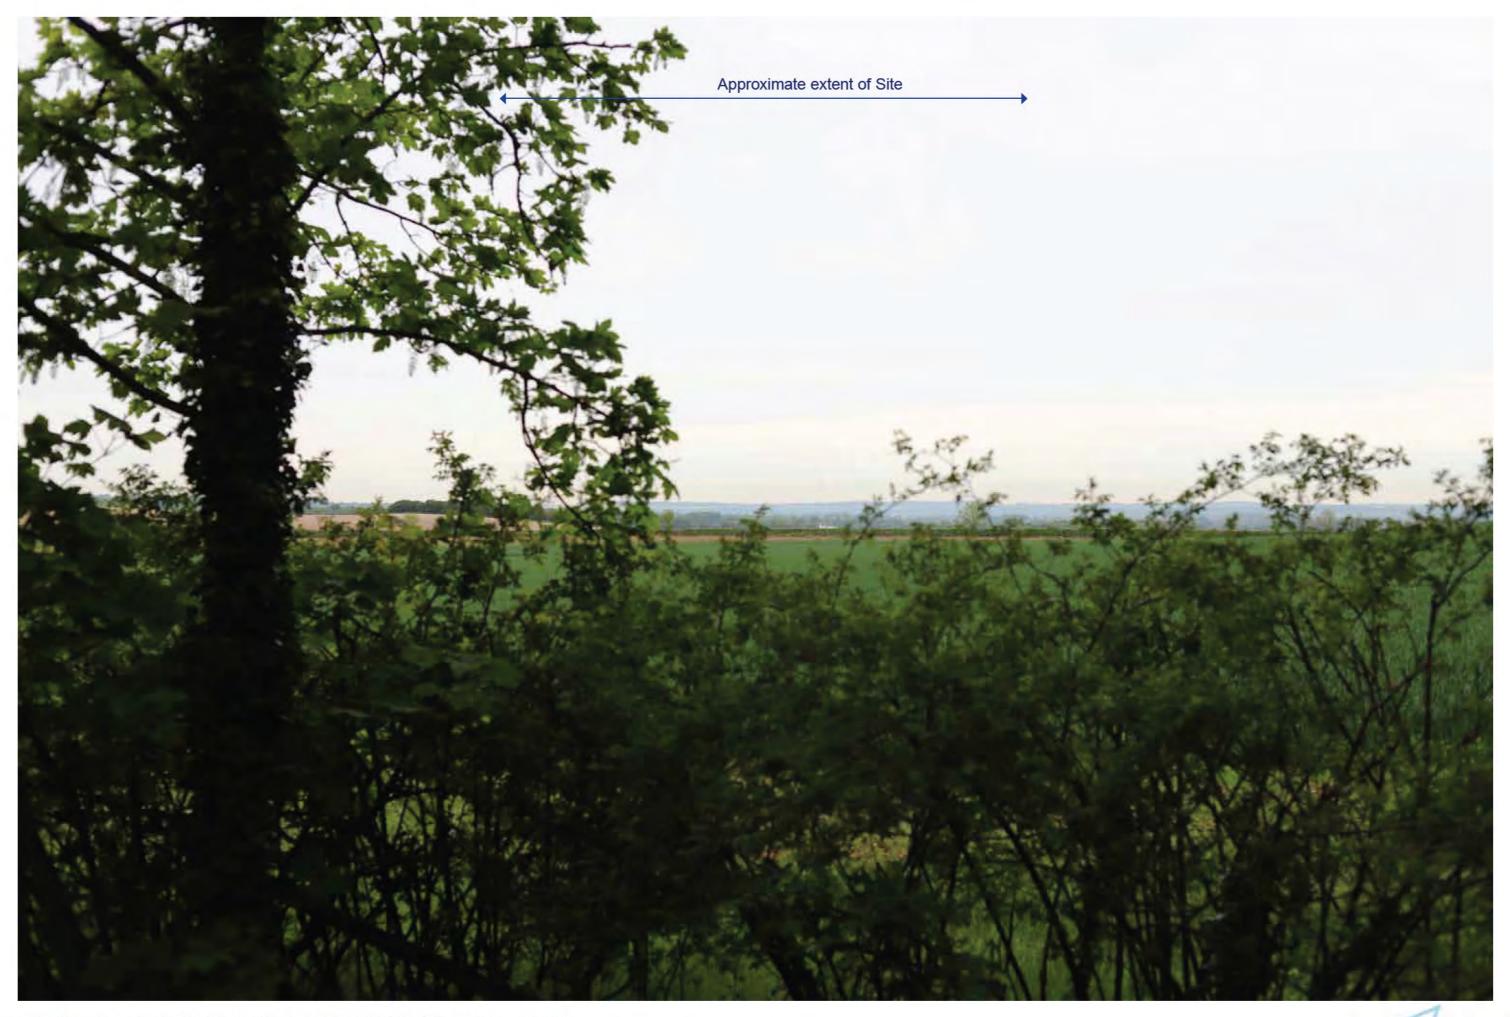

#### BABRAHAM

ZONE OF THEORETICAL VISIBILITY

JB64404 05 Licence Number 0100031673

1:30,000 28.09.21

CL

Cheuted 8

UDS64404-A3-0101

VIEWPOINT 1 - E2 EUROPEAN LONG DISTANCE ROUTE (ROMAN ROAD)

Planar Image - Printing Size 390 x 260 mm @A3 - Presented Field of View (H x V) 39.6 ° x 27° - To be viewed at comfortably arm's length

| EXISTING VIEW/SENSITIVITY        | This viewpoint represents views experienced by ramblers on a popular and historically valued recreational route to the north of the Site, which is screened by intervening vegetation. Views on the PRoW are predominantly enclosed by the hedgerow and trees along the path. However, glimpses of the cross-valley views are available through the gaps, even in the summertime.<br>Where available, the view is dominated by the rolling open landscape of the Green Belt. The fields are demarcated by hedges and the skyline appears largely wooded. The Babraham Research Campus is glimpsed in the distant background, and it is the only urban feature with the view. Visibility of the existing building is due to the opening in the tree belt along the A1307 that allows for the roundabout access to the Campus. |                                                                                                                                                                                                                                          |                           |
|----------------------------------|------------------------------------------------------------------------------------------------------------------------------------------------------------------------------------------------------------------------------------------------------------------------------------------------------------------------------------------------------------------------------------------------------------------------------------------------------------------------------------------------------------------------------------------------------------------------------------------------------------------------------------------------------------------------------------------------------------------------------------------------------------------------------------------------------------------------------|------------------------------------------------------------------------------------------------------------------------------------------------------------------------------------------------------------------------------------------|---------------------------|
|                                  | Value - The view, albeit partially obscured,<br>represents the open Green Belt landscape and<br>some distinctive features, namely woodland<br>blocks and the wooded skyline. The value of the<br>view is considered high.                                                                                                                                                                                                                                                                                                                                                                                                                                                                                                                                                                                                    | <b>Susceptibility</b> - The receptors represented by<br>the viewpoint are engaging in a recreational<br>activity that includes appreciation for the<br>contextual landscape. Susceptibility to change is<br>considered high.             |                           |
| POTENTIAL CHANGES TO THE<br>VIEW | hedgerows and the tree belt along the A1307. Duri                                                                                                                                                                                                                                                                                                                                                                                                                                                                                                                                                                                                                                                                                                                                                                            | e largely screened by the intervening vegetation, particula<br>ng winter the bare vegetation might allow for some glimps<br>evel to the north of the Site, but these would be limited an<br>stantially change the character of the view. | ses of the new buildings, |

#### ewpoint Data

Visualisation Type 1 Planar Image Enlargement: 100% @ A3 Horizontal Field of View: 39.6° Grid coordinates: 0°12'30.02"E, 52° 9'21.54"N Elevation: 52m AOD Camera: Canon EOS 6D Mark II Lens: Canon EF 50mm f/1.8 STM Direction of view: South Distance from Site (closer Site boundary): 2,174m Weather: Overcast Date: 20.05.2021 Time: 9:28