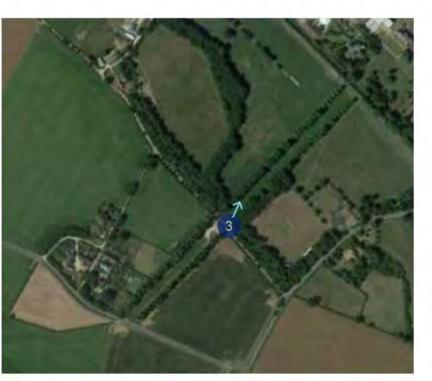

| EXISTING VIEW/SENSITIVITY        | This viewpoint represents the views of ramblers on a PRoW to the south-west. A thick tree belt provides screening to the Site and filter views of the buildings at Babraham Research Campus. However, glimpses of the buildings would be available during winter months. The vegetated background limits the field of view, enclosing the open agricultural field. The skyline is defined by the tree canopies. |                                                                                                                                                                                                                                      |                                                    | screening to the Site and filter views of the buildings at Babraham Research Campus. However, glimpses of the buildings would be available during winter months.<br>The vegetated background limits the field of view, enclosing the open agricultural field. The skyline is defined |  | HIGH |
|----------------------------------|-----------------------------------------------------------------------------------------------------------------------------------------------------------------------------------------------------------------------------------------------------------------------------------------------------------------------------------------------------------------------------------------------------------------|--------------------------------------------------------------------------------------------------------------------------------------------------------------------------------------------------------------------------------------|----------------------------------------------------|--------------------------------------------------------------------------------------------------------------------------------------------------------------------------------------------------------------------------------------------------------------------------------------|--|------|
|                                  | <b>Value</b> - Despite the glimpses of the built form, the view is rather verdant and pleasing, representing the distinctive, intimate river landscape. The value is considered high.                                                                                                                                                                                                                           | <b>Susceptibility</b> - The receptors represented by<br>the viewpoint are engaging in a recreational<br>activity that includes appreciation for the<br>contextual landscape. Susceptibility to change is<br>considered <b>high</b> . |                                                    |                                                                                                                                                                                                                                                                                      |  |      |
| POTENTIAL CHANGES TO THE<br>VIEW | The proposal would be largely screened by the intervening<br>wooded skyline. The development proposed to the east of<br>form. However, glimpses of the remaining proposals would<br>densification of the urban character that would compromis<br>Although the overall character of the view would be largely<br>openness within the built form that would be evident during                                     | the Site is most likely to be not visible due to intervenin<br>I be available during winter months. Similarly to Viewpo<br>e the existing gap between the buildings.                                                                 | ng vegetation and built<br>bint 2 there would be a |                                                                                                                                                                                                                                                                                      |  |      |

Visualisation Type 1 Cylindrical Panorama Enlargement: 96% @ A1 Horizontal Field of View: 90° Grid coordinates: 0°11'57.85"E, 52° 8'5.91"N Elevation: 23m AOD Camera: Canon EOS 6D Mark II Lens: Canon EF 50mm f/1.8 STM Direction of view: North-East Distance from Site (closer Site boundary): 156m Weather: Overcast Date: 20.05.2021 Time: 11:08