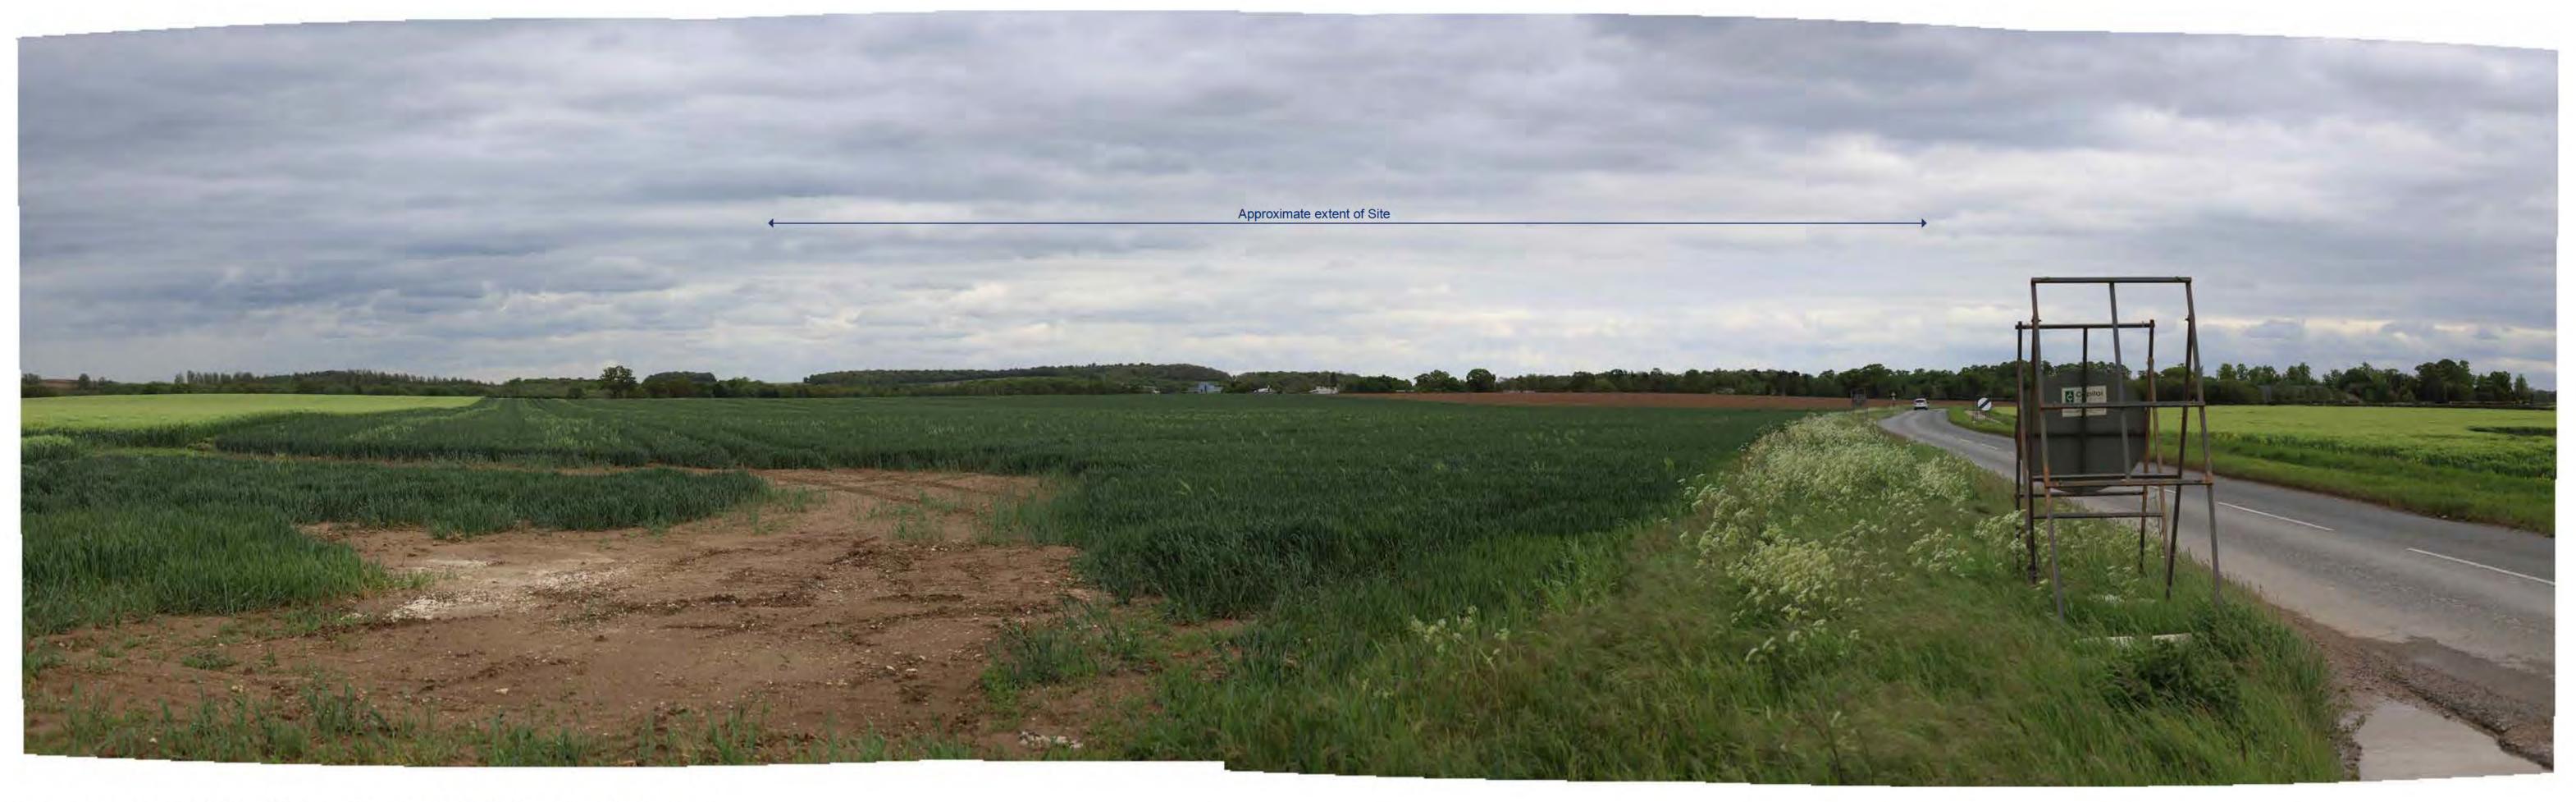

| EXISTING VIEW/SENSITIVITY        | This viewpoint represents the views experienced by ramblers on a PRoW to the south of the Site. The tree avenue associated with Babraham Hall's parkland is a prominent feature of the view, substantially limiting the field of view and screening most of the Babraham Research Campus and the Site, although glimpses of the commercial buildings would be available in winter.<br>The Hall, framed by the avenue, is visible in the far background. |                                                                                                                                                                                                                                      | avenue associated with Babraham Hall's parkland is a prominent feature of the view, substantially limiting the field of view and screening most of the Babraham Research Campus and the Site, although glimpses of the commercial buildings would be available in winter. |  | HIGH |
|----------------------------------|---------------------------------------------------------------------------------------------------------------------------------------------------------------------------------------------------------------------------------------------------------------------------------------------------------------------------------------------------------------------------------------------------------------------------------------------------------|--------------------------------------------------------------------------------------------------------------------------------------------------------------------------------------------------------------------------------------|---------------------------------------------------------------------------------------------------------------------------------------------------------------------------------------------------------------------------------------------------------------------------|--|------|
|                                  | Value - The view portrays an heritage assets and the associated historical landscape. The value is considered high.                                                                                                                                                                                                                                                                                                                                     | <b>Susceptibility</b> - The receptors represented by<br>the viewpoint are engaging in a recreational<br>activity that includes appreciation for the<br>contextual landscape. Susceptibility to change is<br>considered <b>high</b> . |                                                                                                                                                                                                                                                                           |  |      |
| POTENTIAL CHANGES TO THE<br>VIEW | The proposal is screened by intervening layers of vegetati<br>during winter months, these would be visible within the co<br>view is substantially retained and there would be no adver                                                                                                                                                                                                                                                                  | ntext of the existing Babraham Research Campus build                                                                                                                                                                                 |                                                                                                                                                                                                                                                                           |  |      |