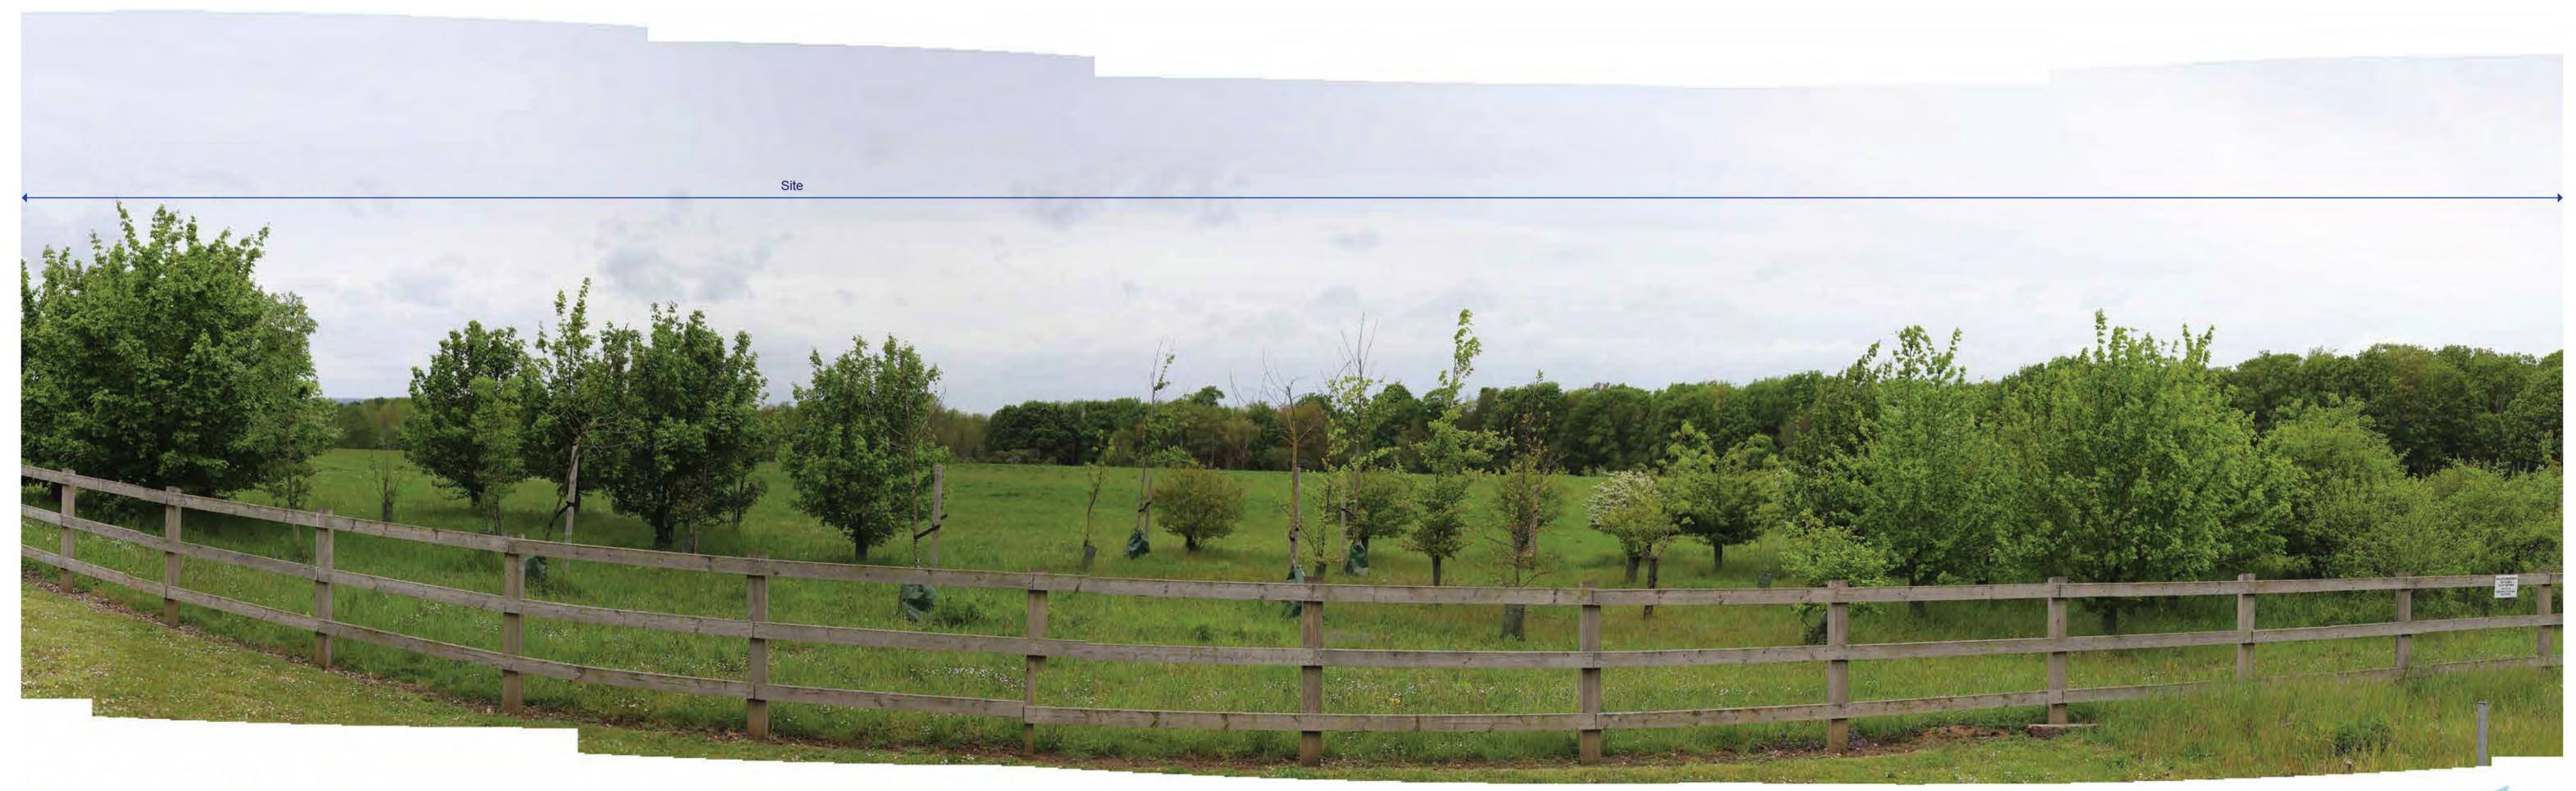

| EXISTING VIEW/SENSITIVITY        | This viewpoint represents the views of ramblers on a PRoW to the south-west. A thick tree belt provides screening to the Site and filter views of the buildings at Babraham Research Campus. However, glimpses of the buildings would be available during winter months. The vegetated background limits the field of view, enclosing the open agricultural field. The skyline is defined by the tree canopies. |                                                                                                                                                                                                                                      |                                                    | screening to the Site and filter views of the buildings at Babraham Research Campus. However, glimpses of the buildings would be available during winter months.<br>The vegetated background limits the field of view, enclosing the open agricultural field. The skyline is defined |  | HIGH |
|----------------------------------|-----------------------------------------------------------------------------------------------------------------------------------------------------------------------------------------------------------------------------------------------------------------------------------------------------------------------------------------------------------------------------------------------------------------|--------------------------------------------------------------------------------------------------------------------------------------------------------------------------------------------------------------------------------------|----------------------------------------------------|--------------------------------------------------------------------------------------------------------------------------------------------------------------------------------------------------------------------------------------------------------------------------------------|--|------|
|                                  | <b>Value</b> - Despite the glimpses of the built form, the view is rather verdant and pleasing, representing the distinctive, intimate river landscape. The value is considered high.                                                                                                                                                                                                                           | <b>Susceptibility</b> - The receptors represented by<br>the viewpoint are engaging in a recreational<br>activity that includes appreciation for the<br>contextual landscape. Susceptibility to change is<br>considered <b>high</b> . |                                                    |                                                                                                                                                                                                                                                                                      |  |      |
| POTENTIAL CHANGES TO THE<br>VIEW | The proposal would be largely screened by the intervening<br>wooded skyline. The development proposed to the east of<br>form. However, glimpses of the remaining proposals would<br>densification of the urban character that would compromis<br>Although the overall character of the view would be largely<br>openness within the built form that would be evident during                                     | the Site is most likely to be not visible due to intervenin<br>I be available during winter months. Similarly to Viewpo<br>e the existing gap between the buildings.                                                                 | ng vegetation and built<br>bint 2 there would be a |                                                                                                                                                                                                                                                                                      |  |      |

Visualisation Type 1 Cylindrical Panorama Enlargement: 96% @ A1 Horizontal Field of View: 90° Grid coordinates: 0°11'57.85"E, 52° 8'5.91"N Elevation: 23m AOD Camera: Canon EOS 6D Mark II Lens: Canon EF 50mm f/1.8 STM Direction of view: North-East Distance from Site (closer Site boundary): 156m Weather: Overcast Date: 20.05.2021 Time: 11:08