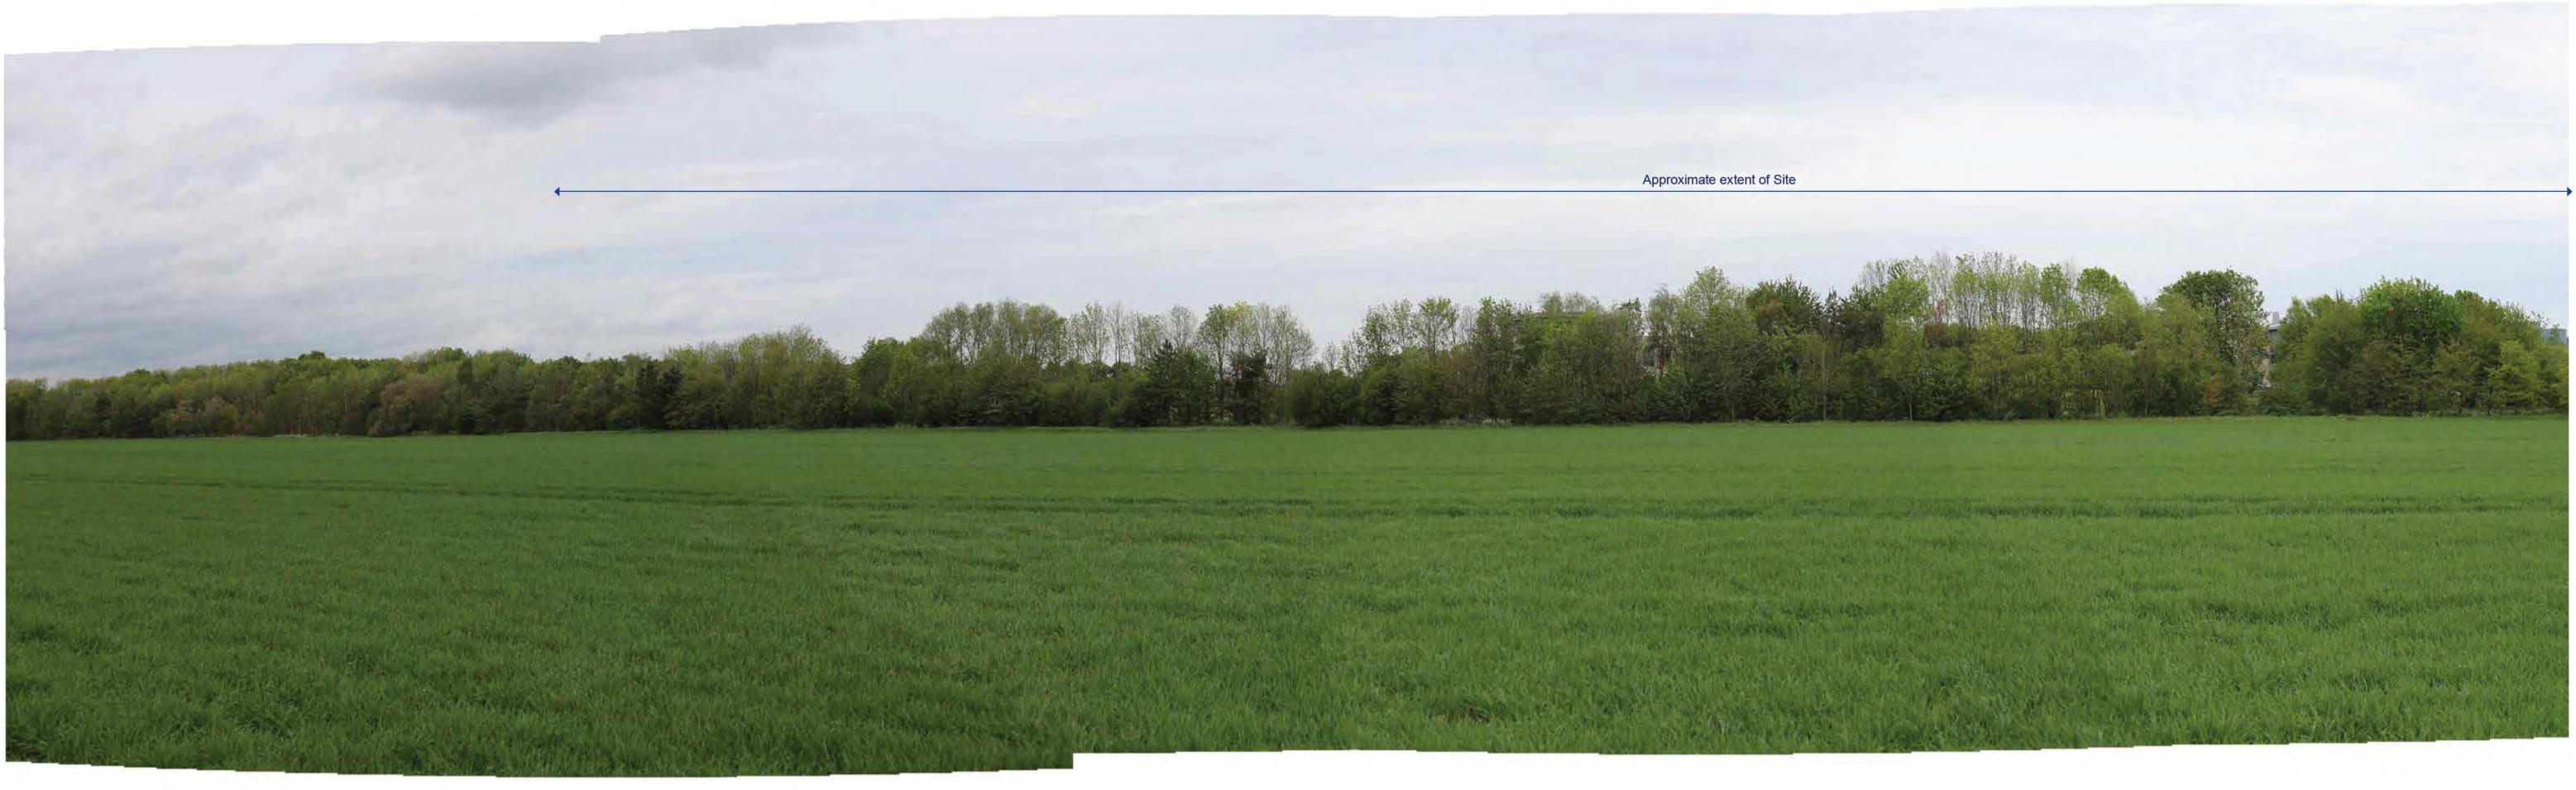

| EXISTING VIEW/SENSITIVITY        | This viewpoint represents the views of ramblers on a PRoW to the south-west. A thick tree belt provides screening to the Site and filter views of the buildings at Babraham Research Campus. However, glimpses of the buildings would be available during winter months. The vegetated background limits the field of view, enclosing the open agricultural field. The skyline is defined by the tree canopies. |                                                                                                                                                                                                                                      |                                                    | screening to the Site and filter views of the buildings at Babraham Research Campus. However, glimpses of the buildings would be available during winter months.<br>The vegetated background limits the field of view, enclosing the open agricultural field. The skyline is defined |  | HIGH |
|----------------------------------|-----------------------------------------------------------------------------------------------------------------------------------------------------------------------------------------------------------------------------------------------------------------------------------------------------------------------------------------------------------------------------------------------------------------|--------------------------------------------------------------------------------------------------------------------------------------------------------------------------------------------------------------------------------------|----------------------------------------------------|--------------------------------------------------------------------------------------------------------------------------------------------------------------------------------------------------------------------------------------------------------------------------------------|--|------|
|                                  | <b>Value</b> - Despite the glimpses of the built form, the view is rather verdant and pleasing, representing the distinctive, intimate river landscape. The value is considered high.                                                                                                                                                                                                                           | <b>Susceptibility</b> - The receptors represented by<br>the viewpoint are engaging in a recreational<br>activity that includes appreciation for the<br>contextual landscape. Susceptibility to change is<br>considered <b>high</b> . |                                                    |                                                                                                                                                                                                                                                                                      |  |      |
| POTENTIAL CHANGES TO THE<br>VIEW | The proposal would be largely screened by the intervening<br>wooded skyline. The development proposed to the east of<br>form. However, glimpses of the remaining proposals would<br>densification of the urban character that would compromis<br>Although the overall character of the view would be largely<br>openness within the built form that would be evident during                                     | the Site is most likely to be not visible due to intervenin<br>I be available during winter months. Similarly to Viewpo<br>e the existing gap between the buildings.                                                                 | ng vegetation and built<br>bint 2 there would be a |                                                                                                                                                                                                                                                                                      |  |      |

Visualisation Type 1 Cylindrical Panorama Enlargement: 96% @ A1 Horizontal Field of View: 90° Grid coordinates: 0°11'57.85"E, 52° 8'5.91"N Elevation: 23m AOD Camera: Canon EOS 6D Mark II Lens: Canon EF 50mm f/1.8 STM Direction of view: North-East Distance from Site (closer Site boundary): 156m Weather: Overcast Date: 20.05.2021 Time: 11:08