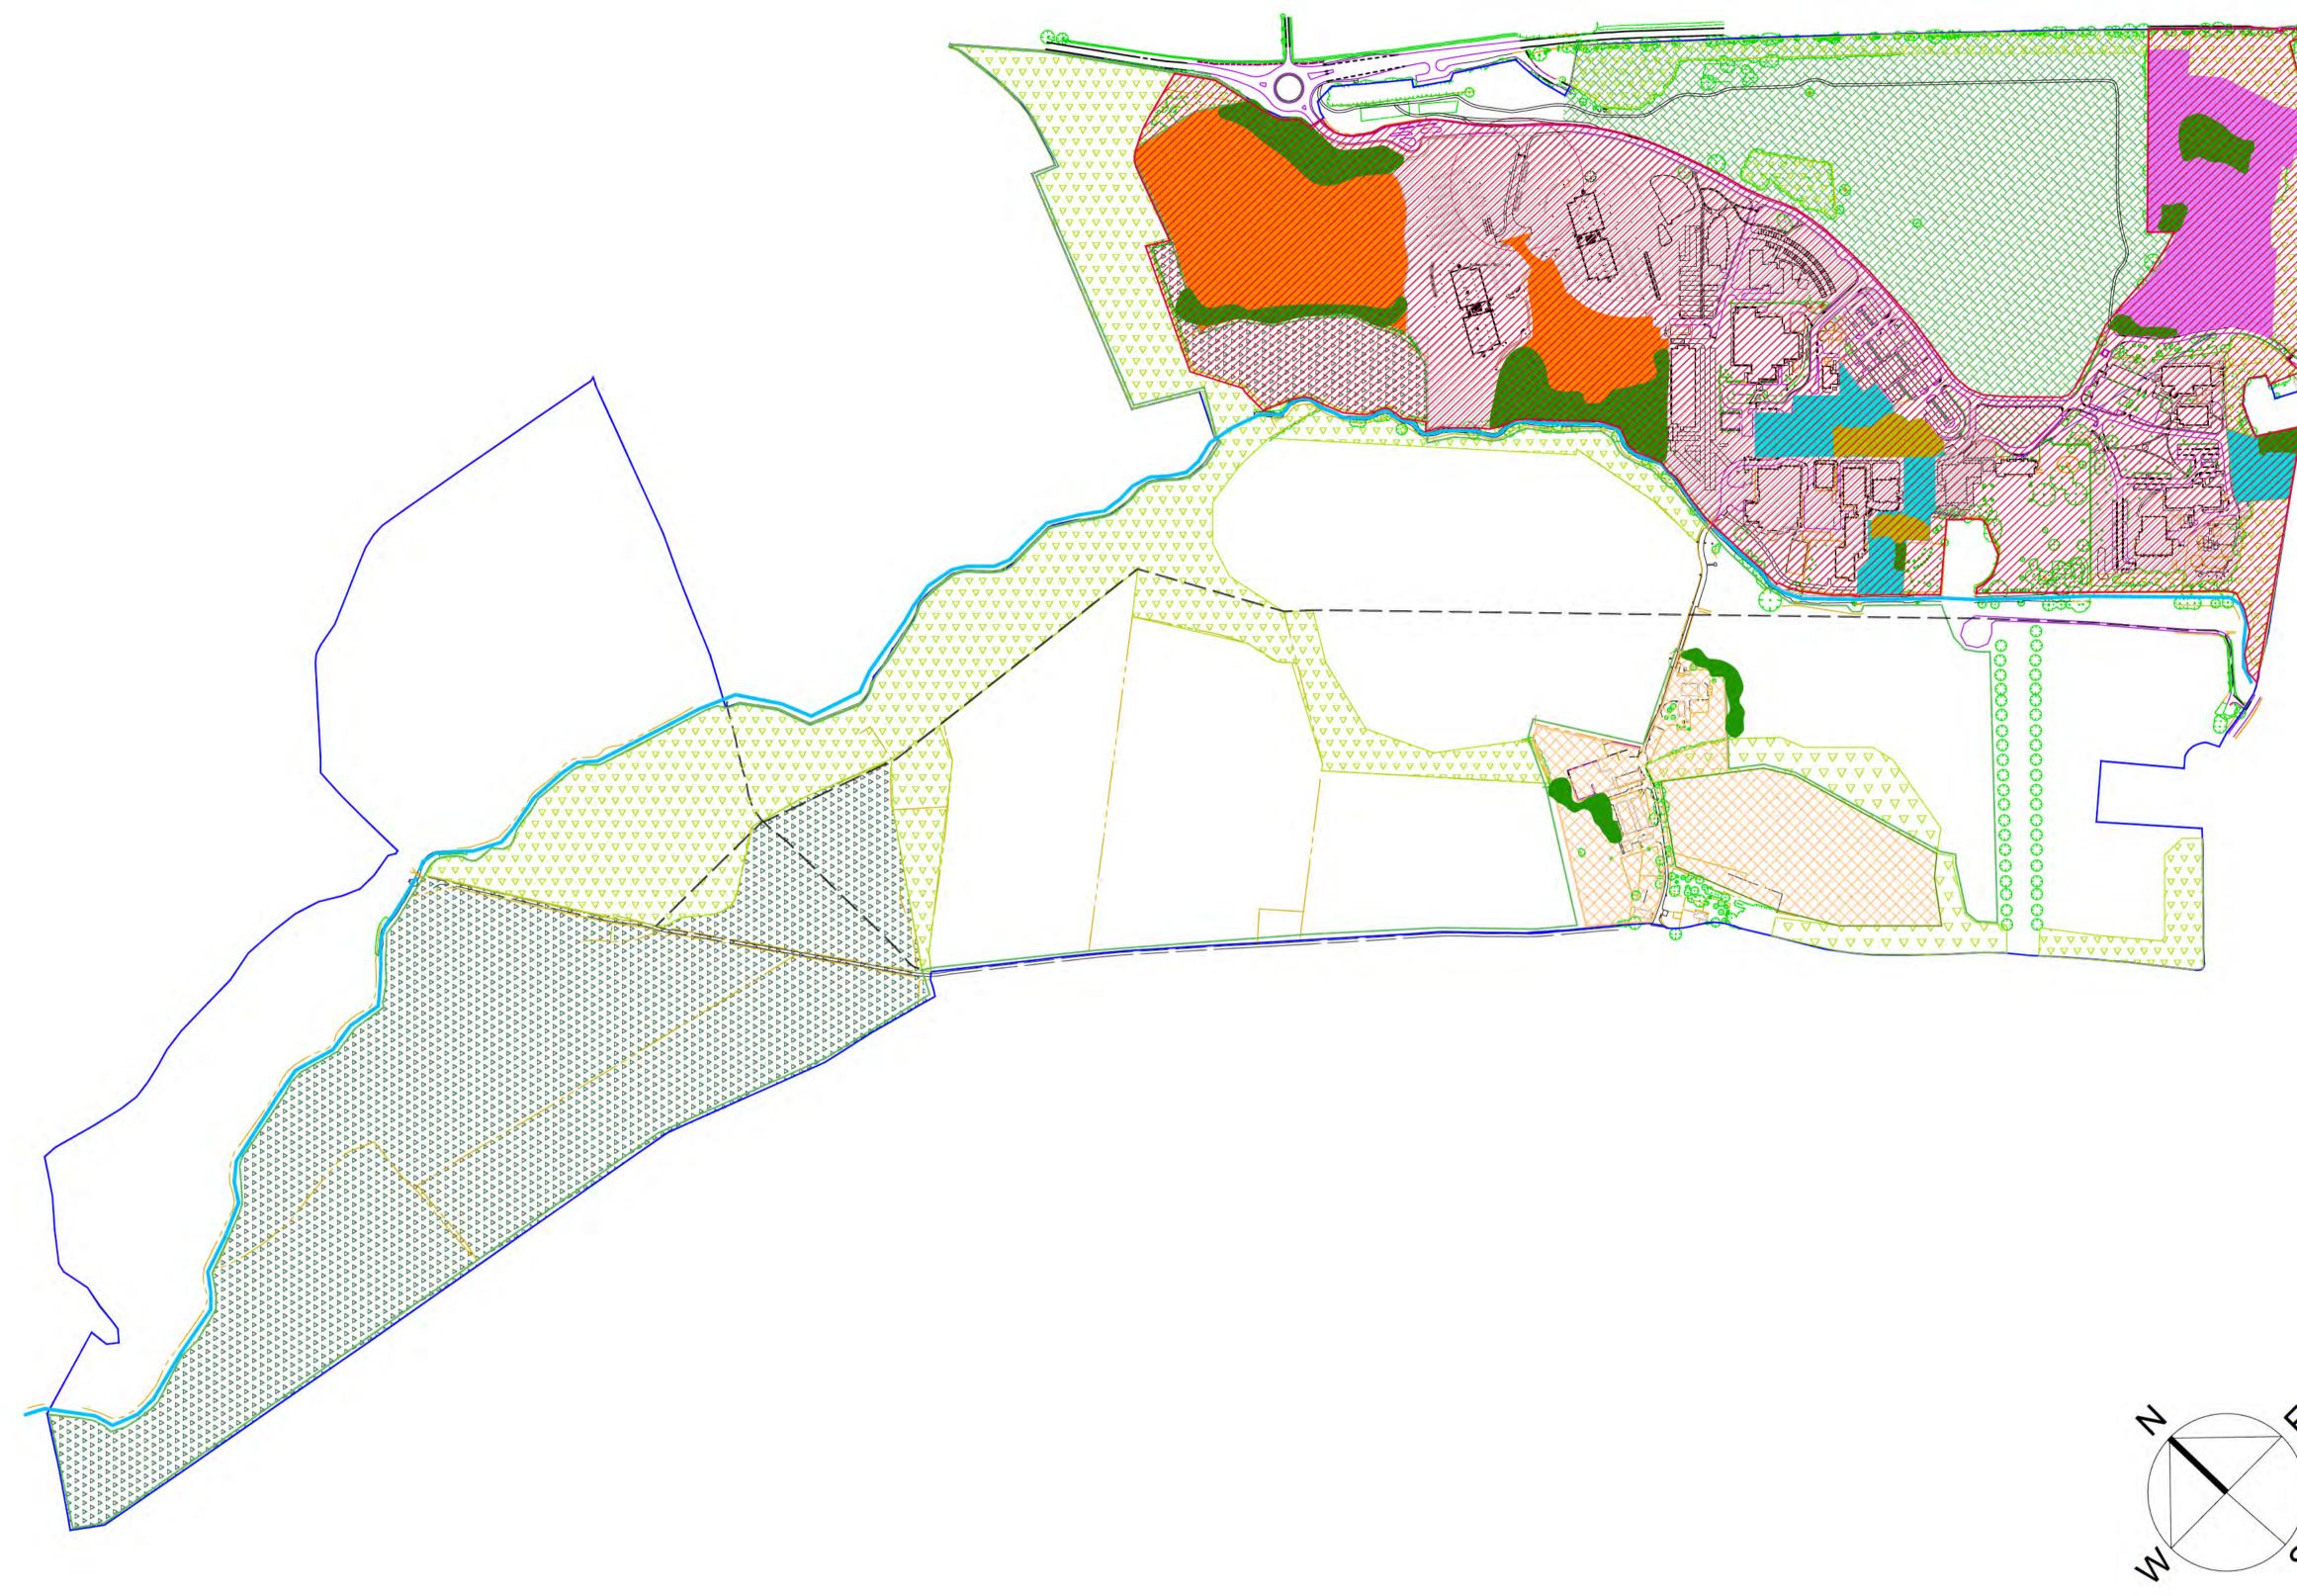

# AREA TO BE REMOVED FROM GREEN BELT 1 4000

| 8   |
|-----|
|     |
| 2   |
|     |
|     |
| 1   |
|     |
|     |
|     |
| 1A  |
| A   |
|     |
|     |
|     |
| IA. |
| 1A  |
|     |
|     |
| 1   |
|     |
|     |
| 1 m |
| ,   |
| -   |
| 1   |
|     |
|     |
|     |
|     |
|     |
|     |