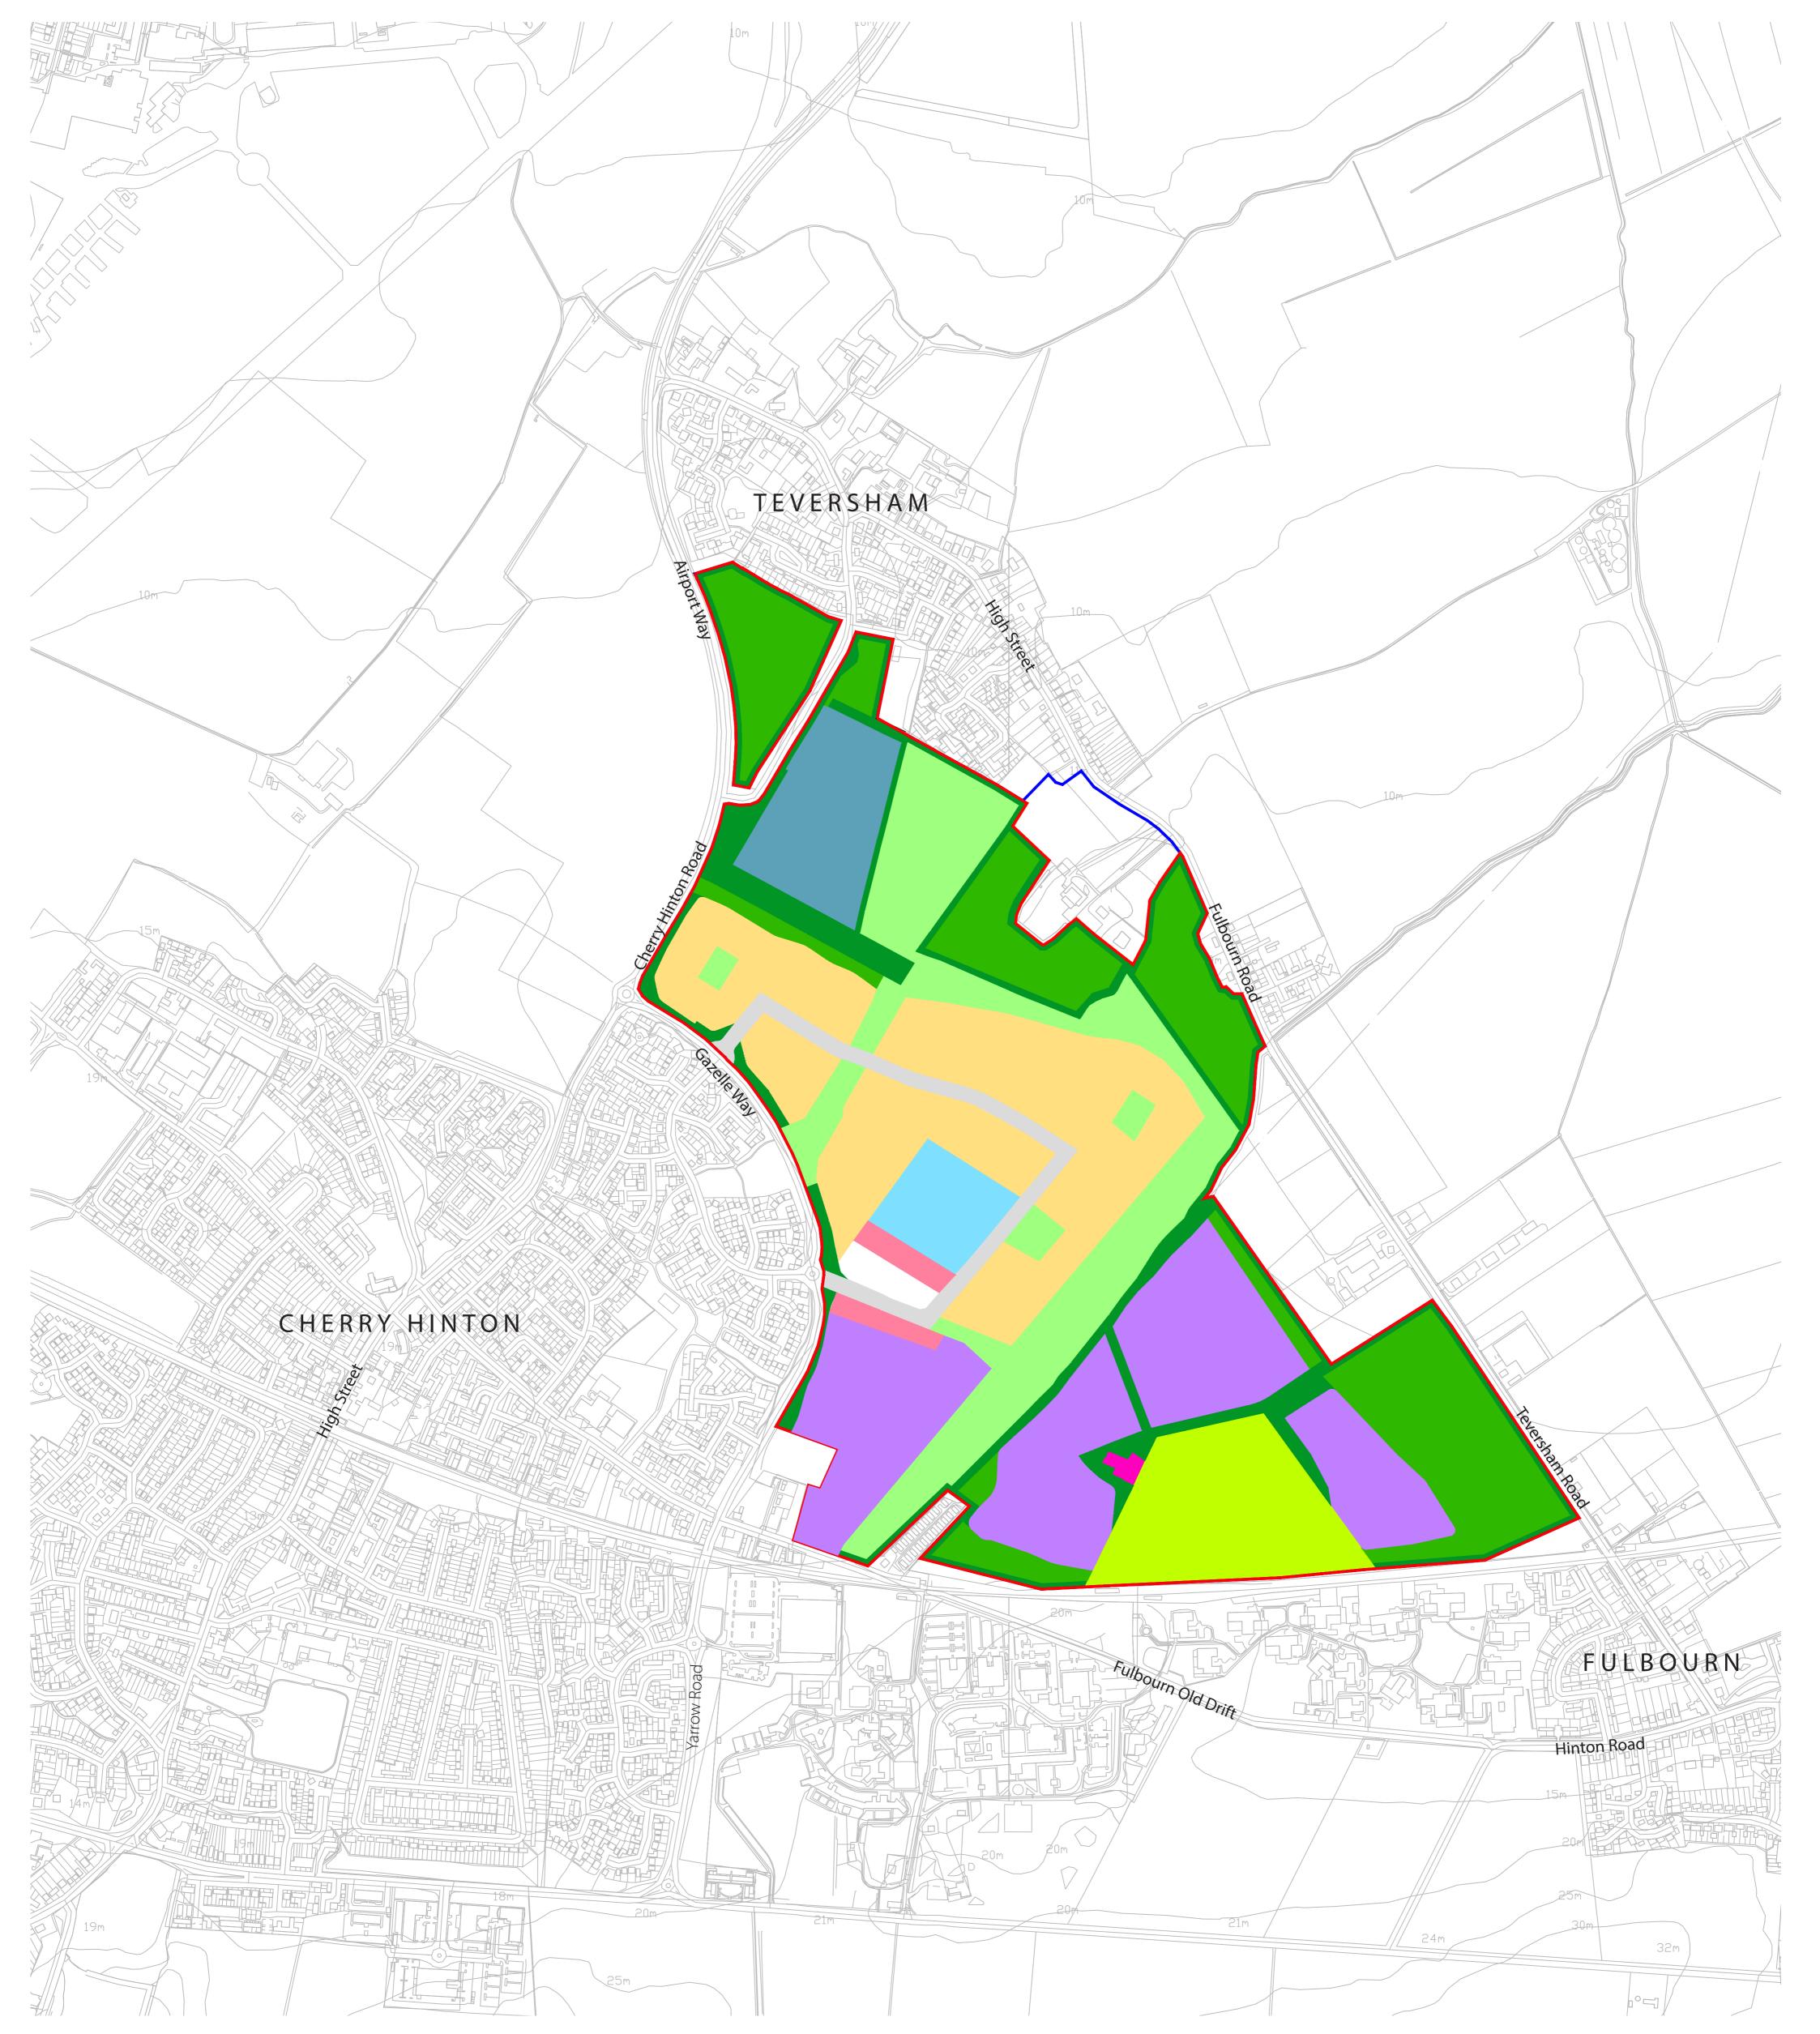

## KEY

| _ | Total site area | 117.96 ha |
|---|-----------------|-----------|
| _ | Total site area | 117.96 ha |

- Land in same ownership

| Development Areas    |          |  |  |  |  |
|----------------------|----------|--|--|--|--|
| Net residential      | 22.28 ha |  |  |  |  |
| Local centre         | 1.23 ha  |  |  |  |  |
| Employment           | 20.76 ha |  |  |  |  |
| Primary school       | 2.86 ha  |  |  |  |  |
| Existing residential | 0.21 ha  |  |  |  |  |

| Public Open | Space |
|-------------|-------|
|-------------|-------|

| Outdoor sport                                                                                                   | 5.51 ha  |
|-----------------------------------------------------------------------------------------------------------------|----------|
| Natural / semi-natural open space                                                                               | 21.02 ha |
| Landscape buffers (including trees and hedges)                                                                  | 13.32 ha |
| Scheduled ancient monument                                                                                      | 8.45 ha  |
| Public open space comprising parks and gardens,<br>amenity green space, children's play space and<br>allotments | 17.47 ha |
| Public Plaza                                                                                                    | 0.79 ha  |

## Primary Infrastructure

| 5.51 ha | Primary road | 3.06 ha |
|---------|--------------|---------|
| .02 ha  |              |         |
| 3.32 ha |              |         |
| 3.45 ha |              |         |
| 7.47 ha |              |         |
|         |              |         |
| ).79 ha |              |         |
|         |              |         |
|         |              |         |