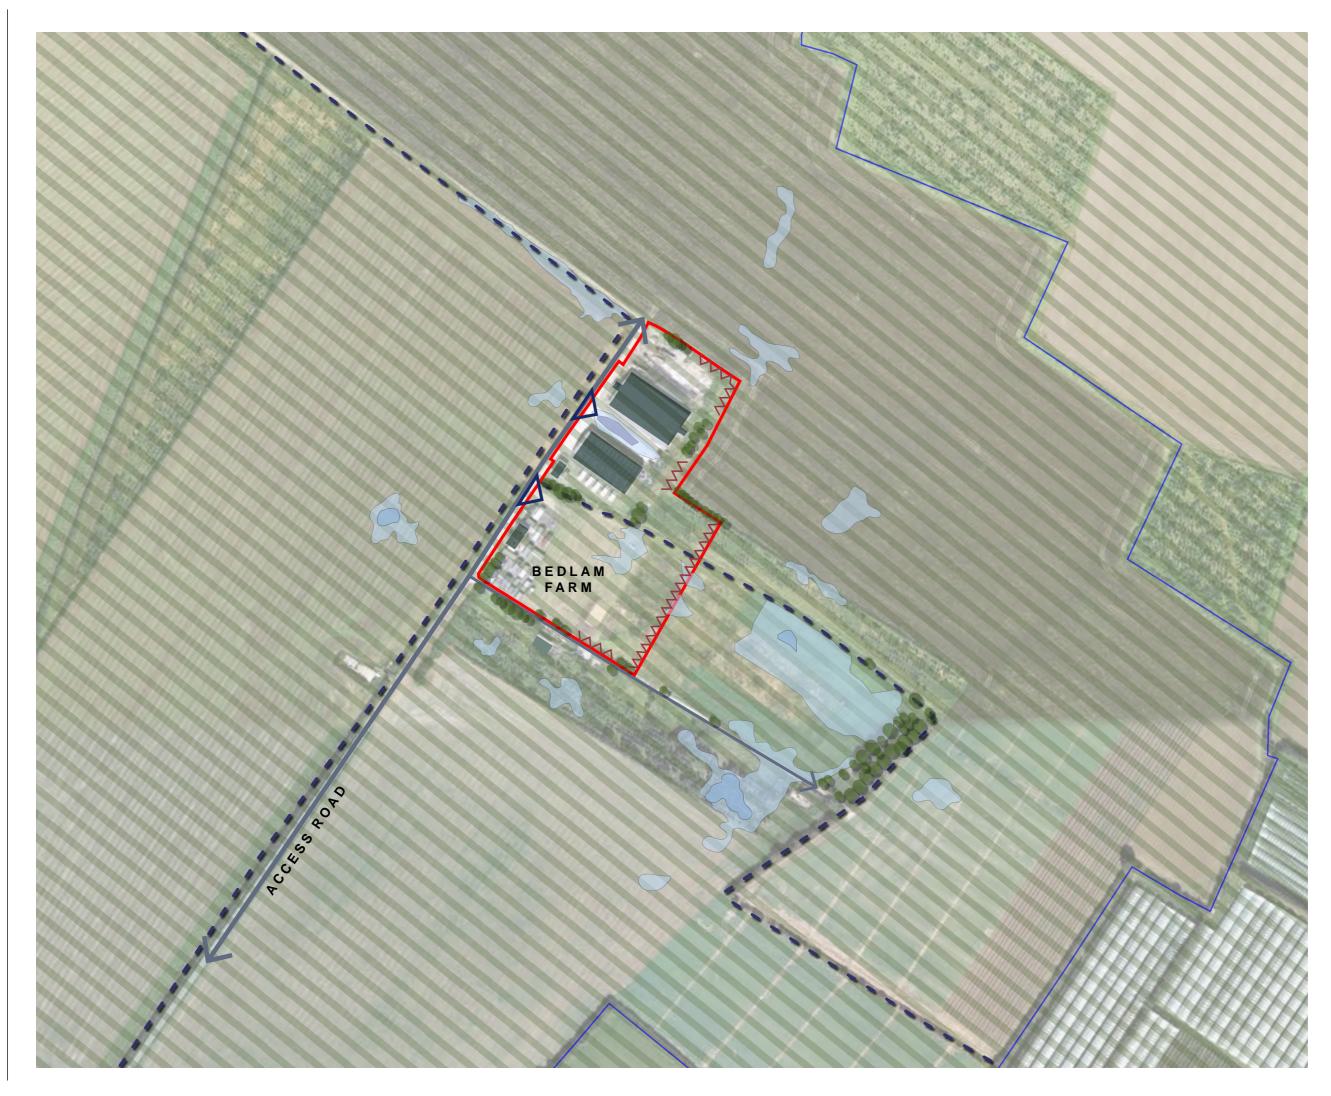

| KEY                                                                                                                                                                                                | Site Boundary<br>(2.12ha)    |
|----------------------------------------------------------------------------------------------------------------------------------------------------------------------------------------------------|------------------------------|
| —                                                                                                                                                                                                  | Ownership Boundary           |
|                                                                                                                                                                                                    | Existing Commerical<br>Units |
| $\sim$                                                                                                                                                                                             | Open Boundary                |
| ••                                                                                                                                                                                                 | Existing Drain               |
|                                                                                                                                                                                                    | Surface Water Flood<br>Risk  |
|                                                                                                                                                                                                    | High                         |
|                                                                                                                                                                                                    | Medium                       |
|                                                                                                                                                                                                    | Low                          |
| $\sim$                                                                                                                                                                                             | Green Belt                   |
|                                                                                                                                                                                                    | Existing Vegetation          |
| $\rightarrow$                                                                                                                                                                                      | Existing Highway             |
| $\bigtriangleup$                                                                                                                                                                                   | Access Points                |
| Rev. Date. Details.<br>Do not scale from this drawing.<br>All dimensions to be checked<br>on site. This plan is to be<br>read with all accompanying<br>documentation.© Bidwells 2020<br>Scale Bar: |                              |
|                                                                                                                                                                                                    |                              |
| Urban Design Studio<br>BIDWELLS Road, Cambridge CB2 9LD                                                                                                                                            |                              |
| BEDLAM FARM, HISTON<br>OPPORTUNITIES &<br>CONSTRAINTS                                                                                                                                              |                              |
| Job Code:OS License Number:57673100017734Drawing Scale:Date:Drawn By:1:2,500@A329.01.20JSDrawing Number:Revision:UDS57673-A3-0100-                                                                 |                              |