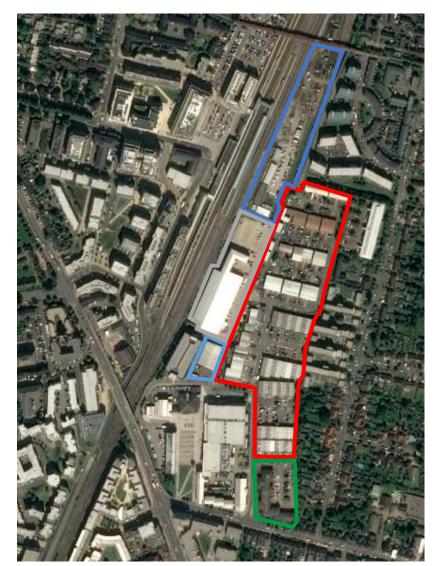

## Clifton Road Industrial Estate Site Use and Ownerships

USS is the major long leaseholder of the majority of the site allocation, approximately 4ha of the wider allocation. Cambridge City Council is the freeholder.

The other landowners / occupiers in the Clifton Road Area allocation include the following:

- Dartington Wealth Management
- Feilden+Mawson LLP
- Reed Recruitment Agency
- Eurotech

The extent of USS's ownerships is shown on the map, illustrating that they own the majority of the site allocation. There are multiple occupiers operating from the units located on the Site offering a range of services and goods.

USS Site, occupiers including:

- Clip 'n' Climb (climbing centre)
- Cambridge Science Centre (science museum)
- Screwfix (building materials supplier)
- Howdens (kitchen furniture shop)
- Toolstation (building materials supplier)
- Plumbcity (plumbers merchant)
- Halfords Autocentre (MOT centre)
- Cambridge Print and Copy (digital printer)
- Hertz (car rental company)
- German Tech Cars (auto repairs)
- Salon Services (beauty supplier)
- Brewers Decorators (paint shop)