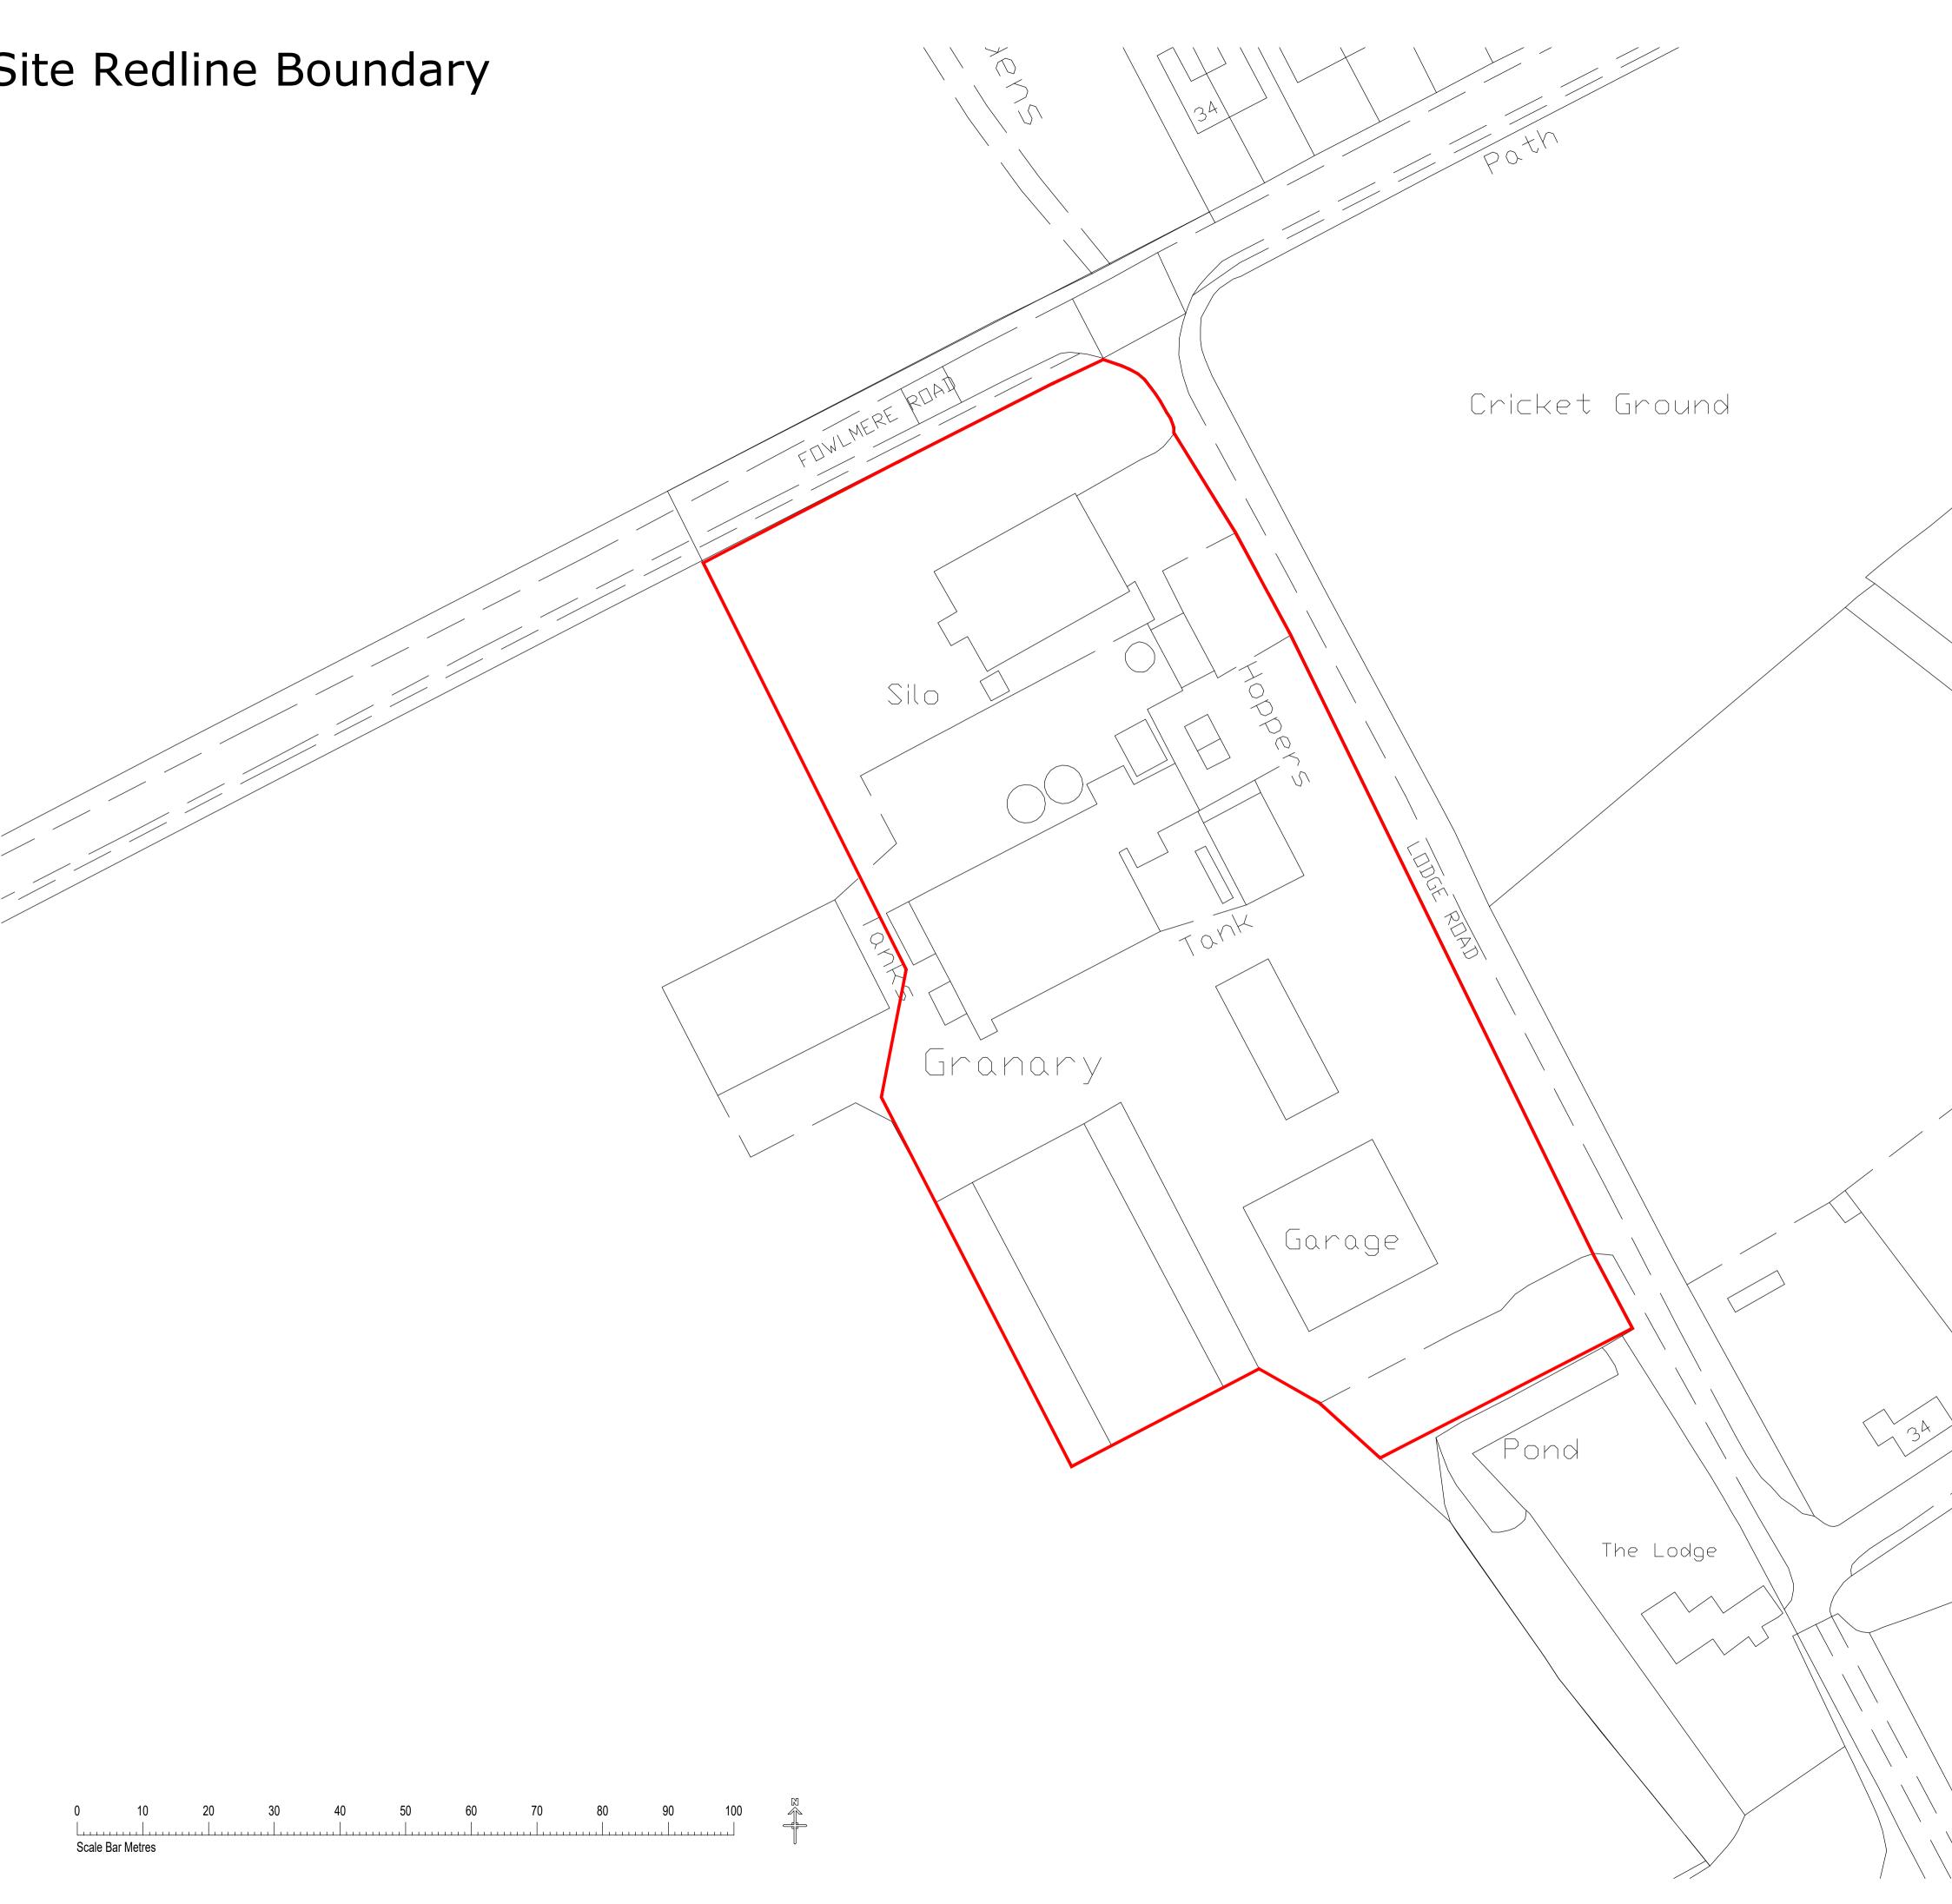

## OS Site Redline Boundary

| 0 1            | 0 20 | 30 | 40 | 50 | 60 | 70 | 80 | 90 | 100 |  |
|----------------|------|----|----|----|----|----|----|----|-----|--|
| LScale Bar Met |      |    |    |    |    |    |    |    |     |  |

## Client: Hill Residential Limited The Courtyard, Abbey Barns, Ickleton, CB10 1SX <sup>Project:</sup> The Grain Store, Lodge Road, Thriplow. Cambridgeshire Drawing: OS Site Redline Boundary

| <sub>Scale:</sub><br>1:500@A1 |             | Date:<br>February 2020 | 0        |
|-------------------------------|-------------|------------------------|----------|
| Drawn By:                     | Checked By: | Drawing No:            | Rev. No: |
| IA                            | PD          | FE02                   |          |
| CAD Ref:                      |             |                        |          |