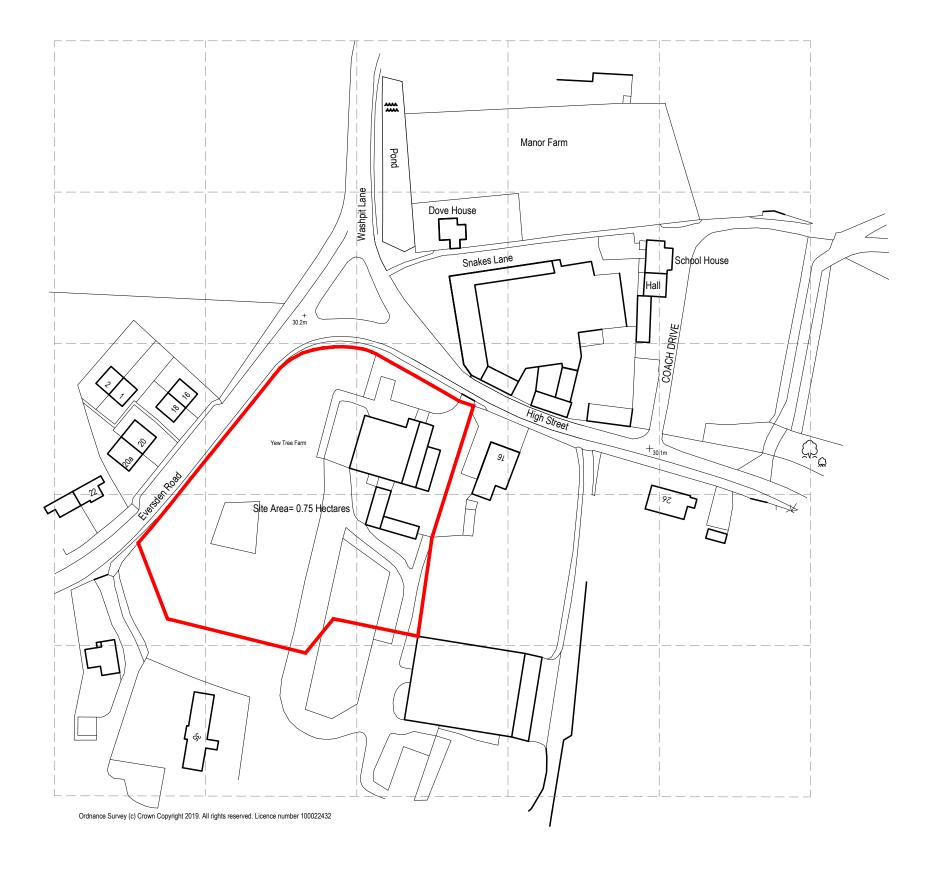

Scale: 1:1250

Land at 16 High Street, Harlton, Checked Location Plan L BEVENS ASSOCIATES LTD 1:1250 @ A3 Mar. 2019 Cambridgeshire. CB23 1ES 'Call for Sites and Broad Locations' ARCHITECTS Drawing Number The Doghouse, 10 Cricketers Way, Chatteris, Cambridgeshire. PE16 6UR Revision **Banks Properties** CH18/LBA/482/CFS-1-100 Tel: 01354 693969 Mob: 07739 562818