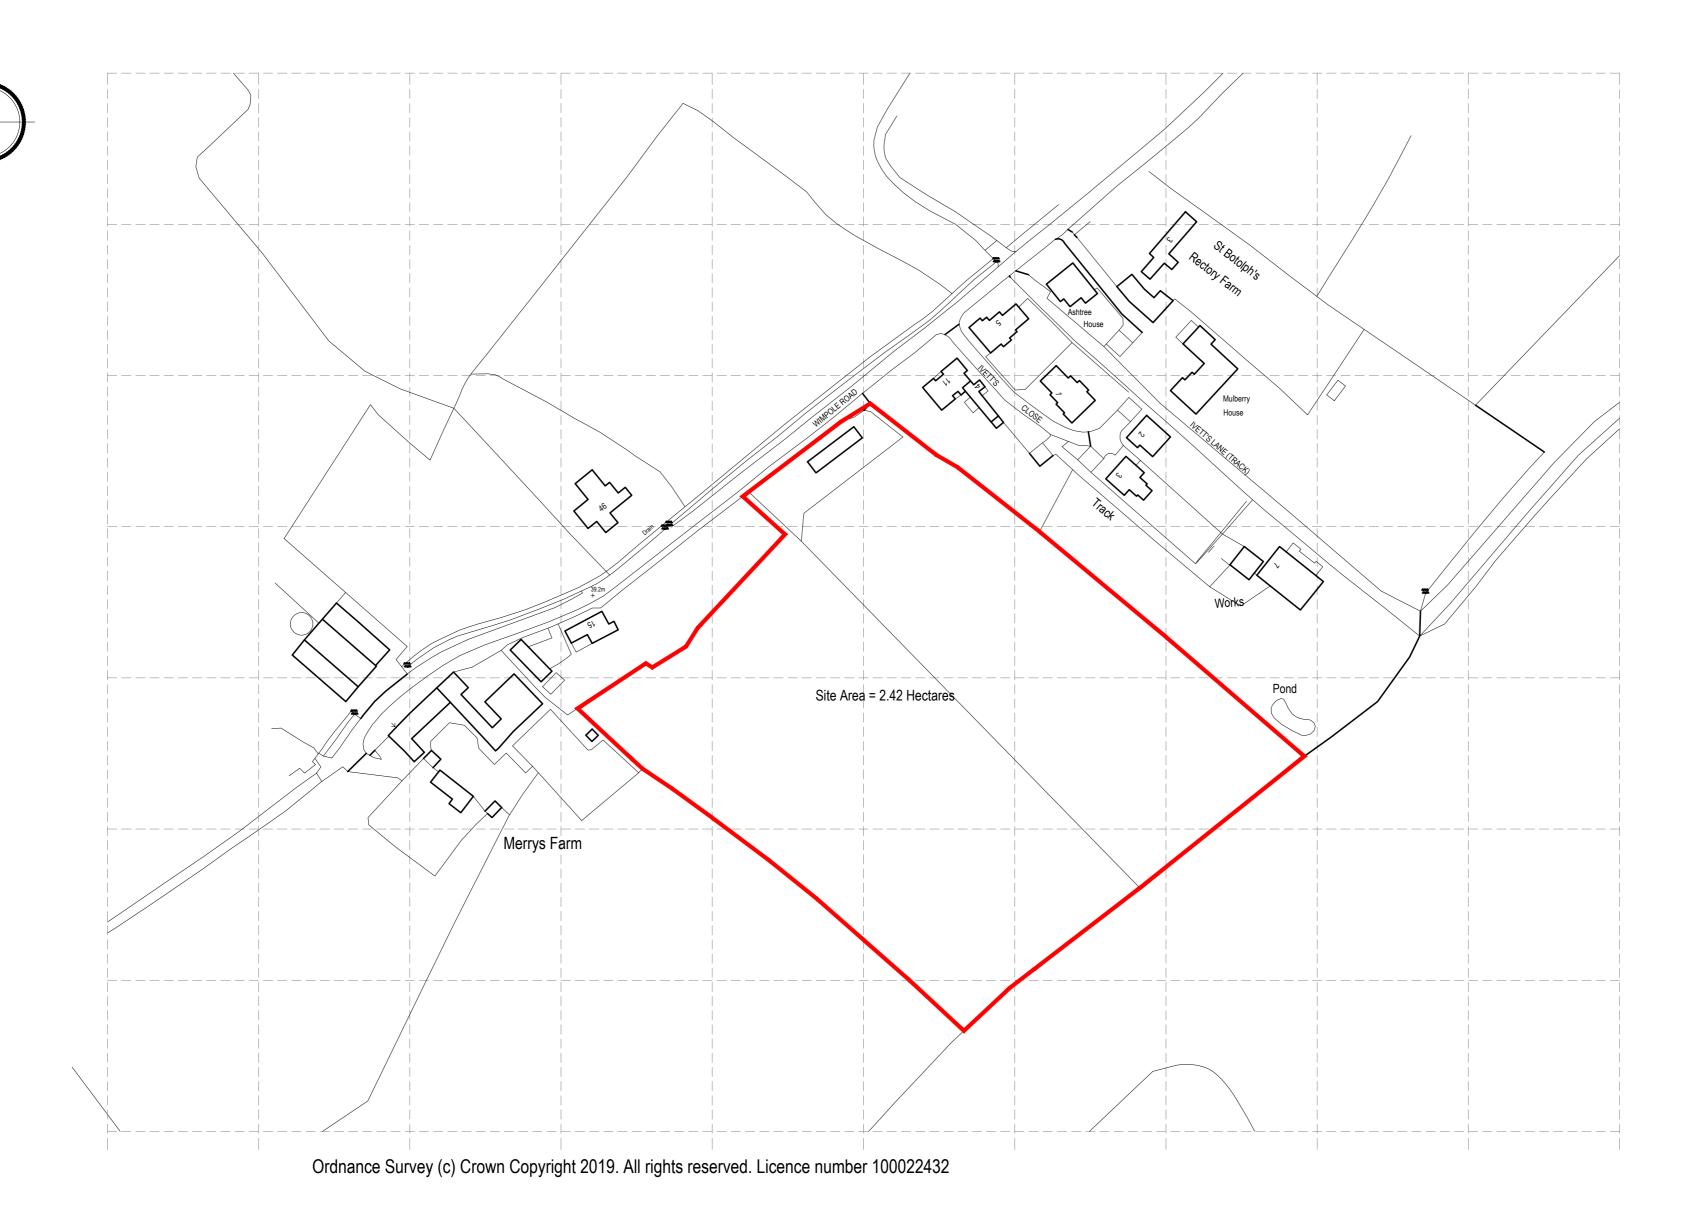

PROJECT
Land south of Wimpole Road,
Great Eversden, Cambridgshire. CB23 1HR

DRAWING T

Location Plan
'Call for Sites and Broad Locations'

SCALE DATE DRAWN CHECKED

1:1250 @ A2 march 2019 LB

DRAWING NUMBER REVISION

CH19/LBA/506/CFS-1-100