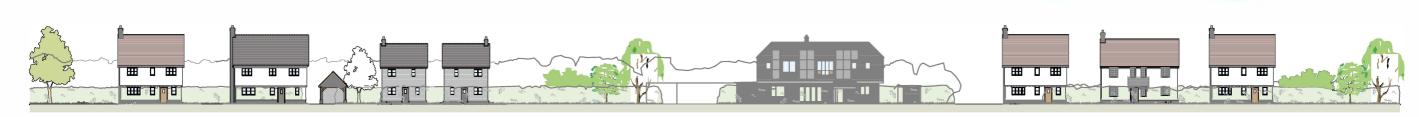

## 1:500 PROPOSED STREET SCENE

LAND AT 110 CINQUES ROAD, GAMLINGAY, SANDY, SG19 3NR

Telham Structures of Unit 3, Brices Yard, Buttle Green, Clavering, Essex CB11 4RT

| Project name:  Land at 110 Cinques Road, Gamlingay. SG19 3NR  Drawing title:  Proposed site plan |                                            |                                     |
|--------------------------------------------------------------------------------------------------|--------------------------------------------|-------------------------------------|
|                                                                                                  |                                            |                                     |
| Paper:<br>A3                                                                                     | Drawn GRF                                  | <del> </del> 529.02                 |
| Dimensions are in millime                                                                        | ters unless otherwise stated. Do not scale | from this drawing. If in doubt, ask |