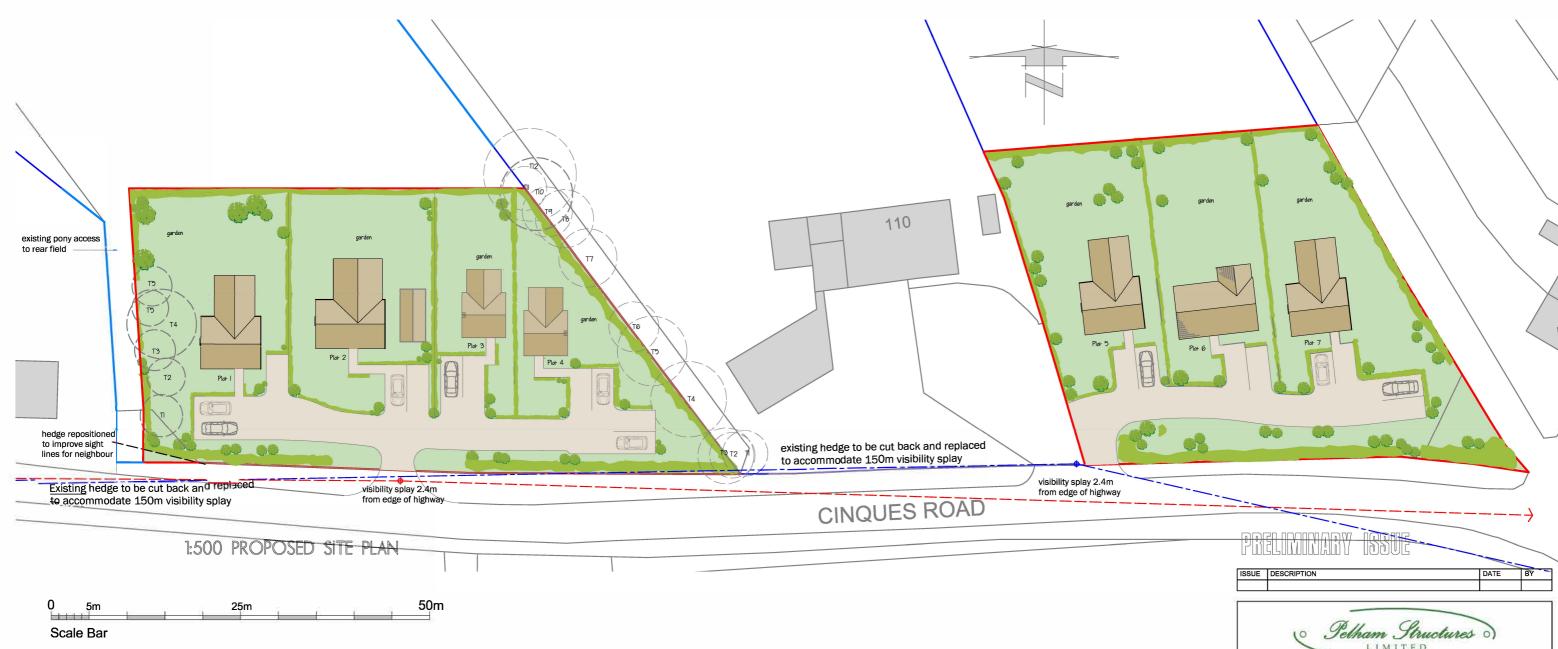

## 1:500 PROPOSED STREET SCENE

LAND AT 110 CINQUES ROAD, GAMLINGAY, SANDY, SG19 3NR

Telham Structures of Unit 3, Brices Yard, Buttle Green, Clavering, Essex CB11 4RT

| Project name:  Land at 110 Cinques Road, Gamlingay. SG19 3NR  Drawing title:  Proposed site plan |                                            |                                     |
|--------------------------------------------------------------------------------------------------|--------------------------------------------|-------------------------------------|
|                                                                                                  |                                            |                                     |
| Paper:<br>A3                                                                                     | Drawn GRF                                  | <del> </del> 529.02                 |
| Dimensions are in millime                                                                        | ters unless otherwise stated. Do not scale | from this drawing. If in doubt, ask |