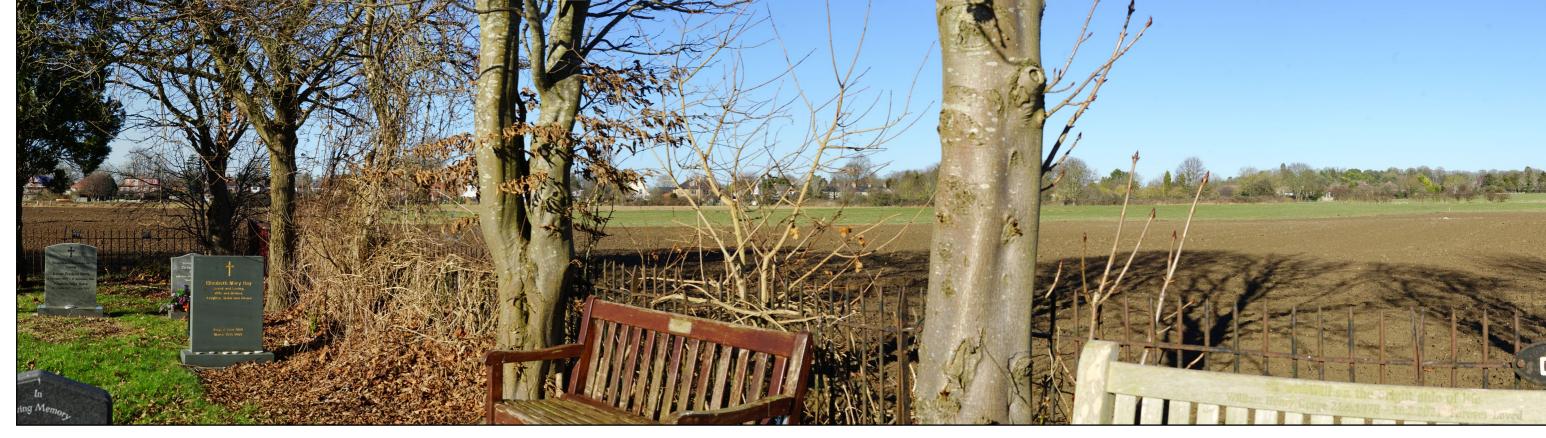

B25002 - Mingle Lane, Stapleford, Cambs

Viewpoint: S and T Context Only Panorama

 Dwg. No:
 VP02
 Date:
 11/02/20

 Drawn By:
 BV
 Checked By:
 //

Viewpoint U - left

Viewpoint O - left

| Camera and sensor        | Sony (ILCE-7M2)       | Weather & lighting | Sunny and clear |
|--------------------------|-----------------------|--------------------|-----------------|
| Lens                     | Sony 50mm (SEL50F18F) | Date               | 30/01/2025      |
| Horizontal Field of View | 90° per page          | Camera Height      | 1.6m            |
| Vertical Field of View   | 27°                   | Eye Level AOD      | 1.6m            |

B25002 - Mingle Lane, Stapleford, Cambs

Viewpoint: O and U Context Only Panorama

Dwg. No: VP03 Date: 11/02/2
Drawn By: BV Checked By:

Viewpoint U - right

Viewpoint O - right

| Camera and sensor        | Sony (ILCE-7M2)       | Weather & lighting | Sunny and clear |
|--------------------------|-----------------------|--------------------|-----------------|
| Lens                     | Sony 50mm (SEL50F18F) | Date               | 30/01/2025      |
| Horizontal Field of View | 90° per page          | Camera Height      | 1.6m            |
| Vertical Field of View   | 27°                   | Eye Level AOD      | 1.6m            |