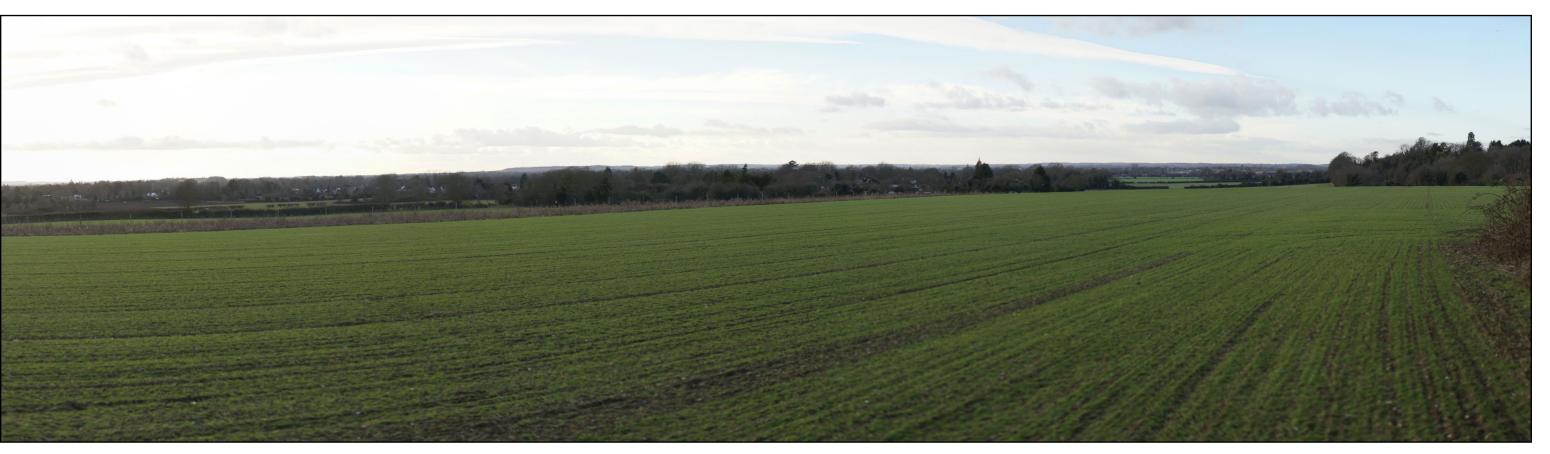

Sources: Public Rights of Way from © Cambridgeshire County Council Stapleford Down Masterplan and CAM corridor from © Axis Land Partnerships Viewpoint S - left 180° panorama

Viewpoint T - left

| Camera and sensor        | Sony (ILCE-7M2)       | Weather & lighting | Sunny and clear |
|--------------------------|-----------------------|--------------------|-----------------|
| Lens                     | Sony 50mm (SEL50F18F) | Date               | 30/01/2025      |
| Horizontal Field of View | 90° per page          | Camera Height      | 1.6m            |
| Vertical Field of View   | 27°                   | Eye Level AOD      | 1.6m            |