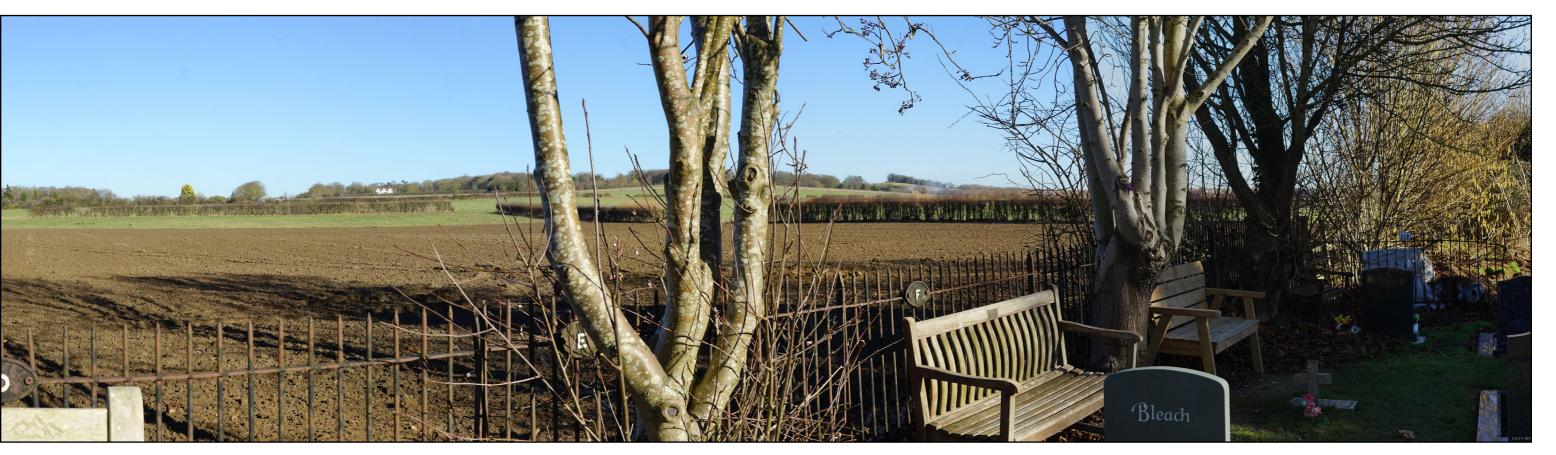

Sources: Public Rights of Way from © Cambridgeshire County Council Stapleford Down Masterplan and CAM corridor from © Axis Land Partnerships Viewpoint S - left 180° panorama

Viewpoint T - left

| Camera and sensor        | Sony (ILCE-7M2)       | Weather & lighting | Sunny and clear |
|--------------------------|-----------------------|--------------------|-----------------|
| Lens                     | Sony 50mm (SEL50F18F) | Date               | 30/01/2025      |
| Horizontal Field of View | 90° per page          | Camera Height      | 1.6m            |
| Vertical Field of View   | 27°                   | Eye Level AOD      | 1.6m            |

B25002 - Mingle Lane, Stapleford, Cambs

Viewpoint: S and T Context Only Panorama

Dwg. No: VP01 Date: 11/02/2
Drawn By: BV Checked By:

Viewpoint S - right

Viewpoint T - right

| Camera and sensor        | Sony (ILCE-7M2)       | Weather & lighting | Sunny and clear |
|--------------------------|-----------------------|--------------------|-----------------|
| Lens                     | Sony 50mm (SEL50F18F) | Date               | 30/01/2025      |
| Horizontal Field of View | 90° per page          | Camera Height      | 1.6m            |
| Vertical Field of View   | 27°                   | Eye Level AOD      | 1.6m            |