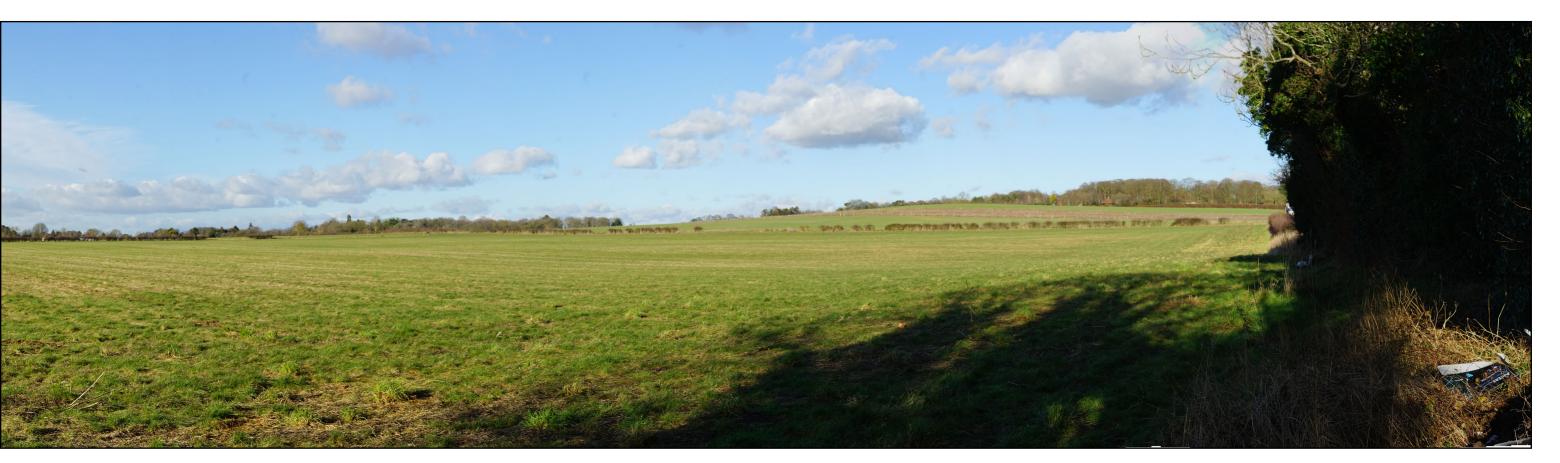

B25002 - Mingle Lane, Stapleford, Cambs

Viewpoint: O and U Context Only Panorama

Dwg. No: VP03 Date: 11/02/2
Drawn By: BV Checked By:

Viewpoint U - right

Viewpoint O - right

| Camera and sensor        | Sony (ILCE-7M2)       | Weather & lighting | Sunny and clear |
|--------------------------|-----------------------|--------------------|-----------------|
| Lens                     | Sony 50mm (SEL50F18F) | Date               | 30/01/2025      |
| Horizontal Field of View | 90° per page          | Camera Height      | 1.6m            |
| Vertical Field of View   | 27°                   | Eye Level AOD      | 1.6m            |

B25002 - Mingle Lane, Stapleford, Cambs

Viewpoint: O and U Context Only Panorama

Dwg. No: VP04
Drawn By: BV

Date: 11/02/2025 Checked By: AS