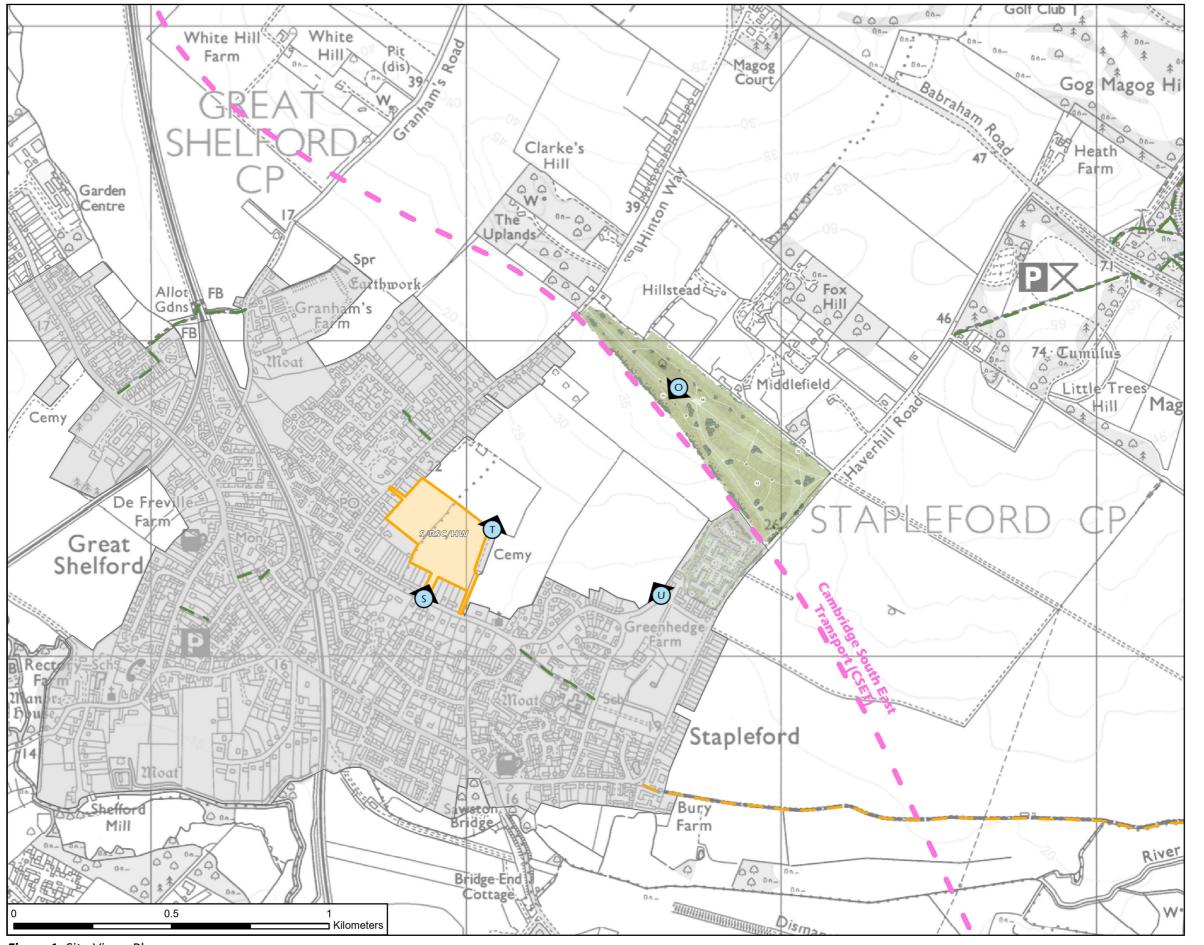

## Mingle Lane, Stapleford, Cambridge

Landscape & Visual Impact Assessment

AXIS Land Partnerships

Draft allocation for residential development

Cambridge South East Transport (CSET)

Key

Settlement

Viewpoints

Public Rights of Way

Bridleway

Byway

FootpathRestricted Byway

Figure 1: Site Views Plan

Reproduced from the Ordnance Survey map with the permission of the controller of His Majesty's Stationery Office. Licence number: AL 100002205. © CROWN COPYRIGHT

Sources: Public Rights of Way from © Cambridgeshire County Council Stapleford Down Masterplan and CAM corridor from © Axis Land Partnerships Viewpoint S - left 180° panorama

Viewpoint T - left

| Camera and sensor        | Sony (ILCE-7M2)       | Weather & lighting | Sunny and clear |
|--------------------------|-----------------------|--------------------|-----------------|
| Lens                     | Sony 50mm (SEL50F18F) | Date               | 30/01/2025      |
| Horizontal Field of View | 90° per page          | Camera Height      | 1.6m            |
| Vertical Field of View   | 27°                   | Eye Level AOD      | 1.6m            |