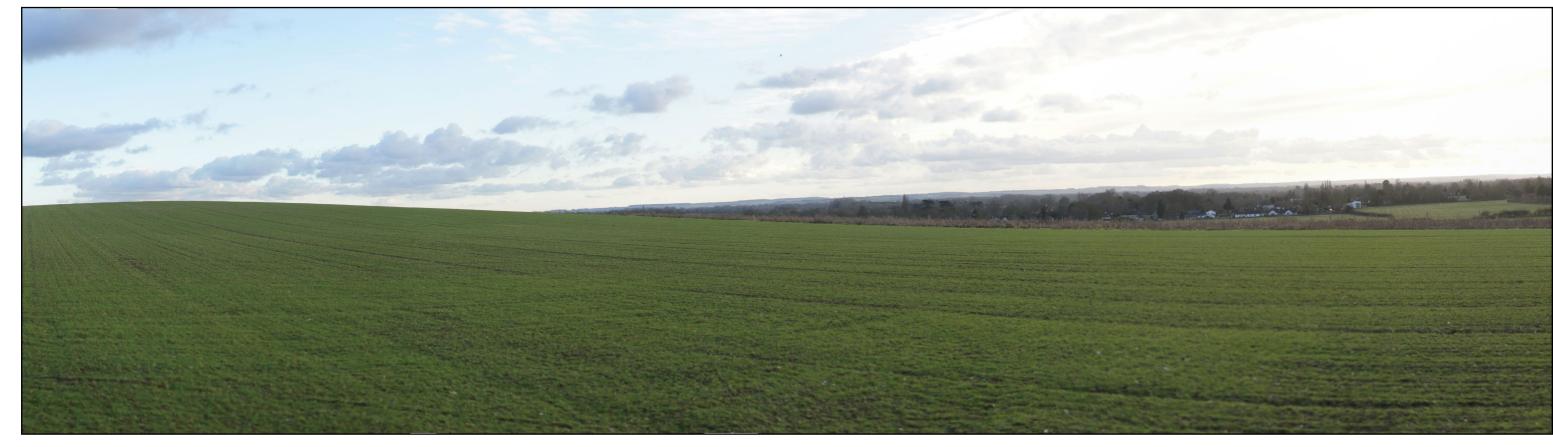

B25002 - Mingle Lane, Stapleford, Cambs

Viewpoint: S and T Context Only Panorama

 Dwg. No:
 VP02
 Date:
 11/02/20

 Drawn By:
 BV
 Checked By:
 //

Viewpoint U - left

Viewpoint O - left

| Camera and sensor        | Sony (ILCE-7M2)       | Weather & lighting | Sunny and clear |
|--------------------------|-----------------------|--------------------|-----------------|
| Lens                     | Sony 50mm (SEL50F18F) | Date               | 30/01/2025      |
| Horizontal Field of View | 90° per page          | Camera Height      | 1.6m            |
| Vertical Field of View   | 27°                   | Eye Level AOD      | 1.6m            |

B25002 - Mingle Lane, Stapleford, Cambs

Viewpoint: O and U Context Only Panorama

Dwg. No: VP03 Date: 11/02/2
Drawn By: BV Checked By:

Viewpoint U - right

Viewpoint O - right

| Camera and sensor        | Sony (ILCE-7M2)       | Weather & lighting | Sunny and clear |
|--------------------------|-----------------------|--------------------|-----------------|
| Lens                     | Sony 50mm (SEL50F18F) | Date               | 30/01/2025      |
| Horizontal Field of View | 90° per page          | Camera Height      | 1.6m            |
| Vertical Field of View   | 27°                   | Eye Level AOD      | 1.6m            |