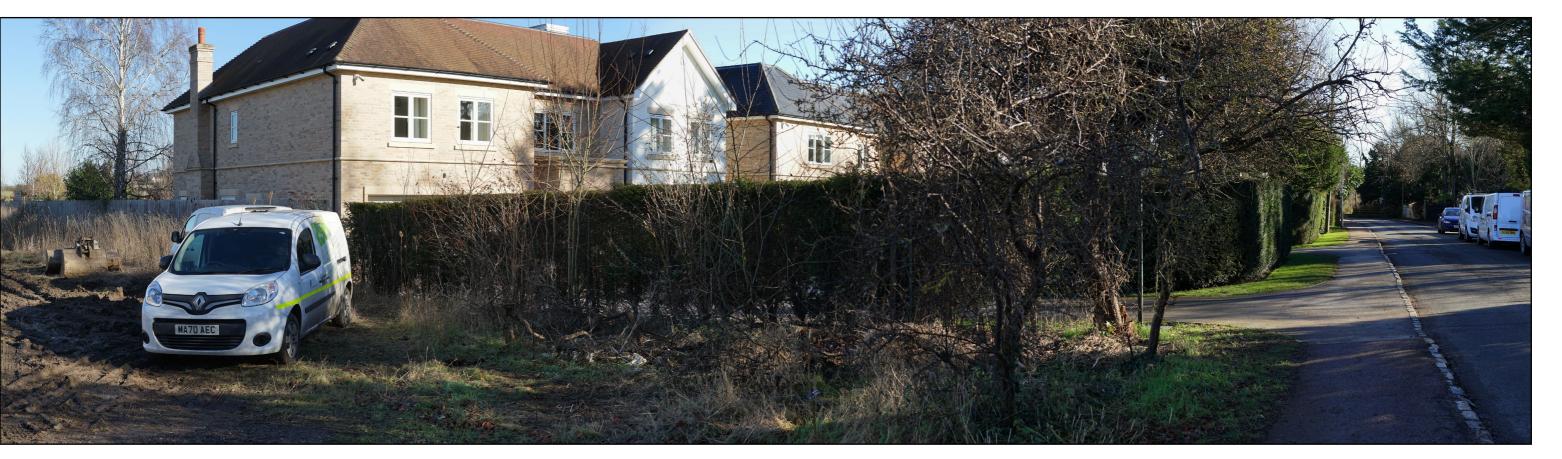

B25002 - Mingle Lane, Stapleford, Cambs

Viewpoint: O and U Context Only Panorama

Dwg. No: VP03 Date: 11/02/2
Drawn By: BV Checked By:

Viewpoint U - right

Viewpoint O - right

| Camera and sensor        | Sony (ILCE-7M2)       | Weather & lighting | Sunny and clear |
|--------------------------|-----------------------|--------------------|-----------------|
| Lens                     | Sony 50mm (SEL50F18F) | Date               | 30/01/2025      |
| Horizontal Field of View | 90° per page          | Camera Height      | 1.6m            |
| Vertical Field of View   | 27°                   | Eye Level AOD      | 1.6m            |

B25002 - Mingle Lane, Stapleford, Cambs

Viewpoint: O and U Context Only Panorama

Dwg. No: VP04
Drawn By: BV

Date: 11/02/2025 Checked By: AS