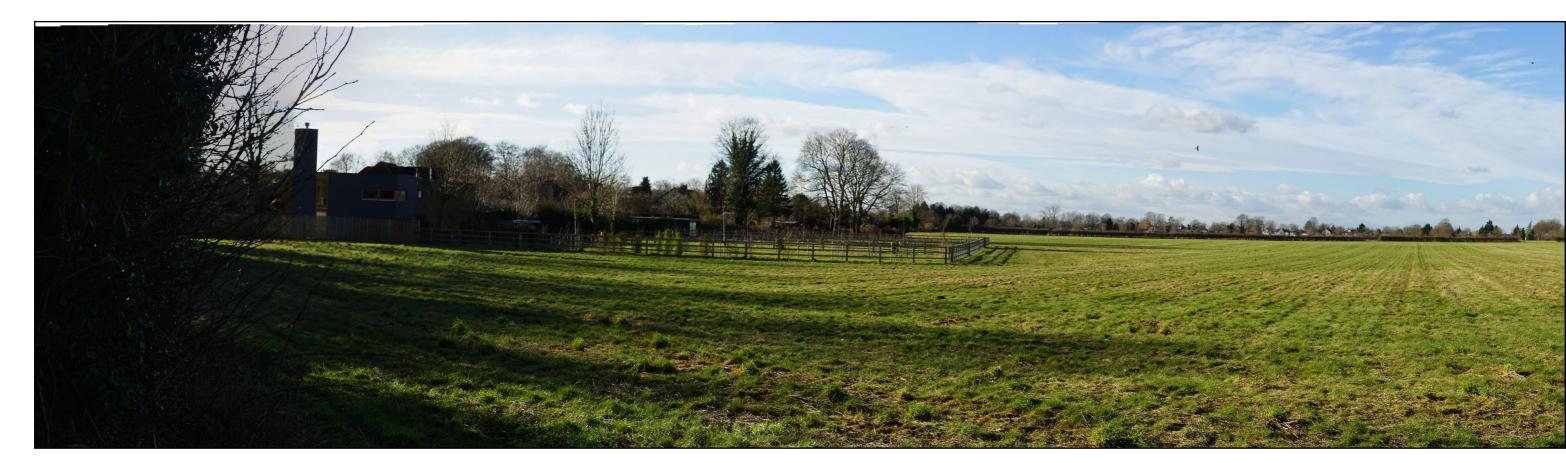

B25002 - Mingle Lane, Stapleford, Cambs

Viewpoint: S and T Context Only Panorama

Dwg. No: VP01 Date: 11/02/2
Drawn By: BV Checked By:

Viewpoint S - right

Viewpoint T - right

| Camera and sensor        | Sony (ILCE-7M2)       | Weather & lighting | Sunny and clear |
|--------------------------|-----------------------|--------------------|-----------------|
| Lens                     | Sony 50mm (SEL50F18F) | Date               | 30/01/2025      |
| Horizontal Field of View | 90° per page          | Camera Height      | 1.6m            |
| Vertical Field of View   | 27°                   | Eye Level AOD      | 1.6m            |

B25002 - Mingle Lane, Stapleford, Cambs

Viewpoint: S and T Context Only Panorama

 Dwg. No:
 VP02
 Date:
 11/02/20

 Drawn By:
 BV
 Checked By:
 //

Viewpoint U - left

Viewpoint O - left

| Camera and sensor        | Sony (ILCE-7M2)       | Weather & lighting | Sunny and clear |
|--------------------------|-----------------------|--------------------|-----------------|
| Lens                     | Sony 50mm (SEL50F18F) | Date               | 30/01/2025      |
| Horizontal Field of View | 90° per page          | Camera Height      | 1.6m            |
| Vertical Field of View   | 27°                   | Eye Level AOD      | 1.6m            |