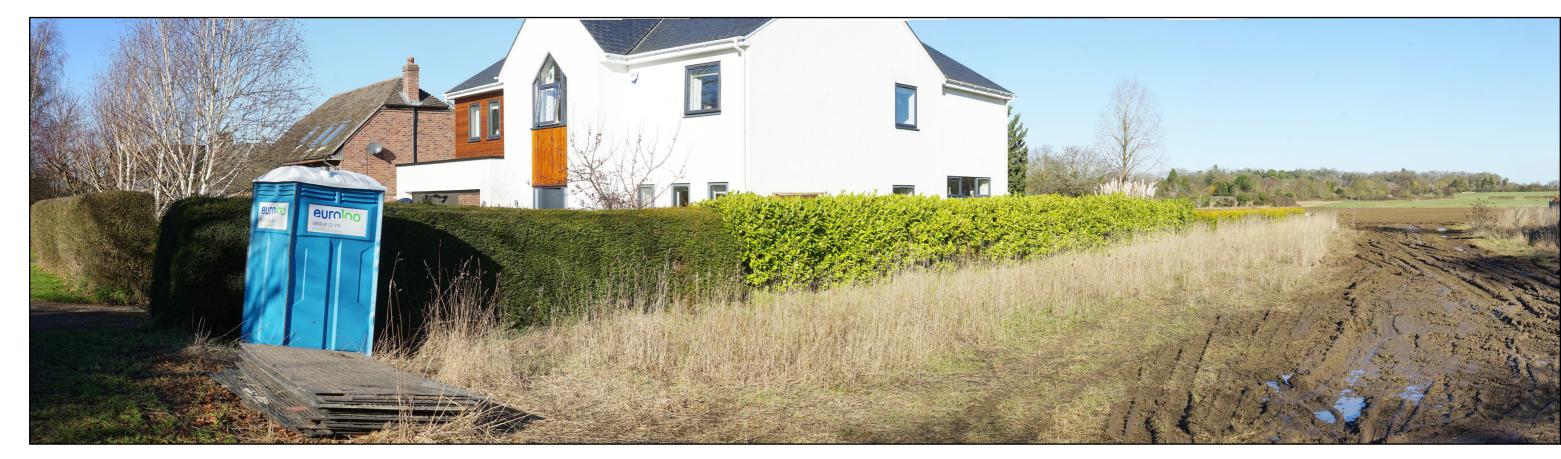

Sources: Public Rights of Way from © Cambridgeshire County Council Stapleford Down Masterplan and CAM corridor from © Axis Land Partnerships Viewpoint S - left 180° panorama

Viewpoint T - left

| Camera and sensor        | Sony (ILCE-7M2)       | Weather & lighting | Sunny and clear |
|--------------------------|-----------------------|--------------------|-----------------|
| Lens                     | Sony 50mm (SEL50F18F) | Date               | 30/01/2025      |
| Horizontal Field of View | 90° per page          | Camera Height      | 1.6m            |
| Vertical Field of View   | 27°                   | Eye Level AOD      | 1.6m            |

B25002 - Mingle Lane, Stapleford, Cambs

Viewpoint: S and T Context Only Panorama

Dwg. No: VP01 Date: 11/02/2
Drawn By: BV Checked By:

Viewpoint S - right

Viewpoint T - right

| Camera and sensor        | Sony (ILCE-7M2)       | Weather & lighting | Sunny and clear |
|--------------------------|-----------------------|--------------------|-----------------|
| Lens                     | Sony 50mm (SEL50F18F) | Date               | 30/01/2025      |
| Horizontal Field of View | 90° per page          | Camera Height      | 1.6m            |
| Vertical Field of View   | 27°                   | Eye Level AOD      | 1.6m            |