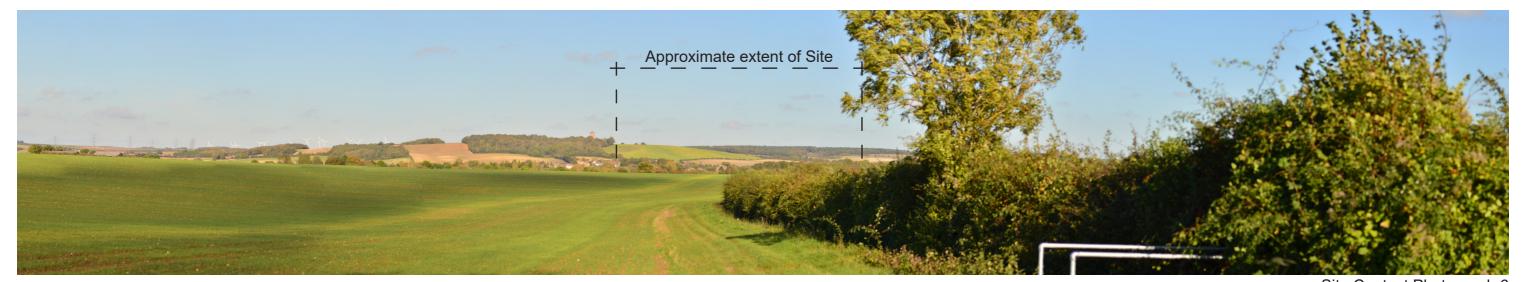

Site Context Photograph 6
View north-east from the Icknield Way long distance footpath (PRoW 22\_1) south-west of the Site
Actual size extract - Horizontal field of view 76.9 degrees - To be viewed at a comfortable arm's length @ A3