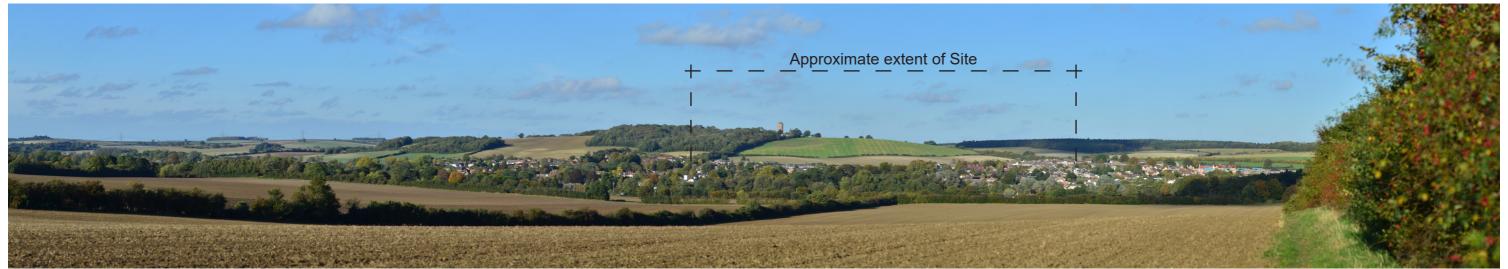

Site Context Photograph 7
View north from the northern slopes of Haw's Hill (PRoW 22\_2) south of the Site
Actual size extract - Horizontal field of view 76.9 degrees - To be viewed at a comfortable arm's length @ A3