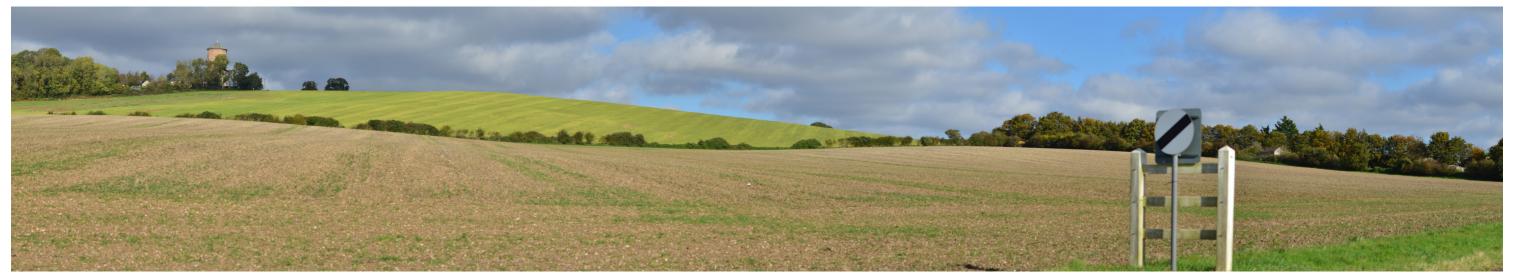

Site Appraisal Photograph F

View north from Balsham Road south of the Site

Actual size extract - Horizontal field of view 76.9 degrees - To be viewed at a comfortable arm's length @ A3