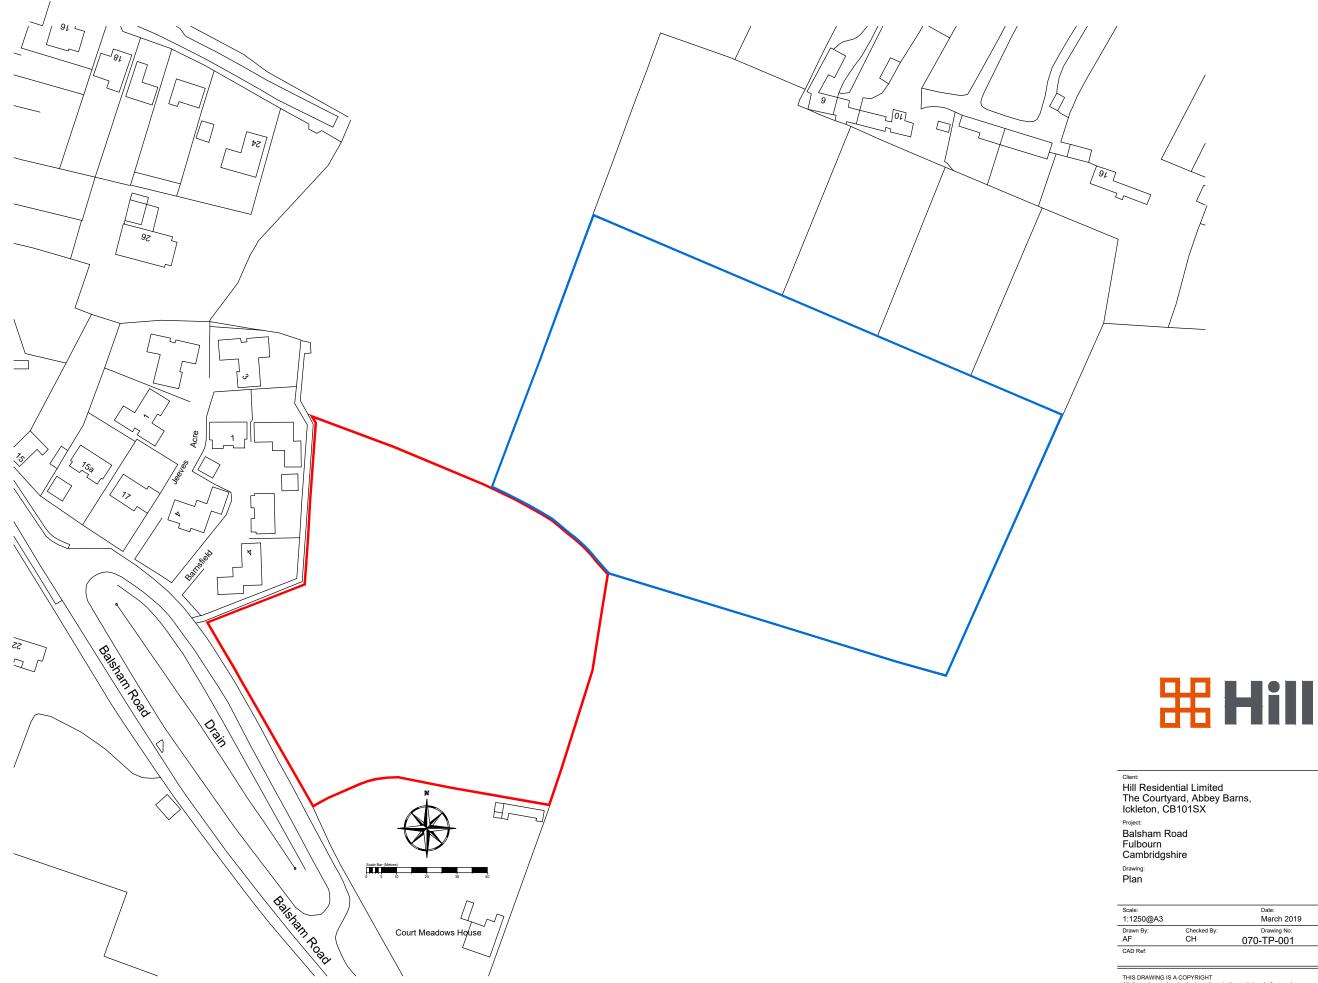

Initial.

| Hill Residential Limited<br>The Courtyard, Abbey Barns,<br>Ickleton, CB101SX<br><sup>Project:</sup><br>Balsham Road<br>Fulbourn<br>Cambridgshire                                                             |             |             |          |
|--------------------------------------------------------------------------------------------------------------------------------------------------------------------------------------------------------------|-------------|-------------|----------|
| Drawing:                                                                                                                                                                                                     |             |             |          |
| Plan                                                                                                                                                                                                         |             |             |          |
|                                                                                                                                                                                                              |             |             |          |
| Scale:                                                                                                                                                                                                       |             | Date:       |          |
| 1:1250@A3                                                                                                                                                                                                    |             | March 2019  |          |
| Drawn By:                                                                                                                                                                                                    | Checked By: | Drawing No: | Rev. No: |
| AF                                                                                                                                                                                                           | СН          | 070-TP-001  |          |
| CAD Ref:                                                                                                                                                                                                     |             |             |          |
|                                                                                                                                                                                                              |             |             |          |
| THIS DRAWING IS A COPYRIGHT<br>All dimensions to be checked on site or in the workshop before work commences.<br>Only figured dimensions to be worked to. Any discrepancies to be reported to the Architect. |             |             |          |