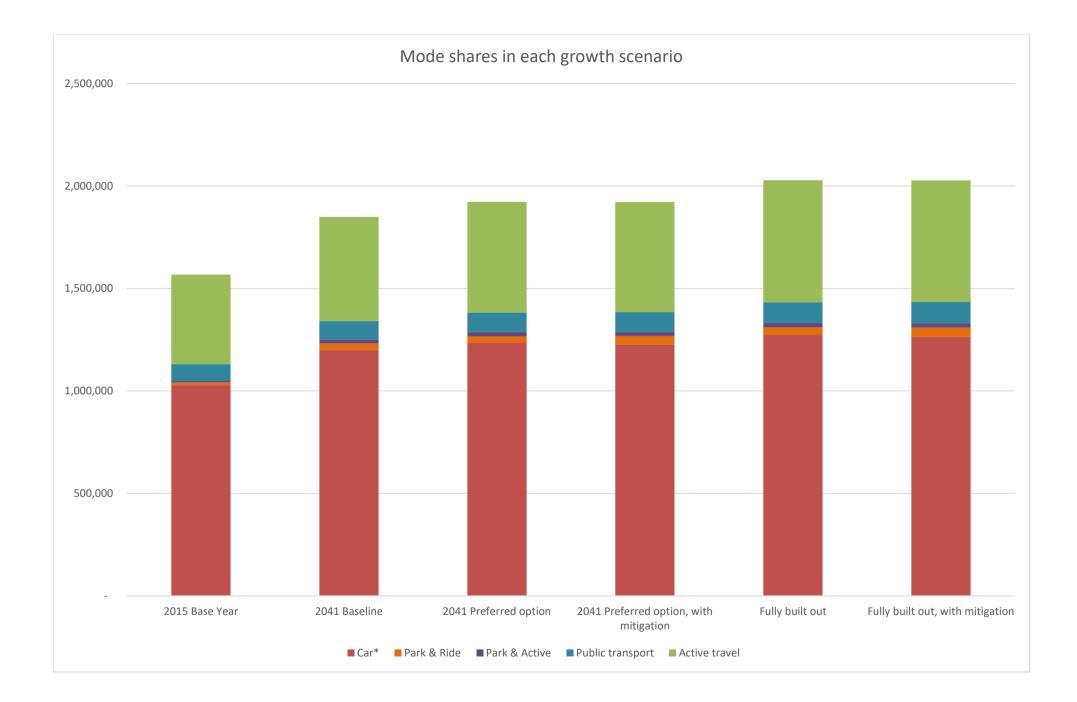

\*Unit is passenger-car-unit-kilometres, where 1km in a goods vehicle or bus counts as up to 2.5 units

| Weekday trips (one-way) |                                                               |                                                                                                          |                                                                                                                                        |                                                                                                                                                                                                                        |                                                                                                                                                                                                                                             |                                                                                                                                                                                                                                                                                                                                            |                                                                                                                                                                                                                                                                                                                                                                                          |                                                                                                                                                                                                                                                                                                                                                                                                            | rking                                                                                                                                                                                                                                                                                                                                                                                                                               |
|-------------------------|---------------------------------------------------------------|----------------------------------------------------------------------------------------------------------|----------------------------------------------------------------------------------------------------------------------------------------|------------------------------------------------------------------------------------------------------------------------------------------------------------------------------------------------------------------------|---------------------------------------------------------------------------------------------------------------------------------------------------------------------------------------------------------------------------------------------|--------------------------------------------------------------------------------------------------------------------------------------------------------------------------------------------------------------------------------------------------------------------------------------------------------------------------------------------|------------------------------------------------------------------------------------------------------------------------------------------------------------------------------------------------------------------------------------------------------------------------------------------------------------------------------------------------------------------------------------------|------------------------------------------------------------------------------------------------------------------------------------------------------------------------------------------------------------------------------------------------------------------------------------------------------------------------------------------------------------------------------------------------------------|-------------------------------------------------------------------------------------------------------------------------------------------------------------------------------------------------------------------------------------------------------------------------------------------------------------------------------------------------------------------------------------------------------------------------------------|
|                         | Park &                                                        | Park &                                                                                                   | Public                                                                                                                                 | Active                                                                                                                                                                                                                 |                                                                                                                                                                                                                                             | Car plus                                                                                                                                                                                                                                                                                                                                   |                                                                                                                                                                                                                                                                                                                                                                                          |                                                                                                                                                                                                                                                                                                                                                                                                            |                                                                                                                                                                                                                                                                                                                                                                                                                                     |
| Car*                    | Ride                                                          | Active                                                                                                   | transport                                                                                                                              | travel                                                                                                                                                                                                                 | P&R/A                                                                                                                                                                                                                                       | P&R/A                                                                                                                                                                                                                                                                                                                                      | Total                                                                                                                                                                                                                                                                                                                                                                                    | Required                                                                                                                                                                                                                                                                                                                                                                                                   | Actual                                                                                                                                                                                                                                                                                                                                                                                                                              |
| 1,029,274               | 12,205                                                        | 5,433                                                                                                    | 82,908                                                                                                                                 | 438,052                                                                                                                                                                                                                | 17,638                                                                                                                                                                                                                                      | 1,046,912                                                                                                                                                                                                                                                                                                                                  | 1,567,872                                                                                                                                                                                                                                                                                                                                                                                | 8,819                                                                                                                                                                                                                                                                                                                                                                                                      | 6,743                                                                                                                                                                                                                                                                                                                                                                                                                               |
| 1,199,292               | 31,889                                                        | 19,929                                                                                                   | 90,031                                                                                                                                 | 508,083                                                                                                                                                                                                                | 51,818                                                                                                                                                                                                                                      | 1,251,110                                                                                                                                                                                                                                                                                                                                  | 1,849,224                                                                                                                                                                                                                                                                                                                                                                                | 25,909                                                                                                                                                                                                                                                                                                                                                                                                     |                                                                                                                                                                                                                                                                                                                                                                                                                                     |
| 1,234,619               | 32,239                                                        | 20,687                                                                                                   | 95,005                                                                                                                                 | 539,575                                                                                                                                                                                                                | 52,926                                                                                                                                                                                                                                      | 1,287,545                                                                                                                                                                                                                                                                                                                                  | 1,922,125                                                                                                                                                                                                                                                                                                                                                                                | 26,463                                                                                                                                                                                                                                                                                                                                                                                                     |                                                                                                                                                                                                                                                                                                                                                                                                                                     |
| 1,226,936               | 40,742                                                        | 20,104                                                                                                   | 96,107                                                                                                                                 | 537,908                                                                                                                                                                                                                | 60,846                                                                                                                                                                                                                                      | 1,287,782                                                                                                                                                                                                                                                                                                                                  | 1,921,797                                                                                                                                                                                                                                                                                                                                                                                | 30,423                                                                                                                                                                                                                                                                                                                                                                                                     |                                                                                                                                                                                                                                                                                                                                                                                                                                     |
| 1,274,118               | 36,365                                                        | 22,161                                                                                                   | 100,032                                                                                                                                | 595,391                                                                                                                                                                                                                | 58,526                                                                                                                                                                                                                                      | 1,332,644                                                                                                                                                                                                                                                                                                                                  | 2,028,067                                                                                                                                                                                                                                                                                                                                                                                | 29,263                                                                                                                                                                                                                                                                                                                                                                                                     |                                                                                                                                                                                                                                                                                                                                                                                                                                     |
| 1,263,344               | 45,443                                                        | 21,328                                                                                                   | 104,894                                                                                                                                | 592,557                                                                                                                                                                                                                | 66,771                                                                                                                                                                                                                                      | 1,330,115                                                                                                                                                                                                                                                                                                                                  | 2,027,566                                                                                                                                                                                                                                                                                                                                                                                | 33,386                                                                                                                                                                                                                                                                                                                                                                                                     |                                                                                                                                                                                                                                                                                                                                                                                                                                     |
|                         | 1,029,274<br>1,199,292<br>1,234,619<br>1,226,936<br>1,274,118 | Car* Ride   1,029,274 12,205   1,199,292 31,889   1,234,619 32,239   1,226,936 40,742   1,274,118 36,365 | Park &<br>RidePark &<br>Active1,029,27412,2055,4331,199,29231,88919,9291,234,61932,23920,6871,226,93640,74220,1041,274,11836,36522,161 | Park & Park & Public   Car* Ride Active transport   1,029,274 12,205 5,433 82,908   1,199,292 31,889 19,929 90,031   1,234,619 32,239 20,687 95,005   1,226,936 40,742 20,104 96,107   1,274,118 36,365 22,161 100,032 | Park &<br>RidePark &<br>ActivePublic<br>transportActive<br>travel1,029,27412,2055,43382,908438,0521,199,29231,88919,92990,031508,0831,234,61932,23920,68795,005539,5751,226,93640,74220,10496,107537,9081,274,11836,36522,161100,032595,391 | Park &<br>Car* Park &<br>Ride Park &<br>Active Public<br>transport Active<br>travel PekR/A   1,029,274 12,205 5,433 82,908 438,052 17,638   1,199,292 31,889 19,929 90,031 508,083 51,818   1,234,619 32,239 20,687 95,005 539,575 52,926   1,226,936 40,742 20,104 96,107 537,908 60,846   1,274,118 36,365 22,161 100,032 595,391 58,526 | Park &<br>Ride Park &<br>Active Public<br>transport Active<br>travel Car plus<br>P&R/A   1,029,274 12,205 5,433 82,908 438,052 17,638 1,046,912   1,199,292 31,889 19,929 90,031 508,083 51,818 1,251,110   1,234,619 32,239 20,687 95,005 539,575 52,926 1,287,545   1,226,936 40,742 20,104 96,107 537,908 60,846 1,287,782   1,274,118 36,365 22,161 100,032 595,391 58,526 1,332,644 | Park &<br>RidePark &<br>ActivePublic<br>transportActive<br>travelCar plus<br>P&R/ACar plus<br>P&R/ATotal1,029,27412,2055,43382,908438,05217,6381,046,9121,567,8721,199,29231,88919,92990,031508,08351,8181,251,1101,849,2241,234,61932,23920,68795,005539,57552,9261,287,5451,922,1251,226,93640,74220,10496,107537,90860,8461,287,7821,921,7971,274,11836,36522,161100,032595,39158,5261,332,6442,028,067 | Park & Park & Public Active Car plus Required   1,029,274 12,205 5,433 82,908 438,052 17,638 1,046,912 1,567,872 8,819   1,199,292 31,889 19,929 90,031 508,083 51,818 1,251,110 1,849,224 25,909   1,234,619 32,239 20,687 95,005 539,575 52,926 1,287,545 1,922,125 26,463   1,226,936 40,742 20,104 96,107 537,908 60,846 1,287,782 1,921,797 30,423   1,274,118 36,365 22,161 100,032 595,391 58,526 1,332,644 2,028,067 29,263 |

....

. .

|                                        | Mode share by trips |      |      |      |       |      |       |        |  |  |  |
|----------------------------------------|---------------------|------|------|------|-------|------|-------|--------|--|--|--|
| 2015 Base Year                         | 65.6%               | 0.8% | 0.3% | 5.3% | 27.9% | 1.1% | 66.8% | 100.0% |  |  |  |
| 2041 Baseline                          | 64.9%               | 1.7% | 1.1% | 4.9% | 27.5% | 2.8% | 67.7% | 100.0% |  |  |  |
| Preferred option                       | 64.2%               | 1.7% | 1.1% | 4.9% | 28.1% | 2.8% | 67.0% | 100.0% |  |  |  |
| 2041 Preferred option, with mitigation | 63.8%               | 2.1% | 1.0% | 5.0% | 28.0% | 3.2% | 67.0% | 100.0% |  |  |  |
| 2041 Preferred option, fully built out | 62.8%               | 1.8% | 1.1% | 4.9% | 29.4% | 2.9% | 65.7% | 100.0% |  |  |  |
| Fully built out, with mitigation       | 62.3%               | 2.2% | 1.1% | 5.2% | 29.2% | 3.3% | 65.6% | 100.0% |  |  |  |
|                                        |                     |      |      |      |       |      |       |        |  |  |  |