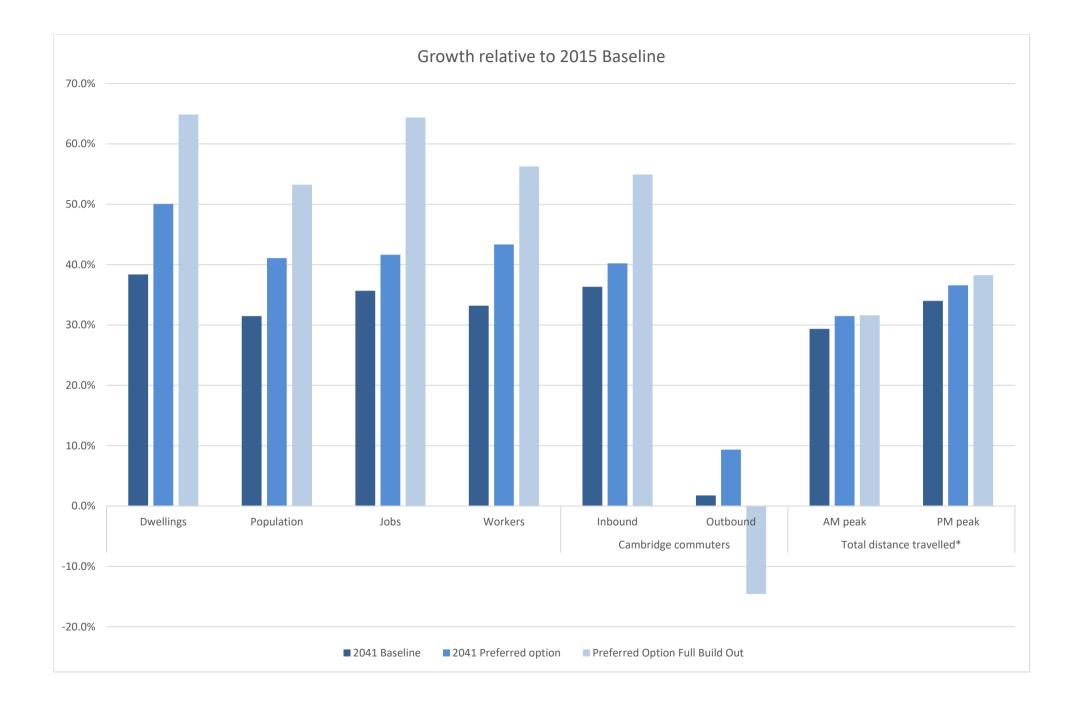

| Cambridge + South Cambridgeshire       |           |            |         |         | Cambridge | commuters | Total distance travelled* |           |  |
|----------------------------------------|-----------|------------|---------|---------|-----------|-----------|---------------------------|-----------|--|
|                                        | Dwellings | Population | Jobs    | Workers | Inbound   | Outbound  | AM peak                   | PM peak   |  |
| 2015 Baseline                          | 115,607   | 279,593    | 179,353 | 140,293 | 64,566    | 50,817    | 4,148,236                 | 4,648,969 |  |
| 2041 Baseline                          | 159,966   | 367,593    | 243,324 | 186,870 | 88,022    | 51,708    | 5,365,374                 | 6,229,945 |  |
| 2041 Preferred option                  | 173,466   | 394,430    | 254,009 | 201,073 | 90,516    | 55,567    | 5,454,040                 | 6,349,079 |  |
| Preferred Option Full Build Out        | 190,616   | 428,452    | 294,805 | 219,204 | 100,038   | 43,413    | 5,459,854                 | 6,426,970 |  |
| With mitigation                        |           |            |         |         |           |           |                           |           |  |
| 2041 Preferred option                  |           |            |         |         |           |           | 5,457,254                 | 6,347,007 |  |
| Preferred Option Full Build Out        |           |            |         |         |           |           | 5,460,953                 | 6,420,824 |  |
|                                        |           |            |         |         |           |           |                           |           |  |
| Growth relative to 2015 Baseline       |           |            |         |         |           |           |                           |           |  |
| 2041 Baseline                          | 38.4%     | 31.5%      | 35.7%   | 33.2%   | 36.3%     | 1.8%      | 29.3%                     | 34.0%     |  |
| 2041 Preferred option                  | 50.0%     | 41.1%      | 41.6%   | 43.3%   | 40.2%     | 9.3%      | 31.5%                     | 36.6%     |  |
| Preferred Option Full Build Out        | 64.9%     | 53.2%      | 64.4%   | 56.2%   | 54.9%     | -14.6%    | 31.6%                     | 38.2%     |  |
| With mitigation                        |           |            |         |         |           | _         |                           |           |  |
| 2041 Preferred option                  |           |            |         |         |           |           | 31.6%                     | 36.5%     |  |
| Preferred Option Full Build Out        |           |            |         |         |           |           | 31.6%                     | 38.1%     |  |
|                                        |           |            |         |         |           |           |                           |           |  |
| Incremental additions to 2015 Baseline |           |            |         |         |           |           |                           |           |  |
| 2041 Baseline                          | 44,359    | 88,000     | 63,971  | 46,577  | 23,456    | 891       | 1,217,138                 | 1,580,976 |  |
| 2041 Preferred option                  | 13,500    | 26,837     | 10,685  | 14,203  | 2,494     | 3,859     | 88,666                    | 119,134   |  |
| Preferred Option Full Build Out        | 17,150    | 34,022     | 40,796  | 18,131  | 9,522     | -12,154   | 5,814                     | 77,891    |  |
| With mitigation                        |           |            |         |         |           | _         |                           |           |  |
| 2041 Preferred option                  |           |            |         |         |           |           | 91,880                    | 117,062   |  |
| Preferred Option Full Build Out        |           |            |         |         |           |           | 3,699                     | 73,817    |  |