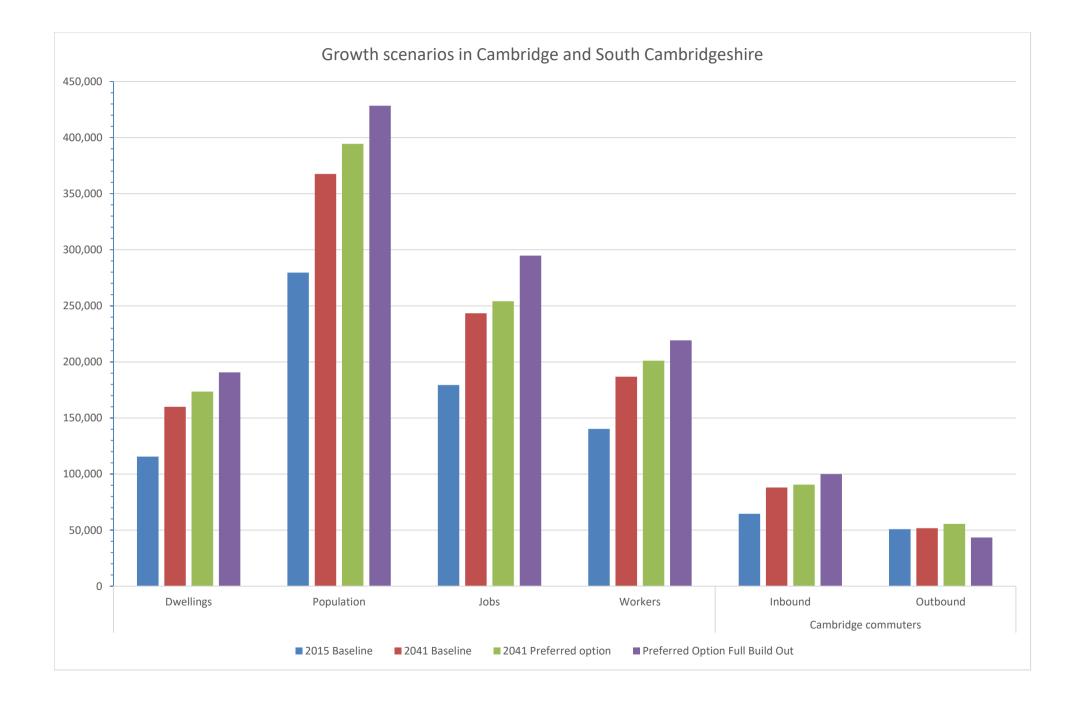

| Cambridge + South Cambridgeshire       |           |            |         |         | Cambridge | commuters | Total distance travelled* |           |  |
|----------------------------------------|-----------|------------|---------|---------|-----------|-----------|---------------------------|-----------|--|
|                                        | Dwellings | Population | Jobs    | Workers | Inbound   | Outbound  | AM peak                   | PM peak   |  |
| 2015 Baseline                          | 115,607   | 279,593    | 179,353 | 140,293 | 64,566    | 50,817    | 4,148,236                 | 4,648,969 |  |
| 2041 Baseline                          | 159,966   | 367,593    | 243,324 | 186,870 | 88,022    | 51,708    | 5,365,374                 | 6,229,945 |  |
| 2041 Preferred option                  | 173,466   | 394,430    | 254,009 | 201,073 | 90,516    | 55,567    | 5,454,040                 | 6,349,079 |  |
| Preferred Option Full Build Out        | 190,616   | 428,452    | 294,805 | 219,204 | 100,038   | 43,413    | 5,459,854                 | 6,426,970 |  |
| With mitigation                        |           |            |         |         |           |           |                           |           |  |
| 2041 Preferred option                  |           |            |         |         |           |           | 5,457,254                 | 6,347,007 |  |
| Preferred Option Full Build Out        |           |            |         |         |           |           | 5,460,953                 | 6,420,824 |  |
|                                        |           |            |         |         |           |           |                           |           |  |
| Growth relative to 2015 Baseline       |           |            |         |         |           |           |                           |           |  |
| 2041 Baseline                          | 38.4%     | 31.5%      | 35.7%   | 33.2%   | 36.3%     | 1.8%      | 29.3%                     | 34.0%     |  |
| 2041 Preferred option                  | 50.0%     | 41.1%      | 41.6%   | 43.3%   | 40.2%     | 9.3%      | 31.5%                     | 36.6%     |  |
| Preferred Option Full Build Out        | 64.9%     | 53.2%      | 64.4%   | 56.2%   | 54.9%     | -14.6%    | 31.6%                     | 38.2%     |  |
| With mitigation                        |           |            |         |         |           | _         |                           |           |  |
| 2041 Preferred option                  |           |            |         |         |           |           | 31.6%                     | 36.5%     |  |
| Preferred Option Full Build Out        |           |            |         |         |           |           | 31.6%                     | 38.1%     |  |
|                                        |           |            |         |         |           |           |                           |           |  |
| Incremental additions to 2015 Baseline |           |            |         |         |           |           |                           |           |  |
| 2041 Baseline                          | 44,359    | 88,000     | 63,971  | 46,577  | 23,456    | 891       | 1,217,138                 | 1,580,976 |  |
| 2041 Preferred option                  | 13,500    | 26,837     | 10,685  | 14,203  | 2,494     | 3,859     | 88,666                    | 119,134   |  |
| Preferred Option Full Build Out        | 17,150    | 34,022     | 40,796  | 18,131  | 9,522     | -12,154   | 5,814                     | 77,891    |  |
| With mitigation                        |           |            |         |         |           | _         |                           |           |  |
| 2041 Preferred option                  |           |            |         |         |           |           | 91,880                    | 117,062   |  |
| Preferred Option Full Build Out        |           |            |         |         |           |           | 3,699                     | 73,817    |  |