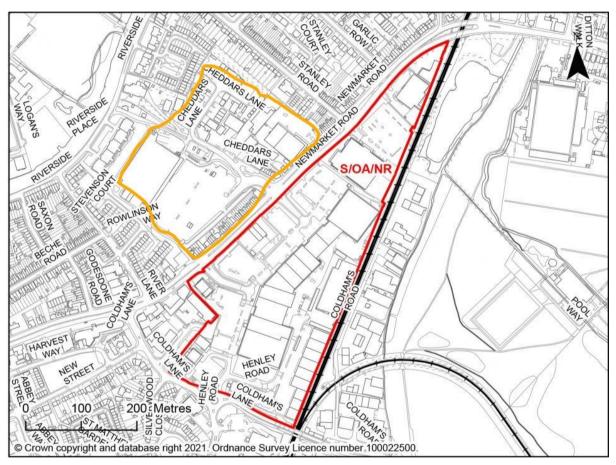

## Greater Cambridge Local Plan – First Proposals Response to Policy S/OA: Opportunity Areas in Cambridge

Suggested addition to S/OA/NR

We also request that you include an adjacent area as part of these two New Opportunity Areas and this is marked in orange on the diagram above.

There are two reasons for requesting for this inclusion:

- 1. It is a similar land use to the other two areas and in the same location and therefore the same principles apply.
- 2. We have seen a number of planning applications coming forward in this area. These are being dealt with on a piecemeal basis with all the associated problems of piecemeal development. This is not an area of high quality design and is negatively impacted by Newmarket Road. A strategic planning approach is required to ensure that any planning applications contribute towards improving public realm and the overall improvement of the area.