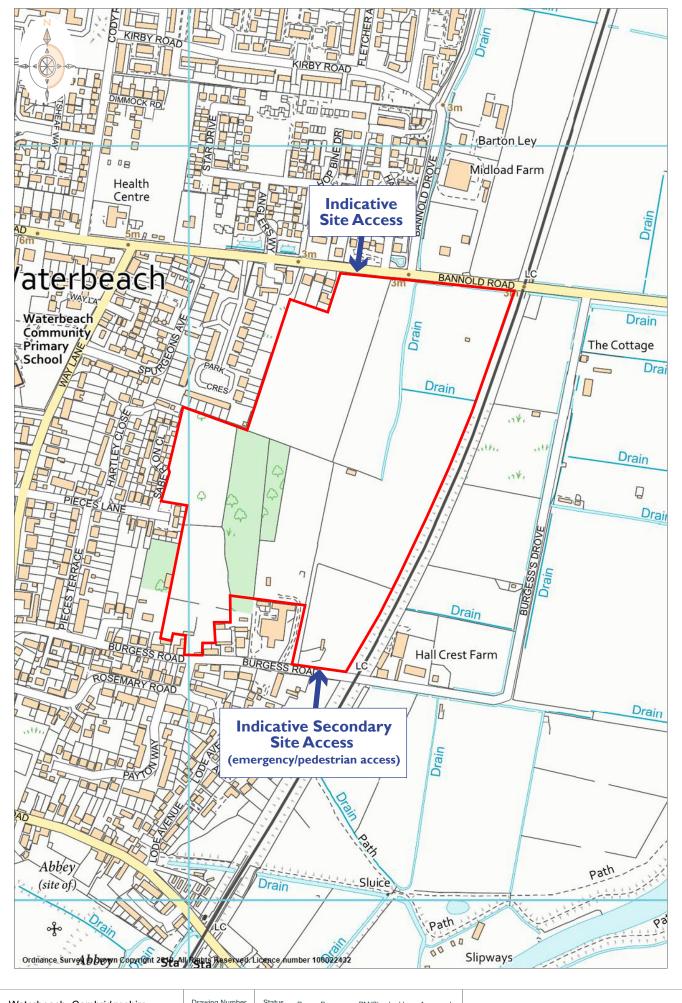

| Project | Waterbeach, Cambridgeshire       | Drawing Number<br>04120-3 | Status<br>FINAL  | Drawn By<br>JC                | PM/Checked by<br>TR     |          |                                                                                                                                                 |
|---------|----------------------------------|---------------------------|------------------|-------------------------------|-------------------------|----------|-------------------------------------------------------------------------------------------------------------------------------------------------|
| Title   | Site Plan                        | 04120-3                   | FINAL            | 10                            | IK                      | Approved |                                                                                                                                                 |
| Client  | Southern & Regional Developments | REV<br>00                 | Job Ref<br>04120 | Scale @ A4<br>(Detail) 1:5000 | Date Created 20/03/2019 |          | Claremont Planning Consultancy<br>Suite 205 - Second Floor, 2 Snow Hill, Snowhill Queensway, Birmingham B4 6GA<br>T:0121 231 3610 M:07779112641 |